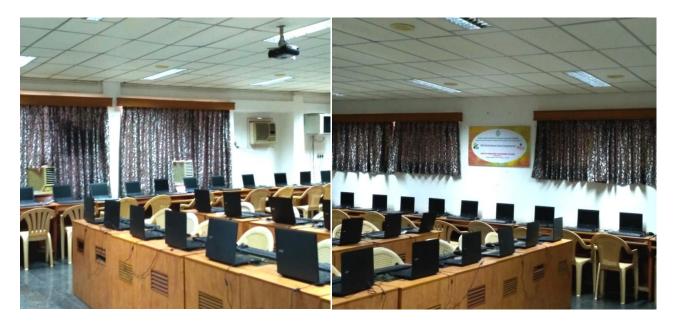

Figure 1: CM's Skill Excellence Center Computing lab

The technical specifications of the laptops in the computing lab are as follows

| Laptop Make and Model | Acer TMP 249-G2-M                                          |
|-----------------------|------------------------------------------------------------|
| Processor             | Intel Core i5-7200U Processor @ 2.5 GHz (Turbo boost up to |
|                       | 3.1 GHz.), 3 MB Cache, 2-cores                             |
| Memory                | 16 GB DDR4 Memory, 2133 MHz.                               |
| Internal Storage      | 500 GB SATA                                                |
| Wireless Connectivity | Integrated wireless and Integrated Bluetooth               |
| Display size          | 14"                                                        |
| Display resolution    | 1366 X 768                                                 |
| Webcam                | Built in Webcam                                            |
| Battery               | 5 Hrs Backup                                               |
| VGA port              | Yes                                                        |
| HDMI port             | Yes                                                        |
| USB 2.0 port          | 1                                                          |
| USB 3.0 port          | 2                                                          |
| Operating System      | BOSS Linux/Windows 10                                      |