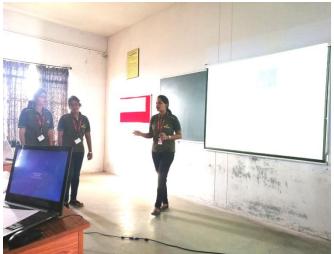

# Photo Gallery of CSI-SVEC-STUDENT BRACH (2018-2019)

# **Student Participation in CSI Events**

Mr. K. Satyanarayana, Hewlett Packard, Bangalore, Lecturing on topic "Time Management"