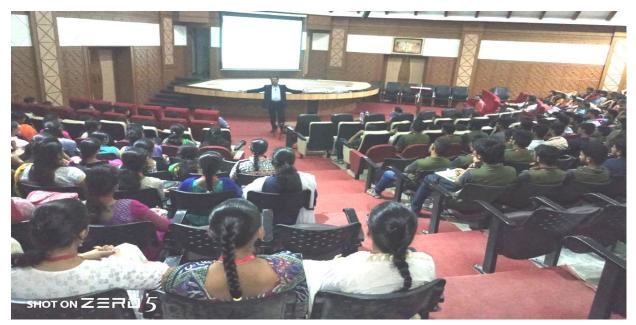

# **Student Participation in CSI Events**

Mr. K. Satyanarayana, Hewlett Packard, Bangalore, Lecturing on topic "Time Management"