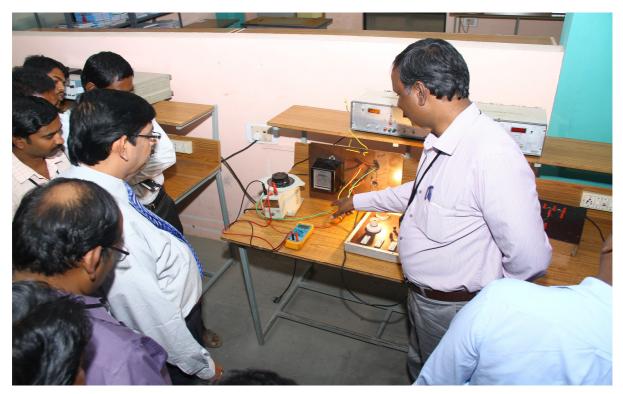

Mr. M. Manohara demonstrating how to repair iron box

Dr. T. Devaraju explaining about working modal of energy meter

Dr. P. Umapathi Reddy demonstrating lamp load on energy meter

Mr. S. Azeez Demonstrating the repair of geyser