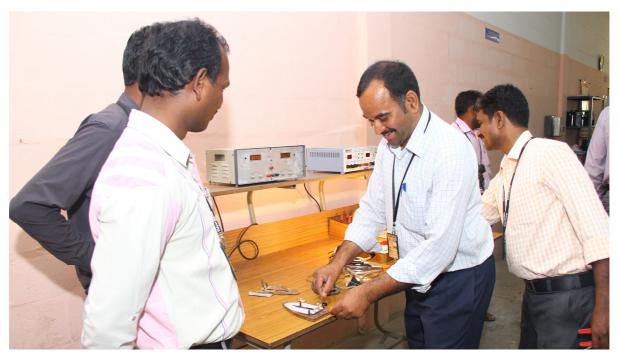

Mr. M. Manohara demonstrating how to repair iron box

Dr. T. Devaraju explaining about working modal of energy meter

Dr. P. Umapathi Reddy demonstrating lamp load on energy meter

Mr. S. Azeez Demonstrating the repair of geyser