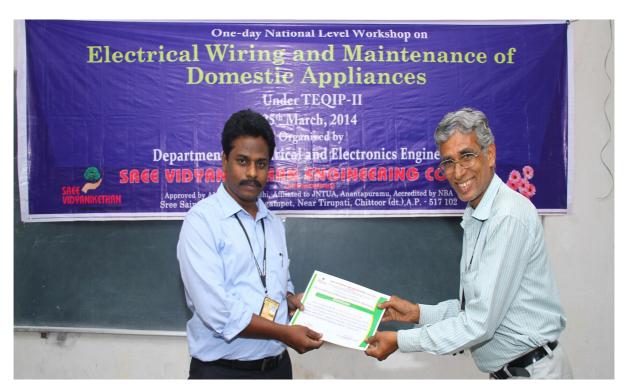

Distribution of Certificate to the participant

Group photo of One-Day National Level Workshop on "Electrical Wiring and Maintenance of Domestic Appliances"