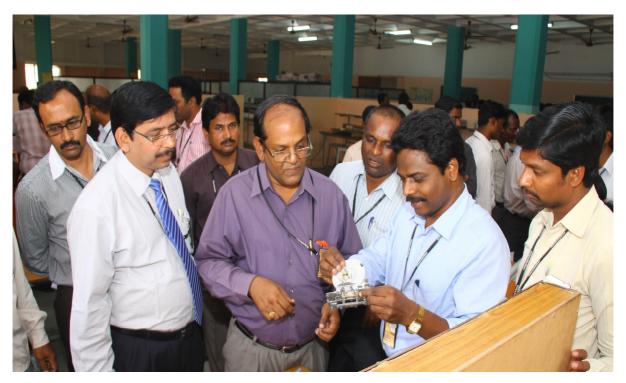

Mr. M. Manohara demonstrating how to repair iron box

Dr. T. Devaraju explaining about working modal of energy meter

Dr. P. Umapathi Reddy demonstrating lamp load on energy meter

Mr. S. Azeez Demonstrating the repair of geyser