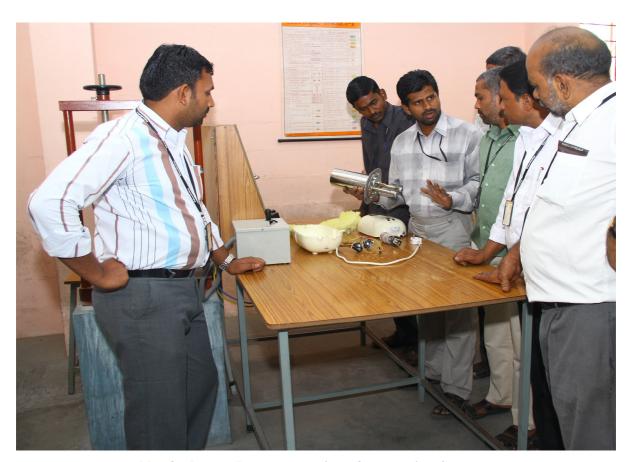

Mr. M. Manohara demonstrating how to repair iron box

Dr. T. Devaraju explaining about working modal of energy meter

Dr. P. Umapathi Reddy demonstrating lamp load on energy meter

Mr. S. Azeez Demonstrating the repair of geyser