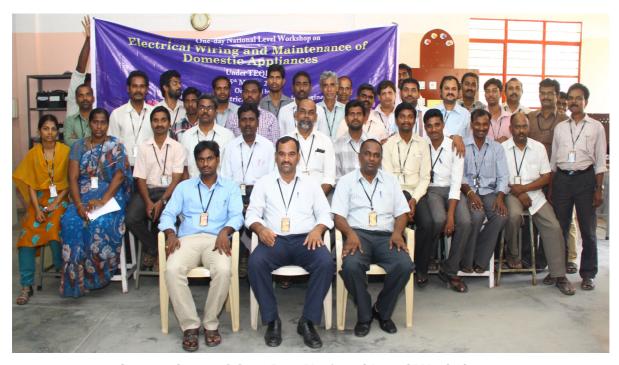

Distribution of Certificate to the participant

Group photo of One-Day National Level Workshop on "Electrical Wiring and Maintenance of Domestic Appliances"