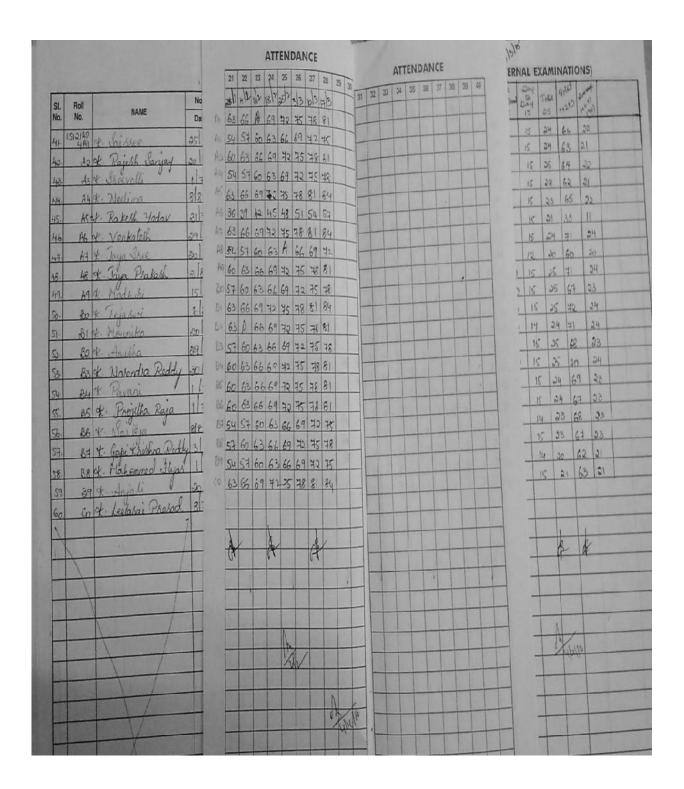

Signature of the Faculty Member

Signature of the HOD

| No. | No.    | NAME                  | Date | Star | 619 | 12649 | zHq | Alm | 18/16 | 1/11 | 2/4 |
|-----|--------|-----------------------|------|------|-----|-------|-----|-----|-------|------|-----|
| 1   | 161212 | A. Baba               |      | 3    | 6   | 9     | 12  | 15  | 1-8   | 21   | 24  |
| 2   | 2      | A. Shiva Kyonas       |      | A    | 3   | 6     | 9   | 12  | 15    | 119  | 2-1 |
| 3   | 3      | B.c. haleshori        |      | 3    | 6   | 9     | 12  | 15  | 1-8   | 21   | 24  |
| 4   | - 4    | B. Nager Pravallea    |      | 3    | A   | 6     | 9   | 12  | 15    | A    | 1-8 |
| 5   | 5      | B. Vand halshowi      |      | 3    | A   | 6     | 9   | 12  | 15    | A    | 12  |
| 6   | 6      | Ps. Yogendra & ropate |      | 3    | 6   | 9     | 12  | A   | A     | 15   | 18  |
| T   | ㅋ      | B. Neena              |      | 3    | A   | G     | 9   | 12  | 16    | 1-8  | 21  |
| 8   | 8      | B. Bharath            |      | 3    | 6   | 9     | 12  | 115 | 18    | 21   | 24  |
| 9   | 9      | c. Adaesha            |      | 3    | G   | 9     | 12  | 15  | 19    | А    | 21  |
| 10  | 10     | C. Puneeth Piakash    |      | 3    | A   | B     | 9   | 12  | 15    | A    | 18  |
| C)  | 12     | A Syam Practed        |      | 3    | 6   | 9     | 12  | A   | 15    | 1-8  | 21  |
| 12  | 12     | E Vernee Krishne      |      | 3    | A   | 6     | 9   | 12  | 15    | 18   | 21  |
| 13  | 13     | 6. Mahendra           |      | 3    | A   | 6     | 9   | 12  | 1.5   | A    | 118 |
| 14  | 14     | g. c. Gangerah yadar  |      | 3    | A   | 6     | q   | 12  | 15    | 18   | 20  |
| 15  | 15     | g. Nikhitha           |      | 3    | A   | 6     | 9   | 12  | 15    | 18   | 21  |
| 16  | 16     | e, Siva Priya         |      | 3    | 6   | 9     | 12  | 15  | 1-8   | 21   | A   |
| 14  | 14     | 9. Gurunath Reddy     |      | A    | A   | 3     | 6   | A   | 9     | 12   | 15  |
| 13  | 1.9    | G. Mar Balava         |      | 3    | 6   | 9     | 12  | 15  | 19    | 21   | 24  |
| 19  | 19     | g. Mamalla            |      | 3    | 6   | 9     | 12  | 15  | 19    | 21   | 24  |
| 20  | 20     | K. Reddy Vineela      |      | 3    | 6   | 9     | 12  | 15  | 18    | 21   | 24  |
| 2-1 | 21-    | K Ssinanth            |      | A    | A   | 3     | 6   | 9   | 12    | A    | 15  |
| 22  | 22     | K. Ssikanth Reddy     |      | 3    | A   | 6     | 9   | 12  | 15    | 19   | 21  |
| 23  | 23     | 4. Hahammad Rafi      |      | A    | 3   | 6     | 9   | 12  | 15    | A    | 18  |
| 24  | 24     | B. Chairtenya Kunga   |      | 3    | А   | 6     | 9   | 12  | 15    | A    | A   |
| 25  | 20     | K. Hema Pordhu        | <    | 3    | A   | 6     | A   | 4   | 12    | 15   | 18  |
| 26  | 26     | h. Harish             |      | А    | A   | 3     | 6   | 9   | 10.   | 15   | 18  |
| 24  | 2-7    | L. Sreekavilha        |      | 3    | 6   | 9     | 12  | 15  | 18    | 21   | 24  |
| 2-8 | 28     | M. Thulali Kyoras     |      | 3    | A   | 6     | 9   | 12  | 15    | A    | 19  |
| 29  | 29     | H. Kisan Kumai        |      | 3    | 6   | 9     | 12  | 15  | 18    | 21   | 24  |
| 30  | 30     | H. Manada             |      | A    | A   | 3     | 6   | q   | 12    | A    | 16  |
| 31  | 18     | M. Hamodora           |      | 3    | A   | 6     | 9   | 12  | 15    | 18   | 2)  |
| 32  | 32     | N. Reddy Pralad       | /    | A    | A   | 3     | 6   | 9   | 12    | A    | A   |
| 33  | 33     | N. Prudwi             |      | 3    | 6   | 9     | 12  | 15  | 1-8   | A    | 21  |
| 34- | 34     | P. Naview Kumar       | /    | 3    | 6   | 9     | 12  | 15  | 1-8   | A    | 21  |
| 35  | 35     | P. Ss. Kanth          | y    | 3    | A   | 6     | 9   | 12  | 15    | A    | 1-8 |
| 36  | 36     | P. Muri Reddy         | /    | 3    | A   | 6     | 9   | 12  | 145   | 18   | 21  |
| 37  | 37     | P. Venkata Rambra     |      | 3    | 6   | 9     | 12  | 15  | A     | 18   | 21  |
| 38  | 38     | P. Gowthami           |      | 3    | A   | 6     | 9   | 12  | 15    | 14   | 21  |
| 39  | 39     | R. Glerish            |      | 3    | A   | 6     | 9   | 12  | 15    | A    | 18  |
| 40  | 40     | R.T. Shilpa           |      | 3    | r   | 9     | 12  | 15  | 10    | 21   | 24  |