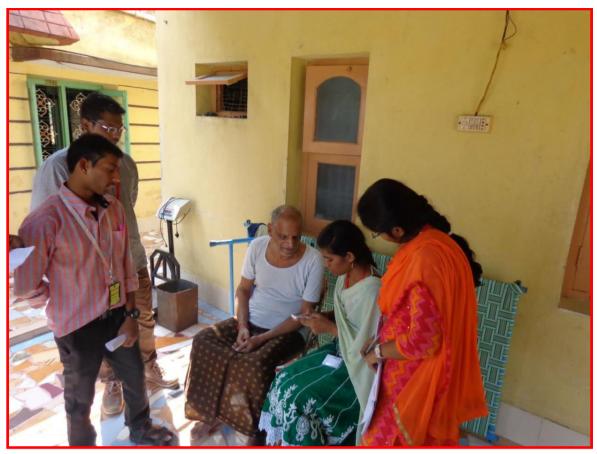

The programme coordinator Mr. P. Srinivas Reddi, along with ten members of faculty from Sree Vidyanikethan Engineering College, five representatives from APSSDC and 60 students belonging to Information Technology, Computer Science & Engineering and Computer Science & Systems Engineering, participated in the campaign. They campaigned door-to-door and explained to the villagers the usage of mobile phones for safe and easy cashless transaction.

Android apps of various banks were installed in the smart phones of the villagers and guidance was provided concerning their usage. Internet-based digitized transaction for merchandise was explicated to the shop owners in A.Rangampet.