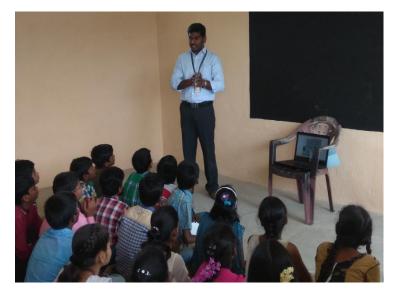

# Awareness Programme on Cashless Transaction from 09th to 11th January 2014

Under the auspices of Sree Vidyanikethan and the cooperation of APSSDC, an "Awareness Programme on Cashless Transaction" was organized from 09 to 11 January, 2017 at Naravaripalli, Kandulavari palli, A. Rangampet and Narasingapuram.

The programme coordinator Mr. P. Srinivas Reddi, along with ten members of faculty from Sree Vidyanikethan Engineering College, five representatives from APSSDC and 60 students belonging to Information Technology, Computer Science & Engineering and Computer Science & Systems Engineering, participated in the campaign. They campaigned door-to-door and explained to the villagers the usage of mobile phones for safe and easy cashless transaction.

Android apps of various banks were installed in the smart phones of the villagers and guidance was provided concerning their usage. Internet-based digitized transaction for merchandise was explicated to the shop owners in A.Rangampet.