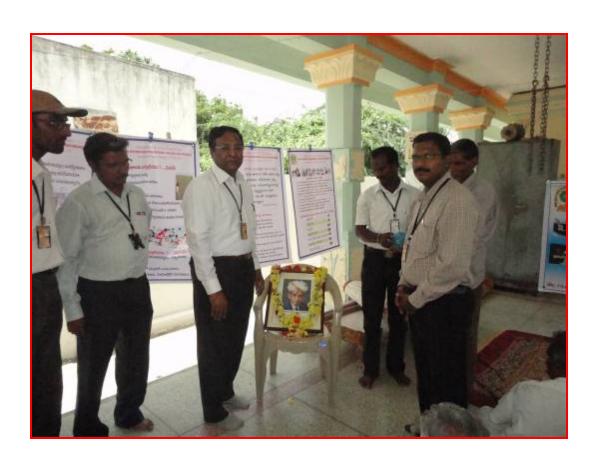

# **Blood Donation Camp 2017**

Dr. M. Mohan Babu, Chairman, Sree Vidyanikethan Educational Trust inaugurated a blood donation camp on 19<sup>th</sup> March 2017 at Sree Vidyanikethan Engineering College.

"Blood is life, and donating blood is giving life to a perishing person" said Dr. Mohan Babu on the occasion. This moved many of the audience to donate their blood. The blood donation camp took place all through the day. The NSS volunteers saw to the smooth conduction of the camp. Fruits and drinks were given to the donors.

Prof. T. Gopala Rao, Special Officer; Dr. I. Sudarsan Kumar, Chief Operating Officer; Officials of the Trust, faculty members and students participated enthusiastically in the camp.