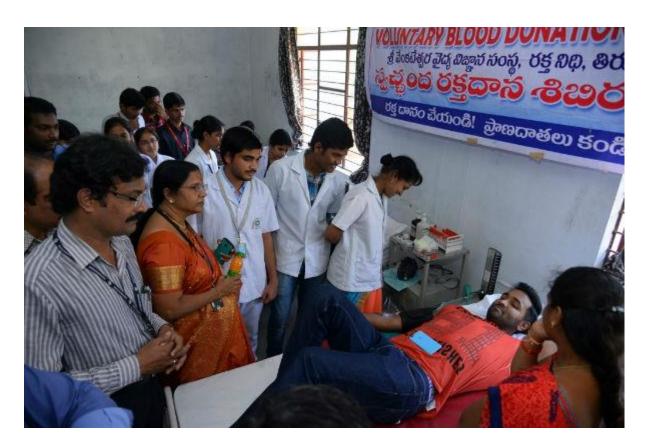

# **Blood Donation Camp 2017**

Dr. M. Mohan Babu, Chairman, Sree Vidyanikethan Educational Trust inaugurated a blood donation camp on 19<sup>th</sup> March 2017 at Sree Vidyanikethan Engineering College.

"Blood is life, and donating blood is giving life to a perishing person" said Dr. Mohan Babu on the occasion. This moved many of the audience to donate their blood. The blood donation camp took place all through the day. The NSS volunteers saw to the smooth conduction of the camp. Fruits and drinks were given to the donors.

Prof. T. Gopala Rao, Special Officer; Dr. I. Sudarsan Kumar, Chief Operating Officer; Officials of the Trust, faculty members and students participated enthusiastically in the camp.