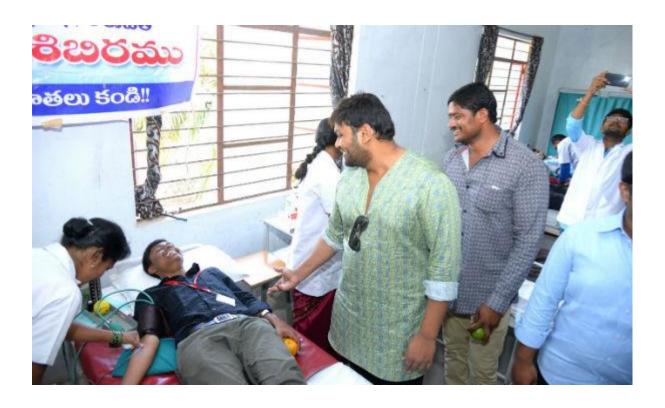

# **Blood Donation Camp 2017**

Dr. M. Mohan Babu, Chairman, Sree Vidyanikethan Educational Trust inaugurated a blood donation camp on 19<sup>th</sup> March 2017 at Sree Vidyanikethan Engineering College.

"Blood is life, and donating blood is giving life to a perishing person" said Dr. Mohan Babu on the occasion. This moved many of the audience to donate their blood. The blood donation camp took place all through the day. The NSS volunteers saw to the smooth conduction of the camp. Fruits and drinks were given to the donors.

Prof. T. Gopala Rao, Special Officer; Dr. I. Sudarsan Kumar, Chief Operating Officer; Officials of the Trust, faculty members and students participated enthusiastically in the camp.