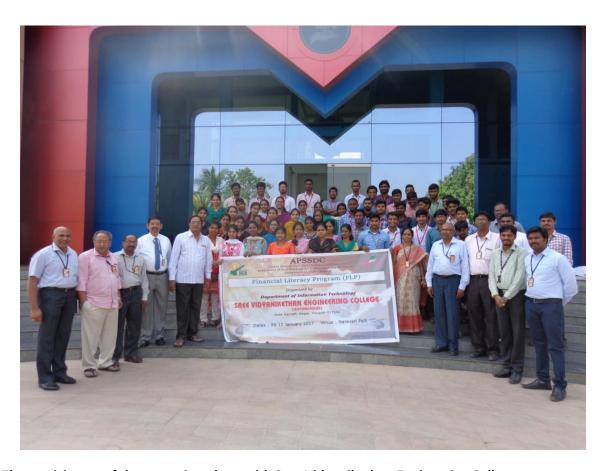

# Awareness Programme on Cashless Transaction from 09th to 11th January 2014

Under the auspices of Sree Vidyanikethan and the cooperation of APSSDC, an "Awareness Programme on Cashless Transaction" was organized from 09 to 11 January, 2017 at Naravaripalli, Kandulavari palli, A. Rangampet and Narasingapuram.

The programme coordinator Mr. P. Srinivas Reddi, along with ten members of faculty from Sree Vidyanikethan Engineering College, five representatives from APSSDC and 60 students belonging to Information Technology, Computer Science & Engineering and Computer Science & Systems Engineering, participated in the campaign. They campaigned door-to-door and explained to the villagers the usage of mobile phones for safe and easy cashless transaction.

The participants of the campaign along with Sree Vidyanikethan Engineering College & Management.

At the Naravarapalli camp: Village Sarpanch, Government officials and participants.

Volunteers explaining cashless transaction to an elderly person at Kandulavaripalli.