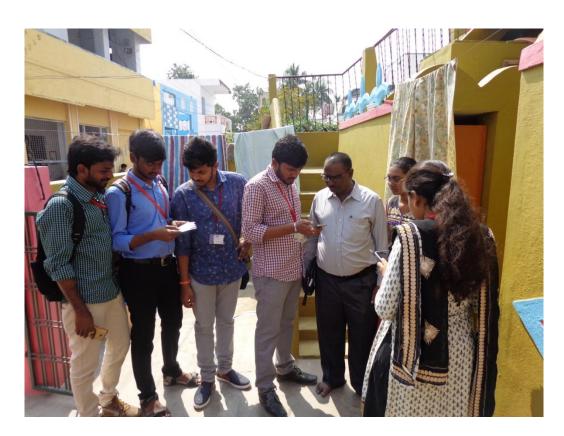

# Awareness Programme on Cashless Transaction from 09th to 11th January 2014

Under the auspices of Sree Vidyanikethan and the cooperation of APSSDC, an "Awareness Programme on Cashless Transaction" was organized from 09 to 11 January, 2017 at Naravaripalli, Kandulavari palli, A. Rangampet and Narasingapuram.

The programme coordinator Mr. P. Srinivas Reddi, along with ten members of faculty from Sree Vidyanikethan Engineering College, five representatives from APSSDC and 60 students belonging to Information Technology, Computer Science & Engineering and Computer Science & Systems Engineering, participated in the campaign. They campaigned door-to-door and explained to the villagers the usage of mobile phones for safe and easy cashless transaction.

Android apps of various banks were installed in the smart phones of the villagers and guidance was provided concerning their usage. Internet-based digitized transaction for merchandise was explicated to the shop owners in A.Rangampet.