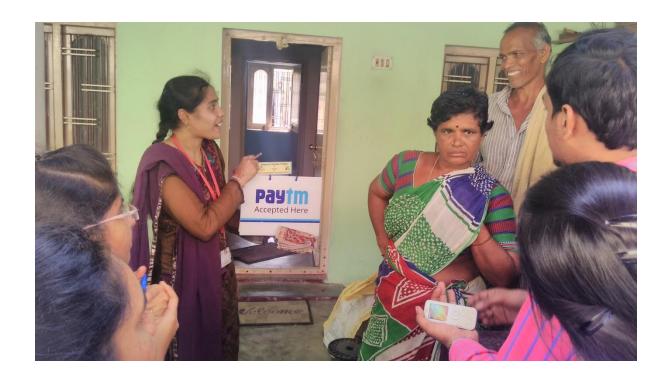

# Awareness Programme on Cashless Transaction from 09th to 11th January 2014

Under the auspices of Sree Vidyanikethan and the cooperation of APSSDC, an "Awareness Programme on Cashless Transaction" was organized from 09 to 11 January, 2017 at Naravaripalli, Kandulavari palli, A. Rangampet and Narasingapuram.

The programme coordinator Mr. P. Srinivas Reddi, along with ten members of faculty from Sree Vidyanikethan Engineering College, five representatives from APSSDC and 60 students belonging to Information Technology, Computer Science & Engineering and Computer Science & Systems Engineering, participated in the campaign. They campaigned door-to-door and explained to the villagers the usage of mobile phones for safe and easy cashless transaction.

Android apps of various banks were installed in the smart phones of the villagers and guidance was provided concerning their usage. Internet-based digitized transaction for merchandise was explicated to the shop owners in A.Rangampet.

A Shop owner learning internet-based cashless transaction for his business.

The members of DWCRA being enlightened about cashless transaction at Narsingapuram.

Volunteers installing android apps in villagers' smart phones.