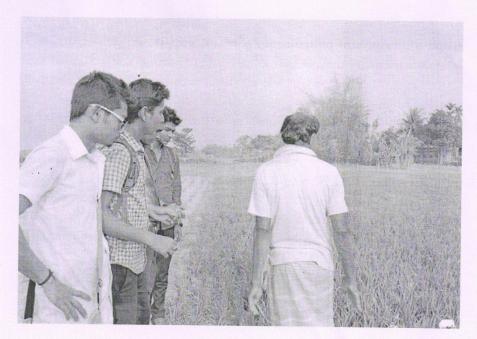

The participants of the campaign along with Sree Vidyanikethan Engineering College & Management.

At the Naravarapalli camp: Village Sarpanch, Government officials and participants.

Volunteers explaining cashless transaction to an elderly person at Kandulavaripalli.

A Shop owner learning internet-based cashless transaction for his business.

The members of DWCRA being enlightened about cashless transaction at Narsingapuram.

Volunteers installing android apps in villagers' smart phones.