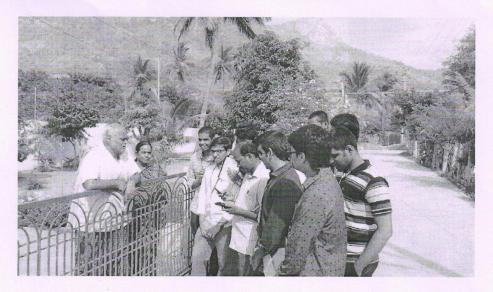

The programme coordinator Mr. P. Srinivas Reddi, along with ten members of faculty from Sree Vidyanikethan Engineering College, five representatives from APSSDC and 60 students belonging to Information Technology, Computer Science & Engineering and Computer Science & Systems Engineering, participated in the campaign. They campaigned door-to-door and explained to the villagers the usage of mobile phones for safe and easy cashless transaction.

Android apps of various banks were installed in the smart phones of the villagers and guidance was provided concerning their usage. Internet-based digitized transaction for merchandise was explicated to the shop owners in A.Rangampet.

A Shop owner learning internet-based cashless transaction for his business.

The members of DWCRA being enlightened about cashless transaction at Narsingapuram.

Volunteers installing android apps in villagers' smart phones.