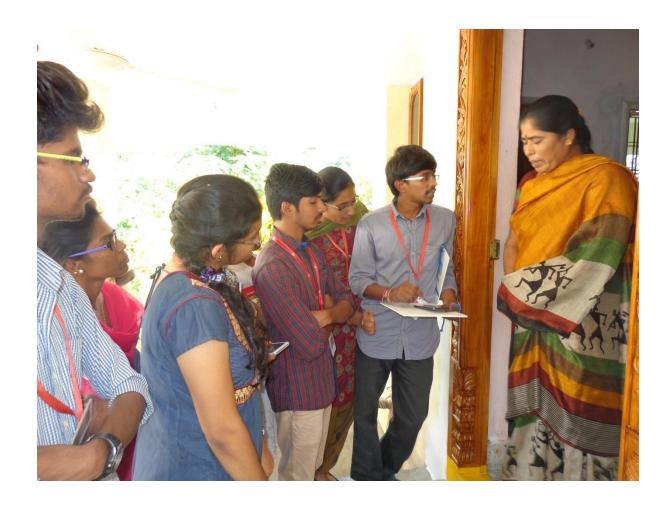

# Awareness Programme on Cashless Transaction from 09th to 11th January 2014

Under the auspices of Sree Vidyanikethan and the cooperation of APSSDC, an "Awareness Programme on Cashless Transaction" was organized from 09 to 11 January, 2017 at Naravaripalli, Kandulavari palli, A. Rangampet and Narasingapuram.

The programme coordinator Mr. P. Srinivas Reddi, along with ten members of faculty from Sree Vidyanikethan Engineering College, five representatives from APSSDC and 60 students belonging to Information Technology, Computer Science & Engineering and Computer Science & Systems Engineering, participated in the campaign. They campaigned door-to-door and explained to the villagers the usage of mobile phones for safe and easy cashless transaction.

The participants of the campaign along with Sree Vidyanikethan Engineering College & Management.

At the Naravarapalli camp: Village Sarpanch, Government officials and participants.

Volunteers explaining cashless transaction to an elderly person at Kandulavaripalli.