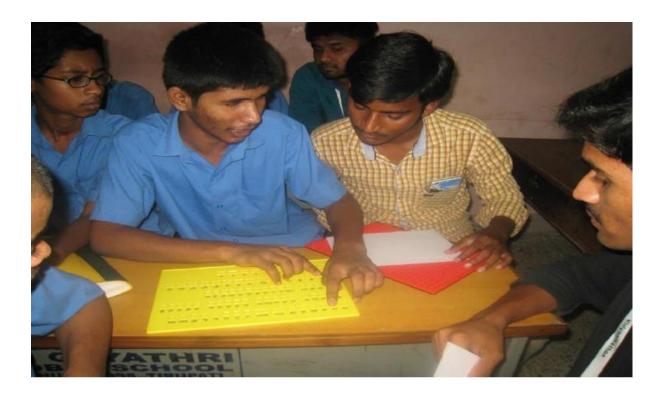

# FIELD TRIP TO NAVAJEEVAN BLIND RELIEF CENTRE

Students of Sree Vidyanikethan Engineering College visited Navajeevan Blind relief centre on 3.4.2017 as part of their field visits. Students observed Eye hospital set up, operation theatre set up, and the equipment used to diagnose and treat Eye disorders.

Students also interacted with Blind students, motivated them and made them feel capable of all that a normal student could do vith the help of technology and self confidence. They also visited the associated old age home.