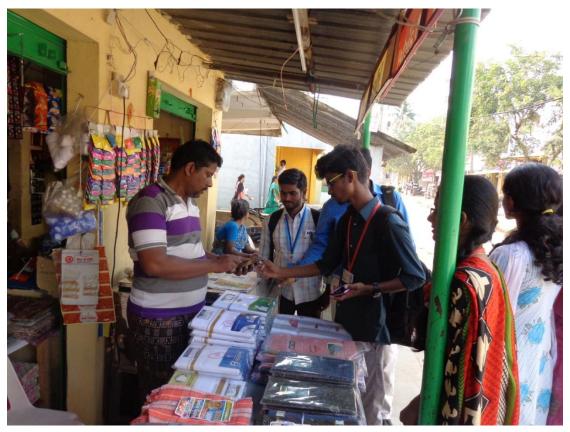

# Awareness Programme on Cashless Transaction from 09th to 11th January 2014

Under the auspices of Sree Vidyanikethan and the cooperation of APSSDC, an "Awareness Programme on Cashless Transaction" was organized from 09 to 11 January, 2017 at Naravaripalli, Kandulavari palli, A. Rangampet and Narasingapuram.

The programme coordinator Mr. P. Srinivas Reddi, along with ten members of faculty from Sree Vidyanikethan Engineering College, five representatives from APSSDC and 60 students belonging to Information Technology, Computer Science & Engineering and Computer Science & Systems Engineering, participated in the campaign. They campaigned door-to-door and explained to the villagers the usage of mobile phones for safe and easy cashless transaction.

Android apps of various banks were installed in the smart phones of the villagers and guidance was provided concerning their usage. Internet-based digitized transaction for merchandise was explicated to the shop owners in A.Rangampet.