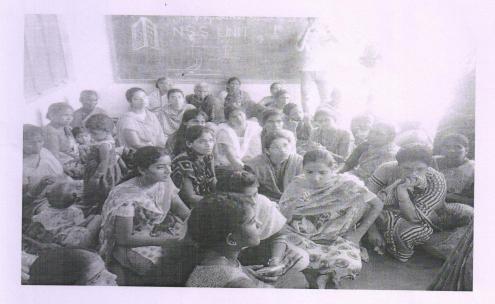

# **Blood Donation Camp 2017**

Dr. M. Mohan Babu, Chairman, Sree Vidyanikethan Educational Trust inaugurated a blood donation camp on 19<sup>th</sup> March 2017 at Sree Vidyanikethan Engineering College.

"Blood is life, and donating blood is giving life to a perishing person" said Dr. Mohan Babu on the occasion. This moved many of the audience to donate their blood. The blood donation camp took place all through the day. The NSS volunteers saw to the smooth conduction of the camp. Fruits and drinks were given to the donors.

Prof. T. Gopala Rao, Special Officer; Dr. I. Sudarsan Kumar, Chief Operating Officer; Officials of the Trust, faculty members and students participated enthusiastically in the camp.