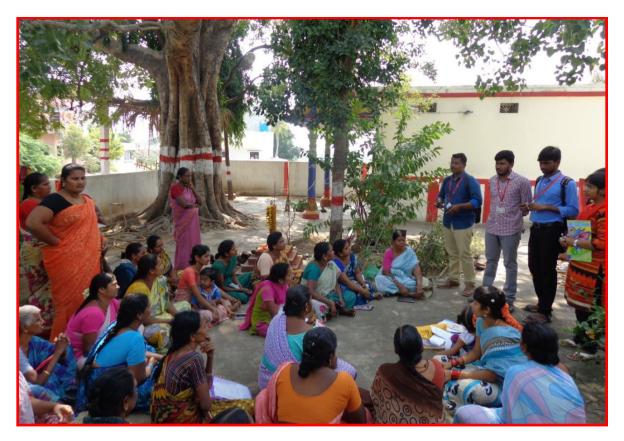

The programme coordinator Mr. P. Srinivas Reddi, along with ten members of faculty from Sree Vidyanikethan Engineering College, five representatives from APSSDC and 60 students belonging to Information Technology, Computer Science & Engineering and Computer Science & Systems Engineering, participated in the campaign. They campaigned door-to-door and explained to the villagers the usage of mobile phones for safe and easy cashless transaction.

A Shop owner learning internet-based cashless transaction for his business.

The members of DWCRA being enlightened about cashless transaction at Narsingapuram.

Volunteers installing android apps in villagers' smart phones.