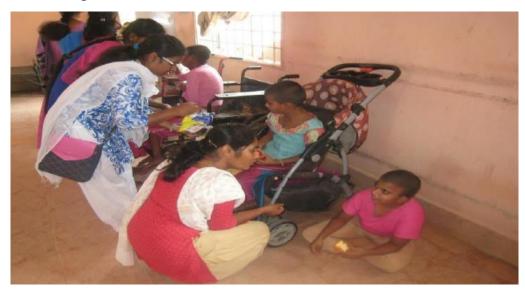

#### FIELD TRIP TO ABHAYAKSETHRAM

Students of Sree Vidyanikethan Engineering College visited an orphanage for mentally retarded - Abhayakshethram on 4.4.2017 as part of their field visits. Students actively interacted with mentally retarded children, orphans and distributed sweets and fruits.

Dr. S. A.Thasleem Sultana, Founder of Abhayaksthram shared her motto of starting the institute for mentally disabled and asked the students to share their experiences about the institution. The students found the visit an enriching experience and gained lot of satisfaction for the humble deed.