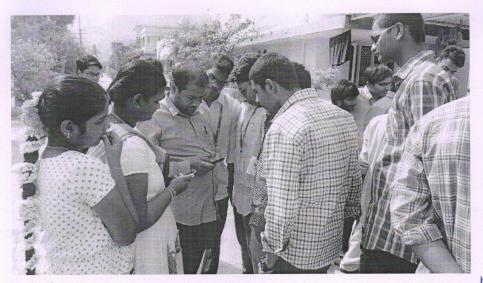

# FIELD TRIP TO NAVAJEEVAN BLIND RELIEF CENTRE

Students of Sree Vidyanikethan Engineering College visited Navajeevan Blind relief centre on 3.4.2017 as part of their field visits. Students observed Eye hospital set up, operation theatre set up, and the equipment used to diagnose and treat Eye disorders.

Students also interacted with Blind students, motivated them and made them feel capable of all that a normal student could do vith the help of technology and self confidence. They also visited the associated old age home.