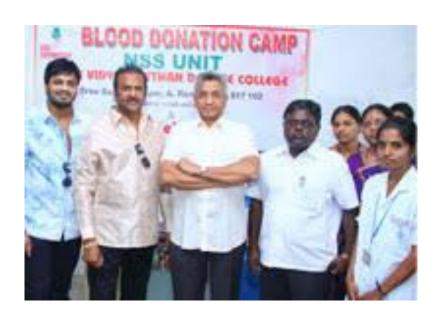

# **Blood Donation Camp 2017**

Dr. M. Mohan Babu, Chairman, Sree Vidyanikethan Educational Trust inaugurated a blood donation camp on 19<sup>th</sup> March 2017 at Sree Vidyanikethan Engineering College.

"Blood is life, and donating blood is giving life to a perishing person" said Dr. Mohan Babu on the occasion. This moved many of the audience to donate their blood. The blood donation camp took place all through the day. The NSS volunteers saw to the smooth conduction of the camp. Fruits and drinks were given to the donors.

Prof. T. Gopala Rao, Special Officer; Dr. I. Sudarsan Kumar, Chief Operating Officer; Officials of the Trust, faculty members and students participated enthusiastically in the camp.