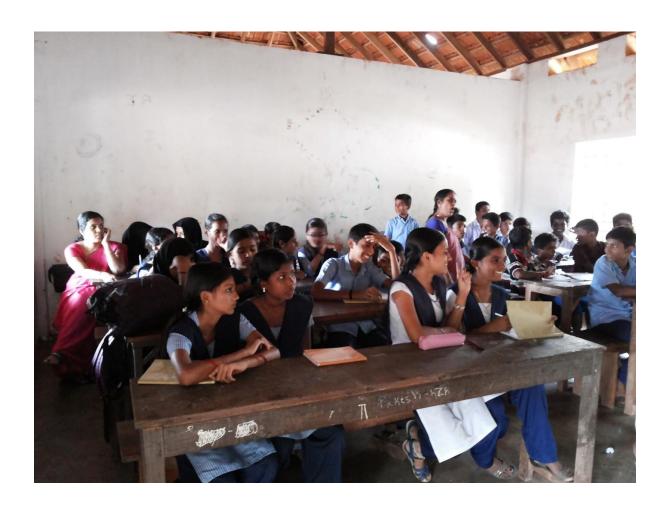

# Awareness Programme on Cashless Transaction from 09th to 11th January 2014

Under the auspices of Sree Vidyanikethan and the cooperation of APSSDC, an "Awareness Programme on Cashless Transaction" was organized from 09 to 11 January, 2017 at Naravaripalli, Kandulavari palli, A. Rangampet and Narasingapuram.

The programme coordinator Mr. P. Srinivas Reddi, along with ten members of faculty from Sree Vidyanikethan Engineering College, five representatives from APSSDC and 60 students belonging to Information Technology, Computer Science & Engineering and Computer Science & Systems Engineering, participated in the campaign. They campaigned door-to-door and explained to the villagers the usage of mobile phones for safe and easy cashless transaction.

Android apps of various banks were installed in the smart phones of the villagers and guidance was provided concerning their usage. Internet-based digitized transaction for merchandise was explicated to the shop owners in A.Rangampet.