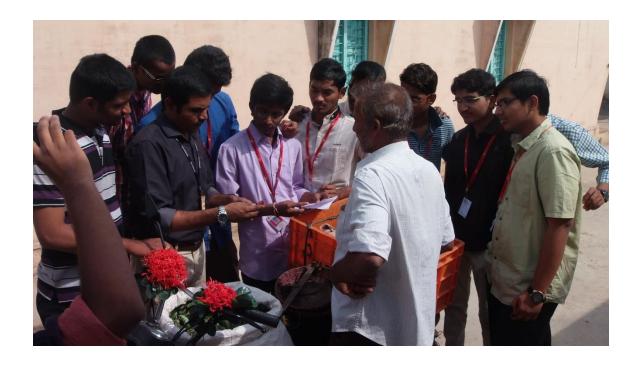

# Awareness Programme on Cashless Transaction from 09th to 11th January 2014

Under the auspices of Sree Vidyanikethan and the cooperation of APSSDC, an "Awareness Programme on Cashless Transaction" was organized from 09 to 11 January, 2017 at Naravaripalli, Kandulavari palli, A. Rangampet and Narasingapuram.

The programme coordinator Mr. P. Srinivas Reddi, along with ten members of faculty from Sree Vidyanikethan Engineering College, five representatives from APSSDC and 60 students belonging to Information Technology, Computer Science & Engineering and Computer Science & Systems Engineering, participated in the campaign. They campaigned door-to-door and explained to the villagers the usage of mobile phones for safe and easy cashless transaction.

Android apps of various banks were installed in the smart phones of the villagers and guidance was provided concerning their usage. Internet-based digitized transaction for merchandise was explicated to the shop owners in A.Rangampet.

The participants of the campaign along with Sree Vidyanikethan Engineering College & Management.

At the Naravarapalli camp: Village Sarpanch, Government officials and participants.

Volunteers explaining cashless transaction to an elderly person at Kandulavaripalli.

A Shop owner learning internet-based cashless transaction for his business.

The members of DWCRA being enlightened about cashless transaction at Narsingapuram.

Volunteers installing android apps in villagers' smart phones.