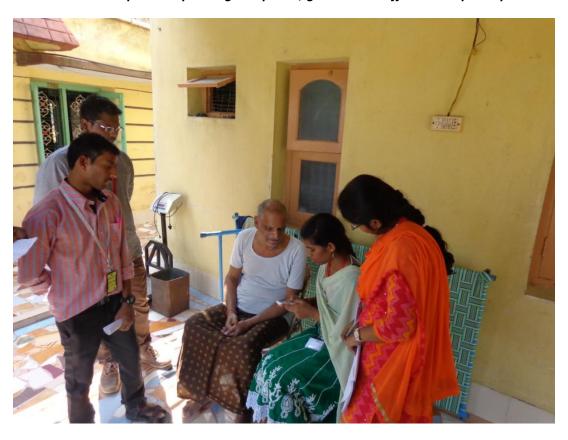

The programme coordinator Mr. P. Srinivas Reddi, along with ten members of faculty from Sree Vidyanikethan Engineering College, five representatives from APSSDC and 60 students belonging to Information Technology, Computer Science & Engineering and Computer Science & Systems Engineering, participated in the campaign. They campaigned door-to-door and explained to the villagers the usage of mobile phones for safe and easy cashless transaction.

The participants of the campaign along with Sree Vidyanikethan Engineering College & Management.

At the Naravarapalli camp: Village Sarpanch, Government officials and participants.

Volunteers explaining cashless transaction to an elderly person at Kandulavaripalli.

A Shop owner learning internet-based cashless transaction for his business.

The members of DWCRA being enlightened about cashless transaction at Narsingapuram.

Volunteers installing android apps in villagers' smart phones.