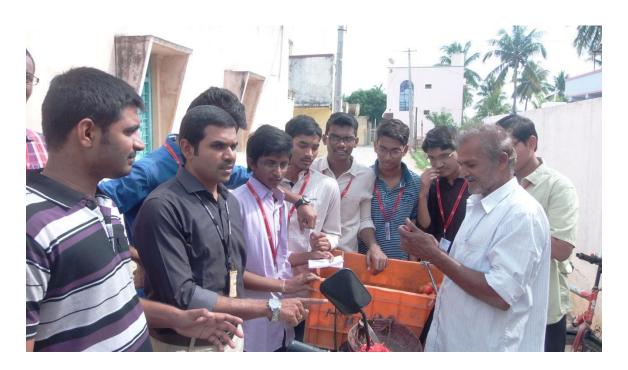

# Awareness Programme on Cashless Transaction from 09th to 11th January 2014

Under the auspices of Sree Vidyanikethan and the cooperation of APSSDC, an "Awareness Programme on Cashless Transaction" was organized from 09 to 11 January, 2017 at Naravaripalli, Kandulavari palli, A. Rangampet and Narasingapuram.

The programme coordinator Mr. P. Srinivas Reddi, along with ten members of faculty from Sree Vidyanikethan Engineering College, five representatives from APSSDC and 60 students belonging to Information Technology, Computer Science & Engineering and Computer Science & Systems Engineering, participated in the campaign. They campaigned door-to-door and explained to the villagers the usage of mobile phones for safe and easy cashless transaction.

Android apps of various banks were installed in the smart phones of the villagers and guidance was provided concerning their usage. Internet-based digitized transaction for merchandise was explicated to the shop owners in A.Rangampet.

The participants of the campaign along with Sree Vidyanikethan Engineering College & Management.

At the Naravarapalli camp: Village Sarpanch, Government officials and participants.

Volunteers explaining cashless transaction to an elderly person at Kandulavaripalli.

A Shop owner learning internet-based cashless transaction for his business.

The members of DWCRA being enlightened about cashless transaction at Narsingapuram.

Volunteers installing android apps in villagers' smart phones.