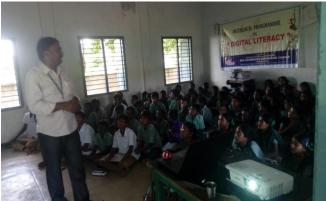

# Awareness Programme on Cashless Transaction from 09th to 11th January 2014

Under the auspices of Sree Vidyanikethan and the cooperation of APSSDC, an "Awareness Programme on Cashless Transaction" was organized from 09 to 11 January, 2017 at Naravaripalli, Kandulavari palli, A. Rangampet and Narasingapuram.

The programme coordinator Mr. P. Srinivas Reddi, along with ten members of faculty from Sree Vidyanikethan Engineering College, five representatives from APSSDC and 60 students belonging to Information Technology, Computer Science & Engineering and Computer Science & Systems Engineering, participated in the campaign. They campaigned door-to-door and explained to the villagers the usage of mobile phones for safe and easy cashless transaction.

Android apps of various banks were installed in the smart phones of the villagers and guidance was provided concerning their usage. Internet-based digitized transaction for merchandise was explicated to the shop owners in A.Rangampet.