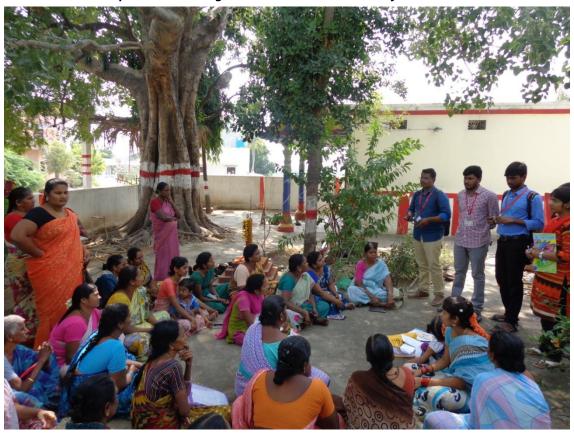

# Awareness Programme on Cashless Transaction from 09th to 11th January 2014

Under the auspices of Sree Vidyanikethan and the cooperation of APSSDC, an "Awareness Programme on Cashless Transaction" was organized from 09 to 11 January, 2017 at Naravaripalli, Kandulavari palli, A. Rangampet and Narasingapuram.

The programme coordinator Mr. P. Srinivas Reddi, along with ten members of faculty from Sree Vidyanikethan Engineering College, five representatives from APSSDC and 60 students belonging to Information Technology, Computer Science & Engineering and Computer Science & Systems Engineering, participated in the campaign. They campaigned door-to-door and explained to the villagers the usage of mobile phones for safe and easy cashless transaction.

A Shop owner learning internet-based cashless transaction for his business.

The members of DWCRA being enlightened about cashless transaction at Narsingapuram.

Volunteers installing android apps in villagers' smart phones.