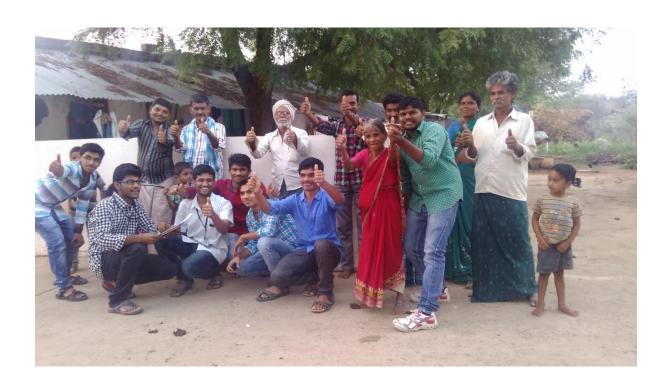

# Awareness Programme on Cashless Transaction from 09th to 11th January 2014

Under the auspices of Sree Vidyanikethan and the cooperation of APSSDC, an "Awareness Programme on Cashless Transaction" was organized from 09 to 11 January, 2017 at Naravaripalli, Kandulavari palli, A. Rangampet and Narasingapuram.

The programme coordinator Mr. P. Srinivas Reddi, along with ten members of faculty from Sree Vidyanikethan Engineering College, five representatives from APSSDC and 60 students belonging to Information Technology, Computer Science & Engineering and Computer Science & Systems Engineering, participated in the campaign. They campaigned door-to-door and explained to the villagers the usage of mobile phones for safe and easy cashless transaction.

Android apps of various banks were installed in the smart phones of the villagers and guidance was provided concerning their usage. Internet-based digitized transaction for merchandise was explicated to the shop owners in A.Rangampet.

The participants of the campaign along with Sree Vidyanikethan Engineering College & Management.

At the Naravarapalli camp: Village Sarpanch, Government officials and participants.

Volunteers explaining cashless transaction to an elderly person at Kandulavaripalli.