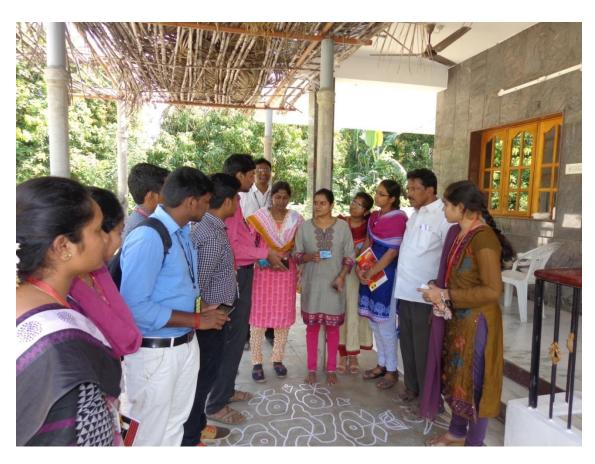

The programme coordinator Mr. P. Srinivas Reddi, along with ten members of faculty from Sree Vidyanikethan Engineering College, five representatives from APSSDC and 60 students belonging to Information Technology, Computer Science & Engineering and Computer Science & Systems Engineering, participated in the campaign. They campaigned door-to-door and explained to the villagers the usage of mobile phones for safe and easy cashless transaction.

The participants of the campaign along with Sree Vidyanikethan Engineering College & Management.

At the Naravarapalli camp: Village Sarpanch, Government officials and participants.

Volunteers explaining cashless transaction to an elderly person at Kandulavaripalli.

A Shop owner learning internet-based cashless transaction for his business.

The members of DWCRA being enlightened about cashless transaction at Narsingapuram.

Volunteers installing android apps in villagers' smart phones.