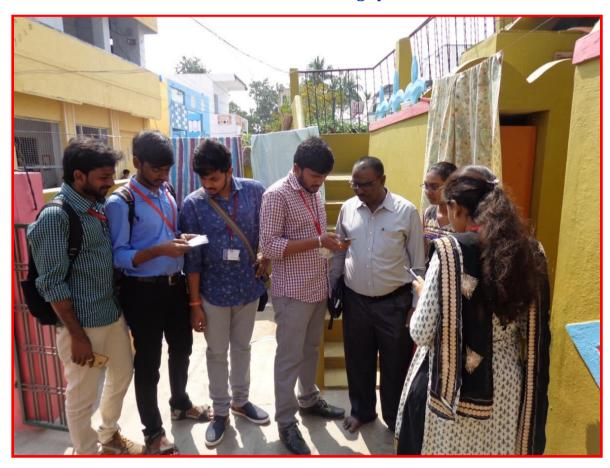

The programme coordinator Mr. P. Srinivas Reddi, along with ten members of faculty from Sree Vidyanikethan Engineering College, five representatives from APSSDC and 60 students belonging to Information Technology, Computer Science & Engineering and Computer Science & Systems Engineering, participated in the campaign. They campaigned door-to-door and explained to the villagers the usage of mobile phones for safe and easy cashless transaction.

The participants of the campaign along with Sree Vidyanikethan Engineering College & Management.

At the Naravarapalli camp: Village Sarpanch, Government officials and participants.

Volunteers explaining cashless transaction to an elderly person at Kandulavaripalli.