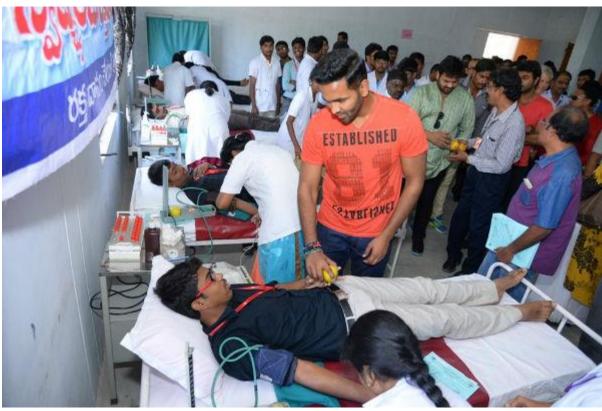

# **Blood Donation Camp 2017**

Dr. M. Mohan Babu, Chairman, Sree Vidyanikethan Educational Trust inaugurated a blood donation camp on 19<sup>th</sup> March 2017 at Sree Vidyanikethan Engineering College.

"Blood is life, and donating blood is giving life to a perishing person" said Dr. Mohan Babu on the occasion. This moved many of the audience to donate their blood. The blood donation camp took place all through the day. The NSS volunteers saw to the smooth conduction of the camp. Fruits and drinks were given to the donors.

Prof. T. Gopala Rao, Special Officer; Dr. I. Sudarsan Kumar, Chief Operating Officer; Officials of the Trust, faculty members and students participated enthusiastically in the camp.