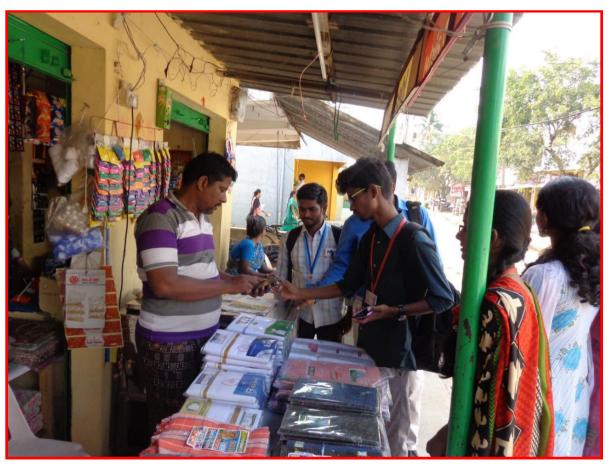

Android apps of various banks were installed in the smart phones of the villagers and guidance was provided concerning their usage. Internet-based digitized transaction for merchandise was explicated to the shop owners in A.Rangampet.

A Shop owner learning internet-based cashless transaction for his business.

The members of DWCRA being enlightened about cashless transaction at Narsingapuram.

Volunteers installing android apps in villagers' smart phones.