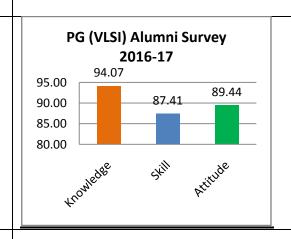

The percentage of respondents is quite satisfactory. About 30% of the Employers, 40% of Alumni and 80% of outgoing students have responded to our request for feedback. Almost all the members of the faculty have responded to our request. While developing the curriculum, about 60% weightage for knowledge, 25% for Skill and 15% for attitude is considered. Upon analysis of the feedback from various stakeholders the rating of the above components were found in the range of 80% - 90%.