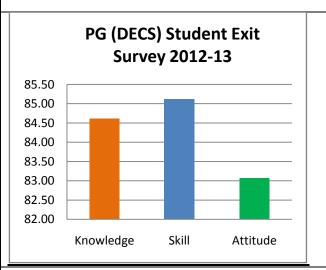

Survey form templates used online for taking feedback from various stakeholders and summary report on feedback analysis are uploaded. Through survey forms we requested the stake holders to indicate quality of Knowledge, Skill and Attitude components in the existing curriculum, about the new courses to be introduced and syllabi modification to the existing courses in the curriculum to be revised.

The percentage of respondents is quite satisfactory. About 30% of the Employers, 40% of Alumni and 80% of outgoing students have responded to our request for feedback. Almost all the members of the faculty have responded to our request. While developing the curriculum, about 60% weightage for knowledge, 25% for Skill and 15% for attitude is considered. Upon analysis of the feedback from various stakeholders the rating of the above components were found in the range of 80% - 90%.