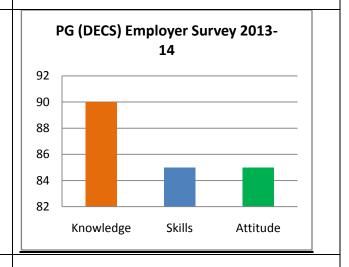

Survey form templates used online for taking feedback from various stakeholders and summary report on feedback analysis are uploaded. Through survey forms we requested the stake holders to indicate quality of Knowledge, Skill and Attitude components in the existing curriculum, about the new courses to be introduced and syllabi modification to the existing courses in the curriculum to be revised.

The percentage of respondents is quite satisfactory. About 30% of the Employers, 40% of Alumni and 80% of outgoing students have responded to our request for feedback. Almost all the members of the faculty have responded to our request. While developing the curriculum, about 60% weightage for knowledge, 25% for Skill and 15% for attitude is considered. Upon analysis of the feedback from various stakeholders the rating of the above components were found in the range of 80% - 90%.