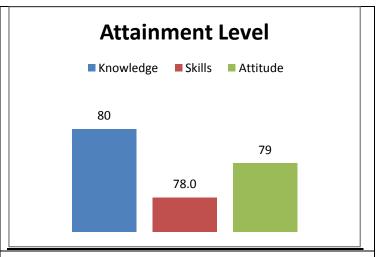

The percentage of respondents is quite satisfactory. About 30% of the Employers, 40% of Alumni and 80% of outgoing students have responded to our request for feedback. Almost all the members of the faculty have responded to our request. While developing the curriculum, about 60% weightage for knowledge, 25% for Skill and 15% for attitude is considered. Upon analysis of the feedback from various stakeholders the rating of the above components were found in the range of 80% - 90%.