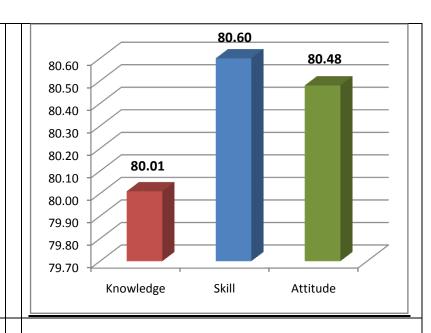

Survey form templates used online for taking feedback from various stakeholders and summary report on feedback analysis are uploaded. Through survey forms we requested the stake holders to indicate quality of Knowledge, Skill and Attitude components in the existing curriculum, about the new courses to be introduced and syllabi modification to the existing courses in the curriculum to be revised.

The percentage of respondents is quite satisfactory. About 30% of the Employers, 40% of Alumni and 80% of outgoing students have responded to our request for feedback. Almost all the members of the faculty have responded to our request. While developing the curriculum, about 60% weightage for knowledge, 25% for Skill and 15% for attitude is considered. Upon analysis of the feedback from various stakeholders the rating of the above components were found in the range of 80% - 90%.