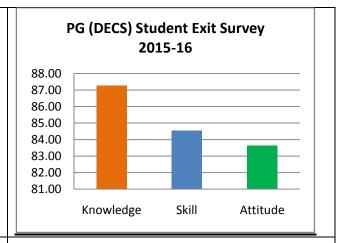

Survey form templates used online for taking feedback from various stakeholders and summary report on feedback analysis are uploaded. Through survey forms we requested the stake holders to indicate quality of Knowledge, Skill and Attitude components in the existing curriculum, about the new courses to be introduced and syllabi modification to the existing courses in the curriculum to be revised.

The percentage of respondents is quite satisfactory. About 30% of the Employers, 40% of Alumni and 80% of outgoing students have responded to our request for feedback. Almost all the members of the faculty have responded to our request. While developing the curriculum, about 60% weightage for knowledge, 25% for Skill and 15% for attitude is considered. Upon analysis of the feedback from various stakeholders the rating of the above components were found in the range of 80% - 90%.