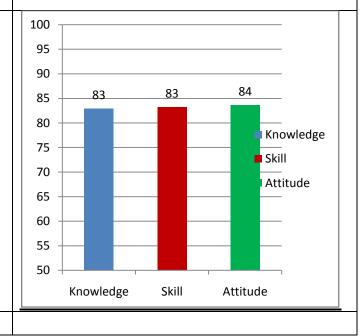

The percentage of respondents is quite satisfactory. About 30% of the Employers, 40% of Alumni and 80% of outgoing students have responded to our request for feedback. Almost all the members of the faculty have responded to our request. While developing the curriculum, about 60% weightage for knowledge, 25% for Skill and 15% for attitude is considered. Upon analysis of the feedback from various stakeholders the rating of the above components were found in the range of 80% - 90%.