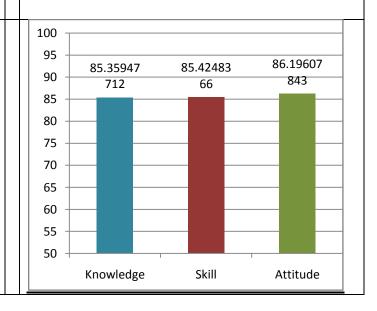

The percentage of respondents is quite satisfactory. About 30% of the Employers, 40% of Alumni and 80% of outgoing students have responded to our request for feedback. Almost all the members of the faculty have responded to our request. While developing the curriculum, about 60% weightage for knowledge, 25% for Skill and 15% for attitude is considered. Upon analysis of the feedback from various stakeholders the rating of the above components were found in the range of 80% - 90%.