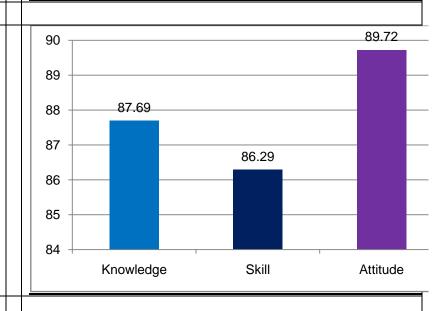

Survey form templates used online for taking feedback from various stakeholders and summary report on feedback analysis are uploaded. Through survey forms we requested the stake holders to indicate quality of Knowledge, Skill and Attitude components in the existing curriculum, about the new courses to be introduced and syllabi modification to the existing courses in the curriculum to be revised.

The percentage of respondents is quite satisfactory. About 30% of the Employers, 40% of Alumni and 80% of outgoing students have responded to our request for feedback. Almost all the members of the faculty have responded to our request. While developing the curriculum, about 60% weightage for knowledge, 25% for Skill and 15% for attitude is considered. Upon analysis of the feedback from various stakeholders the rating of the above components were found in the range of 80% - 90%.