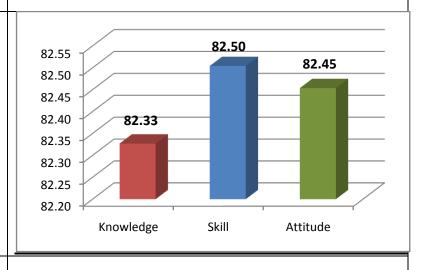

The percentage of respondents is quite satisfactory. About 30% of the Employers, 40% of Alumni and 80% of outgoing students have responded to our request for feedback. Almost all the members of the faculty have responded to our request. While developing the curriculum, about 60% weightage for knowledge, 25% for Skill and 15% for attitude is considered. Upon analysis of the feedback from various stakeholders the rating of the above components were found in the range of 80% - 90%.