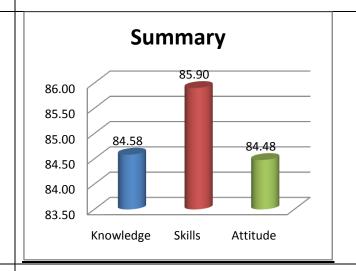

The percentage of respondents is quite satisfactory. About 30% of the Employers, 40% of Alumni and 80% of outgoing students have responded to our request for feedback. Almost all the members of the faculty have responded to our request. While developing the curriculum, about 60% weightage for knowledge, 25% for Skill and 15% for attitude is considered. Upon analysis of the feedback from various stakeholders the rating of the above components were found in the range of 80% - 90%.