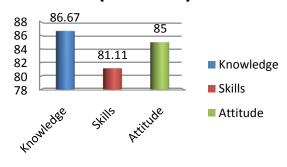

Survey form templates used online for taking feedback from various stakeholders and summary report on feedback analysis are uploaded. Through survey forms we requested the stake holders to indicate quality of Knowledge, Skill and Attitude components in the existing curriculum, about the new courses to be introduced and syllabi modification to the existing courses in the curriculum to be revised.

The percentage of respondents is quite satisfactory. About 30% of the Employers, 40% of Alumni and 80% of outgoing students have responded to our request for feedback. Almost all the members of the faculty have responded to our request. While developing the curriculum, about 60% weightage for knowledge, 25% for Skill and 15% for attitude is considered. Upon analysis of the feedback from various stakeholders the rating of the above components were found in the range of 80% - 90%.