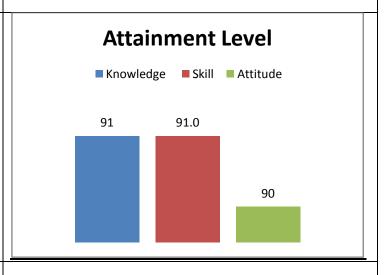

The percentage of respondents is quite satisfactory. About 30% of the Employers, 40% of Alumni and 80% of outgoing students have responded to our request for feedback. Almost all the members of the faculty have responded to our request. While developing the curriculum, about 60% weightage for knowledge, 25% for Skill and 15% for attitude is considered. Upon analysis of the feedback from various stakeholders the rating of the above components were found in the range of 80% - 90%.