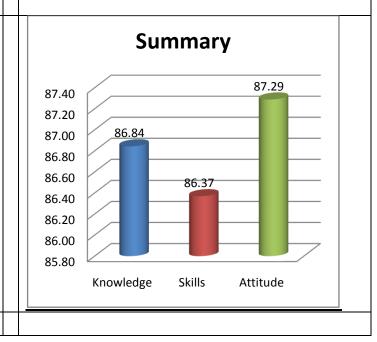

Survey form templates used online for taking feedback from various stakeholders and summary report on feedback analysis are uploaded. Through survey forms we requested the stake holders to indicate quality of Knowledge, Skill and Attitude components in the existing curriculum, about the new courses to be introduced and syllabi modification to the existing courses in the curriculum to be revised.

The percentage of respondents is quite satisfactory. About 30% of the Employers, 40% of Alumni and 80% of outgoing students have responded to our request for feedback. Almost all the members of the faculty have responded to our request. While developing the curriculum, about 60% weightage for knowledge, 25% for Skill and 15% for attitude is considered. Upon analysis of the feedback from various stakeholders the rating of the above components were found in the range of 80% - 90%.