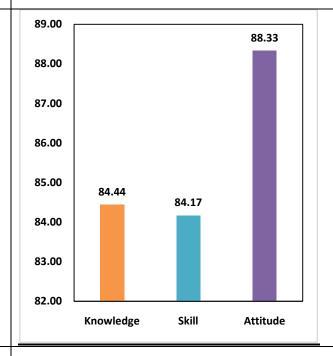

The percentage of respondents is quite satisfactory. About 30% of the Employers, 40% of Alumni and 80% of outgoing students have responded to our request for feedback. Almost all the members of the faculty have responded to our request. While developing the curriculum, about 60% weightage for knowledge, 25% for Skill and 15% for attitude is considered. Upon analysis of the feedback from various stakeholders the rating of the above components were found in the range of 80% - 90%.