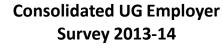

Survey form templates used online for taking feedback from various stakeholders and summary report on feedback analysis are uploaded. Through survey forms we requested the stake holders to indicate quality of Knowledge, Skill and Attitude components in the existing curriculum, about the new courses to be introduced and syllabi modification to the existing courses in the curriculum to be revised.

The percentage of respondents is quite satisfactory. About 30% of the Employers, 40% of Alumni and 80% of outgoing students have responded to our request for feedback. Almost all the members of the faculty have responded to our request. While developing the curriculum, about 60% weightage for knowledge, 25% for Skill and 15% for attitude is considered. Upon analysis of the feedback from various stakeholders the rating of the above components were found in the range of 80% - 90%.