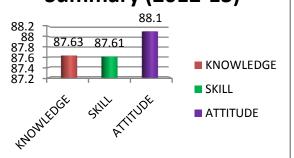

Survey form templates used online for taking feedback from various stakeholders and summary report on feedback analysis are uploaded. Through survey forms we requested the stake holders to indicate quality of Knowledge, Skill and Attitude components in the existing curriculum, about the new courses to be introduced and syllabi modification to the existing courses in the curriculum to be revised.

The percentage of respondents is quite satisfactory. About 30% of the Employers, 40% of Alumni and 80% of outgoing students have responded to our request for feedback. Almost all the members of the faculty have responded to our request. While developing the curriculum, about 60% weightage for knowledge, 25% for Skill and 15% for attitude is considered. Upon analysis of the feedback from various stakeholders the rating of the above components were found in the range of 80% - 90%.