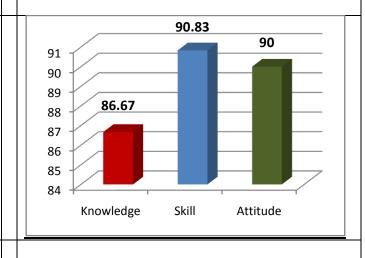

Survey form templates used online for taking feedback from various stakeholders and summary report on feedback analysis are uploaded. Through survey forms we requested the stake holders to indicate quality of Knowledge, Skill and Attitude components in the existing curriculum, about the new courses to be introduced and syllabi modification to the existing courses in the curriculum to be revised.

The percentage of respondents is quite satisfactory. About 30% of the Employers, 40% of Alumni and 80% of outgoing students have responded to our request for feedback. Almost all the members of the faculty have responded to our request. While developing the curriculum, about 60% weightage for knowledge, 25% for Skill and 15% for attitude is considered. Upon analysis of the feedback from various stakeholders the rating of the above components were found in the range of 80% - 90%.