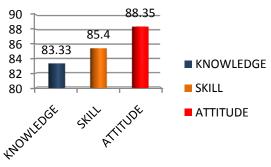

Survey form templates used online for taking feedback from various stakeholders and summary report on feedback analysis are uploaded. Through survey forms we requested the stake holders to indicate quality of Knowledge, Skill and Attitude components in the existing curriculum, about the new courses to be introduced and syllabi modification to the existing courses in the curriculum to be revised.

The percentage of respondents is quite satisfactory. About 30% of the Employers, 40% of Alumni and 80% of outgoing students have responded to our request for feedback. Almost all the members of the faculty have responded to our request. While developing the curriculum, about 60% weightage for knowledge, 25% for Skill and 15% for attitude is considered. Upon analysis of the feedback from various stakeholders the rating of the above components were found in the range of 80% - 90%.