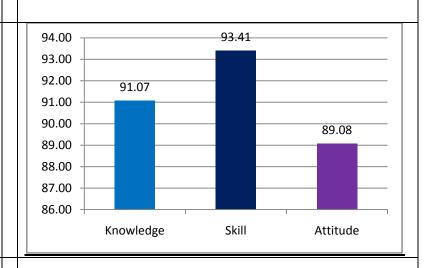

The percentage of respondents is quite satisfactory. About 30% of the Employers, 40% of Alumni and 80% of outgoing students have responded to our request for feedback. Almost all the members of the faculty have responded to our request. While developing the curriculum, about 60% weightage for knowledge, 25% for Skill and 15% for attitude is considered. Upon analysis of the feedback from various stakeholders the rating of the above components were found in the range of 80% - 90%.