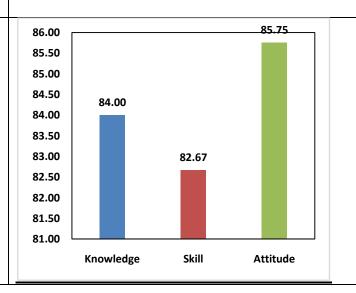

The percentage of respondents is quite satisfactory. About 30% of the Employers, 40% of Alumni and 80% of outgoing students have responded to our request for feedback. Almost all the members of the faculty have responded to our request. While developing the curriculum, about 60% weightage for knowledge, 25% for Skill and 15% for attitude is considered. Upon analysis of the feedback from various stakeholders the rating of the above components were found in the range of 80% - 90%.