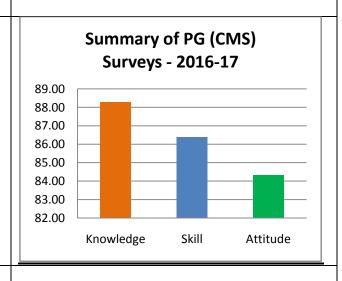

Survey form templates used online for taking feedback from various stakeholders and summary report on feedback analysis are uploaded. Through survey forms we requested the stake holders to indicate quality of Knowledge, Skill and Attitude components in the existing curriculum, about the new courses to be introduced and syllabi modification to the existing courses in the curriculum to be revised.

The percentage of respondents is quite satisfactory. About 30% of the Employers, 40% of Alumni and 80% of outgoing students have responded to our request for feedback. Almost all the members of the faculty have responded to our request. While developing the curriculum, about 60% weightage for knowledge, 25% for Skill and 15% for attitude is considered. Upon analysis of the feedback from various stakeholders the rating of the above components were found in the range of 80% - 90%.