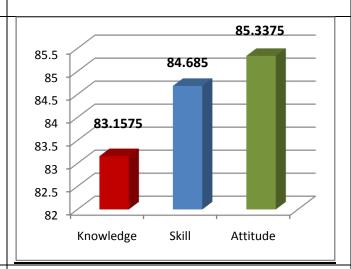

The percentage of respondents is quite satisfactory. About 30% of the Employers, 40% of Alumni and 80% of outgoing students have responded to our request for feedback. Almost all the members of the faculty have responded to our request. While developing the curriculum, about 60% weightage for knowledge, 25% for Skill and 15% for attitude is considered. Upon analysis of the feedback from various stakeholders the rating of the above components were found in the range of 80% - 90%.