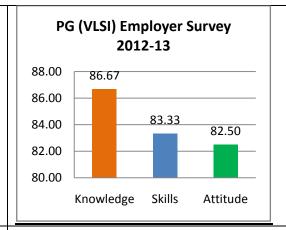

Survey form templates used online for taking feedback from various stakeholders and summary report on feedback analysis are uploaded. Through survey forms we requested the stake holders to indicate quality of Knowledge, Skill and Attitude components in the existing curriculum, about the new courses to be introduced and syllabi modification to the existing courses in the curriculum to be revised.

The percentage of respondents is quite satisfactory. About 30% of the Employers, 40% of Alumni and 80% of outgoing students have responded to our request for feedback. Almost all the members of the faculty have responded to our request. While developing the curriculum, about 60% weightage for knowledge, 25% for Skill and 15% for attitude is considered. Upon analysis of the feedback from various stakeholders the rating of the above components were found in the range of 80% - 90%.