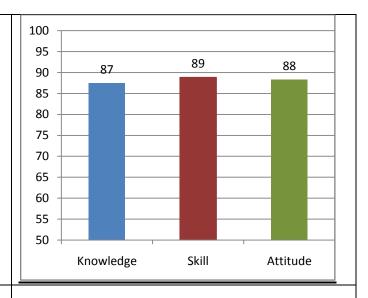

The percentage of respondents is quite satisfactory. About 30% of the Employers, 40% of Alumni and 80% of outgoing students have responded to our request for feedback. Almost all the members of the faculty have responded to our request. While developing the curriculum, about 60% weightage for knowledge, 25% for Skill and 15% for attitude is considered. Upon analysis of the feedback from various stakeholders the rating of the above components were found in the range of 80% - 90%.