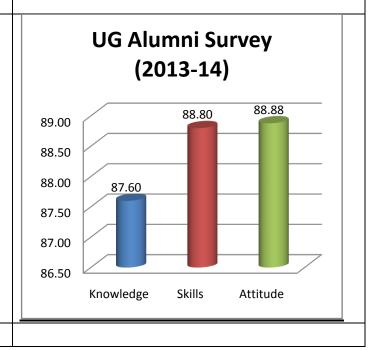

The percentage of respondents is quite satisfactory. About 30% of the Employers, 40% of Alumni and 80% of outgoing students have responded to our request for feedback. Almost all the members of the faculty have responded to our request. While developing the curriculum, about 60% weightage for knowledge, 25% for Skill and 15% for attitude is considered. Upon analysis of the feedback from various stakeholders the rating of the above components were found in the range of 80% - 90%.