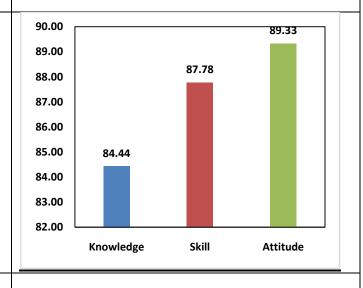

The percentage of respondents is quite satisfactory. About 30% of the Employers, 40% of Alumni and 80% of outgoing students have responded to our request for feedback. Almost all the members of the faculty have responded to our request. While developing the curriculum, about 60% weightage for knowledge, 25% for Skill and 15% for attitude is considered. Upon analysis of the feedback from various stakeholders the rating of the above components were found in the range of 80% - 90%.