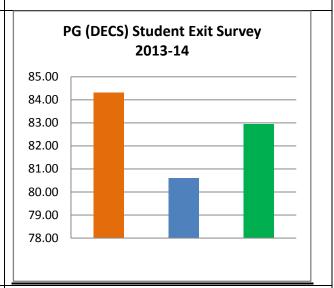

Survey form templates used online for taking feedback from various stakeholders and summary report on feedback analysis are uploaded. Through survey forms we requested the stake holders to indicate quality of Knowledge, Skill and Attitude components in the existing curriculum, about the new courses to be introduced and syllabi modification to the existing courses in the curriculum to be revised.

The percentage of respondents is quite satisfactory. About 30% of the Employers, 40% of Alumni and 80% of outgoing students have responded to our request for feedback. Almost all the members of the faculty have responded to our request. While developing the curriculum, about 60% weightage for knowledge, 25% for Skill and 15% for attitude is considered. Upon analysis of the feedback from various stakeholders the rating of the above components were found in the range of 80% - 90%.