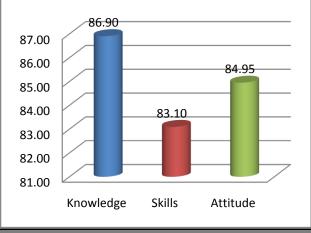

The percentage of respondents is quite satisfactory. About 30% of the Employers, 40% of Alumni and 80% of outgoing students have responded to our request for feedback. Almost all the members of the faculty have responded to our request. While developing the curriculum, about 60% weightage for knowledge, 25% for Skill and 15% for attitude is considered. Upon analysis of the feedback from various stakeholders the rating of the above components were found in the range of 80% - 90%.