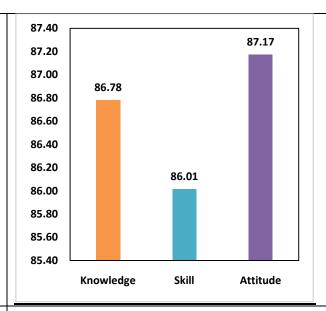

Survey form templates used online for taking feedback from various stakeholders and summary report on feedback analysis are uploaded. Through survey forms we requested the stake holders to indicate quality of Knowledge, Skill and Attitude components in the existing curriculum, about the new courses to be introduced and syllabi modification to the existing courses in the curriculum to be revised.

The percentage of respondents is quite satisfactory. About 30% of the Employers, 40% of Alumni and 80% of outgoing students have responded to our request for feedback. Almost all the members of the faculty have responded to our request. While developing the curriculum, about 60% weightage for knowledge, 25% for Skill and 15% for attitude is considered. Upon analysis of the feedback from various stakeholders the rating of the above components were found in the range of 80% - 90%.