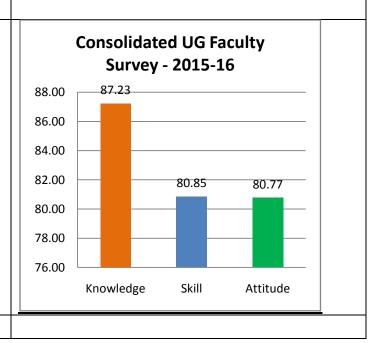

Survey form templates used online for taking feedback from various stakeholders and summary report on feedback analysis are uploaded. Through survey forms we requested the stake holders to indicate quality of Knowledge, Skill and Attitude components in the existing curriculum, about the new courses to be introduced and syllabi modification to the existing courses in the curriculum to be revised.

The percentage of respondents is quite satisfactory. About 30% of the Employers, 40% of Alumni and 80% of outgoing students have responded to our request for feedback. Almost all the members of the faculty have responded to our request. While developing the curriculum, about 60% weightage for knowledge, 25% for Skill and 15% for attitude is considered. Upon analysis of the feedback from various stakeholders the rating of the above components were found in the range of 80% - 90%.