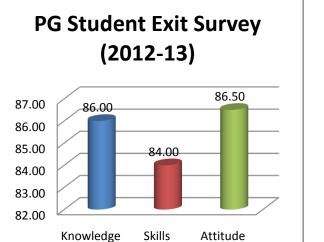

The percentage of respondents is quite satisfactory. About 30% of the Employers, 40% of Alumni and 80% of outgoing students have responded to our request for feedback. Almost all the members of the faculty have responded to our request. While developing the curriculum, about 60% weightage for knowledge, 25% for Skill and 15% for attitude is considered. Upon analysis of the feedback from various stakeholders the rating of the above components were found in the range of 80% - 90%.