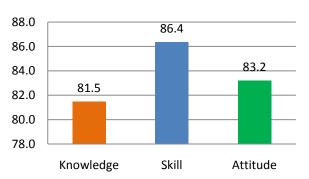

The percentage of respondents is quite satisfactory. About 30% of the Employers, 40% of Alumni and 80% of outgoing students have responded to our request for feedback. Almost all the members of the faculty have responded to our request. While developing the curriculum, about 60% weightage for knowledge, 25% for Skill and 15% for attitude is considered. Upon analysis of the feedback from various stakeholders the rating of the above components were found in the range of 80% - 90%.