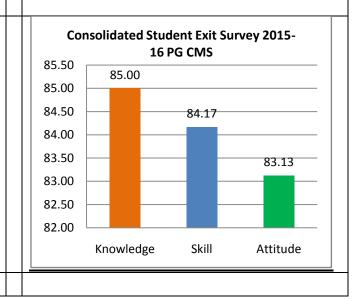

The percentage of respondents is quite satisfactory. About 30% of the Employers, 40% of Alumni and 80% of outgoing students have responded to our request for feedback. Almost all the members of the faculty have responded to our request. While developing the curriculum, about 60% weightage for knowledge, 25% for Skill and 15% for attitude is considered. Upon analysis of the feedback from various stakeholders the rating of the above components were found in the range of 80% - 90%.