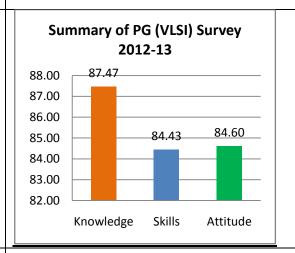

Survey form templates used online for taking feedback from various stakeholders and summary report on feedback analysis are uploaded. Through survey forms we requested the stake holders to indicate quality of Knowledge, Skill and Attitude components in the existing curriculum, about the new courses to be introduced and syllabi modification to the existing courses in the curriculum to be revised.

The percentage of respondents is quite satisfactory. About 30% of the Employers, 40% of Alumni and 80% of outgoing students have responded to our request for feedback. Almost all the members of the faculty have responded to our request. While developing the curriculum, about 60% weightage for knowledge, 25% for Skill and 15% for attitude is considered. Upon analysis of the feedback from various stakeholders the rating of the above components were found in the range of 80% - 90%.