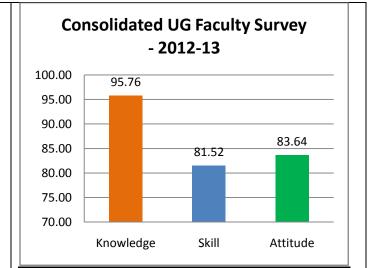

Survey form templates used online for taking feedback from various stakeholders and summary report on feedback analysis are uploaded. Through survey forms we requested the stake holders to indicate quality of Knowledge, Skill and Attitude components in the existing curriculum, about the new courses to be introduced and syllabi modification to the existing courses in the curriculum to be revised.

The percentage of respondents is quite satisfactory. About 30% of the Employers, 40% of Alumni and 80% of outgoing students have responded to our request for feedback. Almost all the members of the faculty have responded to our request. While developing the curriculum, about 60% weightage for knowledge, 25% for Skill and 15% for attitude is considered. Upon analysis of the feedback from various stakeholders the rating of the above components were found in the range of 80% - 90%.