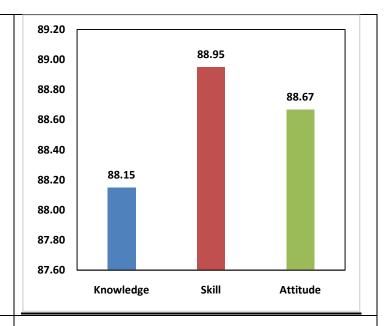

The percentage of respondents is quite satisfactory. About 30% of the Employers, 40% of Alumni and 80% of outgoing students have responded to our request for feedback. Almost all the members of the faculty have responded to our request. While developing the curriculum, about 60% weightage for knowledge, 25% for Skill and 15% for attitude is considered. Upon analysis of the feedback from various stakeholders the rating of the above components were found in the range of 80% - 90%.