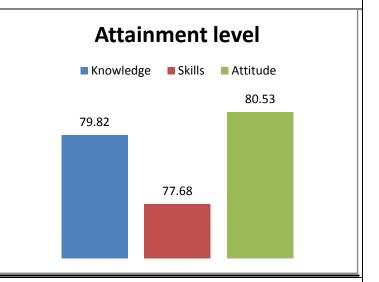

The percentage of respondents is quite satisfactory. About 30% of the Employers, 40% of Alumni and 80% of outgoing students have responded to our request for feedback. Almost all the members of the faculty have responded to our request. While developing the curriculum, about 60% weightage for knowledge, 25% for Skill and 15% for attitude is considered. Upon analysis of the feedback from various stakeholders the rating of the above components were found in the range of 80% - 90%.