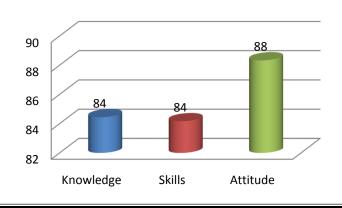

The percentage of respondents is quite satisfactory. About 30% of the Employers, 40% of Alumni and 80% of outgoing students have responded to our request for feedback. Almost all the members of the faculty have responded to our request. While developing the curriculum, about 60% weightage for knowledge, 25% for Skill and 15% for attitude is considered. Upon analysis of the feedback from various stakeholders the rating of the above components were found in the range of 80% - 90%.