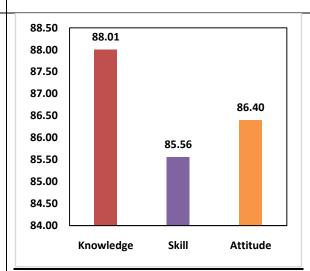

Survey form templates used online for taking feedback from various stakeholders and summary report on feedback analysis are uploaded. Through survey forms we requested the stake holders to indicate quality of Knowledge, Skill and Attitude components in the existing curriculum, about the new courses to be introduced and syllabi modification to the existing courses in the curriculum to be revised.

The percentage of respondents is quite satisfactory. About 30% of the Employers, 40% of Alumni and 80% of outgoing students have responded to our request for feedback. Almost all the members of the faculty have responded to our request. While developing the curriculum, about 60% weightage for knowledge, 25% for Skill and 15% for attitude is considered. Upon analysis of the feedback from various stakeholders the rating of the above components were found in the range of 80% - 90%.