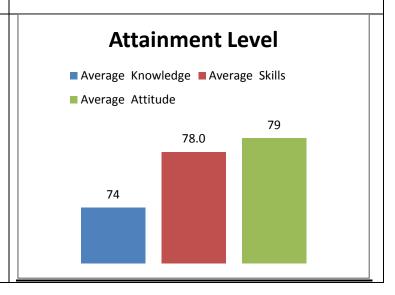

The percentage of respondents is quite satisfactory. About 30% of the Employers, 40% of Alumni and 80% of outgoing students have responded to our request for feedback. Almost all the members of the faculty have responded to our request. While developing the curriculum, about 60% weightage for knowledge, 25% for Skill and 15% for attitude is considered. Upon analysis of the feedback from various stakeholders the rating of the above components were found in the range of 80% - 90%.