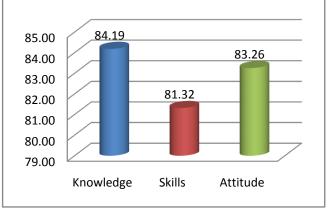

The percentage of respondents is quite satisfactory. About 30% of the Employers, 40% of Alumni and 80% of outgoing students have responded to our request for feedback. Almost all the members of the faculty have responded to our request. While developing the curriculum, about 60% weightage for knowledge, 25% for Skill and 15% for attitude is considered. Upon analysis of the feedback from various stakeholders the rating of the above components were found in the range of 80% - 90%.