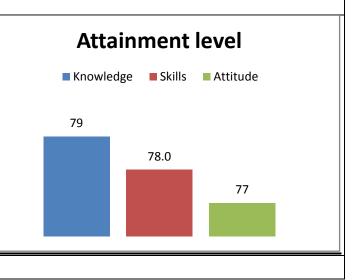

The percentage of respondents is quite satisfactory. About 30% of the Employers, 40% of Alumni and 80% of outgoing students have responded to our request for feedback. Almost all the members of the faculty have responded to our request. While developing the curriculum, about 60% weightage for knowledge, 25% for Skill and 15% for attitude is considered. Upon analysis of the feedback from various stakeholders the rating of the above components were found in the range of 80% - 90%.