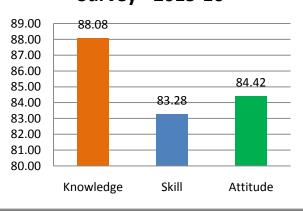

Survey form templates used online for taking feedback from various stakeholders and summary report on feedback analysis are uploaded. Through survey forms we requested the stake holders to indicate quality of Knowledge, Skill and Attitude components in the existing curriculum, about the new courses to be introduced and syllabi modification to the existing courses in the curriculum to be revised.

The percentage of respondents is quite satisfactory. About 30% of the Employers, 40% of Alumni and 80% of outgoing students have responded to our request for feedback. Almost all the members of the faculty have responded to our request. While developing the curriculum, about 60% weightage for knowledge, 25% for Skill and 15% for attitude is considered. Upon analysis of the feedback from various stakeholders the rating of the above components were found in the range of 80% - 90%.