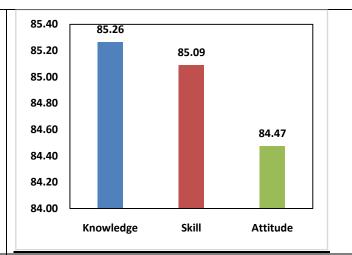

Survey form templates used online for taking feedback from various stakeholders and summary report on feedback analysis are uploaded. Through survey forms we requested the stake holders to indicate quality of Knowledge, Skill and Attitude components in the existing curriculum, about the new courses to be introduced and syllabi modification to the existing courses in the curriculum to be revised.

The percentage of respondents is quite satisfactory. About 30% of the Employers, 40% of Alumni and 80% of outgoing students have responded to our request for feedback. Almost all the members of the faculty have responded to our request. While developing the curriculum, about 60% weightage for knowledge, 25% for Skill and 15% for attitude is considered. Upon analysis of the feedback from various stakeholders the rating of the above components were found in the range of 80% - 90%.