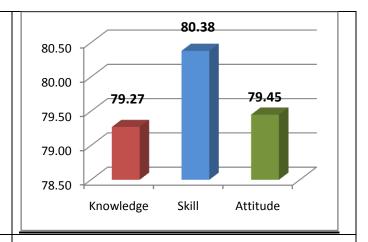

The percentage of respondents is quite satisfactory. About 30% of the Employers, 40% of Alumni and 80% of outgoing students have responded to our request for feedback. Almost all the members of the faculty have responded to our request. While developing the curriculum, about 60% weightage for knowledge, 25% for Skill and 15% for attitude is considered. Upon analysis of the feedback from various stakeholders the rating of the above components were found in the range of 80% - 90%.