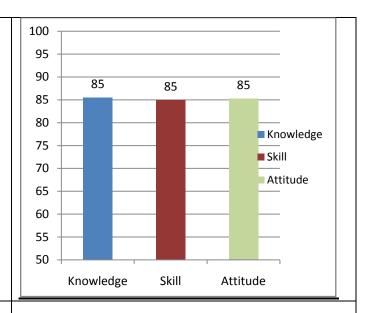

The percentage of respondents is quite satisfactory. About 30% of the Employers, 40% of Alumni and 80% of outgoing students have responded to our request for feedback. Almost all the members of the faculty have responded to our request. While developing the curriculum, about 60% weightage for knowledge, 25% for Skill and 15% for attitude is considered. Upon analysis of the feedback from various stakeholders the rating of the above components were found in the range of 80% - 90%.