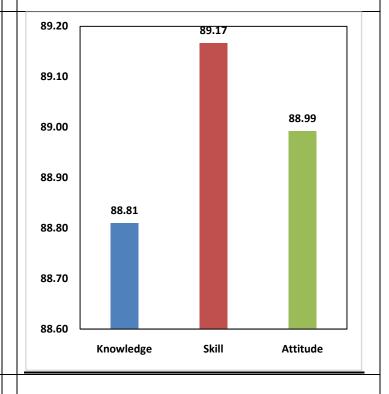

The percentage of respondents is quite satisfactory. About 30% of the Employers, 40% of Alumni and 80% of outgoing students have responded to our request for feedback. Almost all the members of the faculty have responded to our request. While developing the curriculum, about 60% weightage for knowledge, 25% for Skill and 15% for attitude is considered. Upon analysis of the feedback from various stakeholders the rating of the above components were found in the range of 80% - 90%.