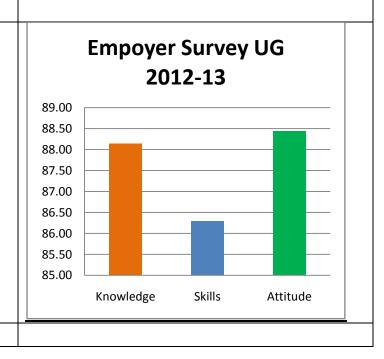

Survey form templates used online for taking feedback from various stakeholders and summary report on feedback analysis are uploaded. Through survey forms we requested the stake holders to indicate quality of Knowledge, Skill and Attitude components in the existing curriculum, about the new courses to be introduced and syllabi modification to the existing courses in the curriculum to be revised.

The percentage of respondents is quite satisfactory. About 30% of the Employers, 40% of Alumni and 80% of outgoing students have responded to our request for feedback. Almost all the members of the faculty have responded to our request. While developing the curriculum, about 60% weightage for knowledge, 25% for Skill and 15% for attitude is considered. Upon analysis of the feedback from various stakeholders the rating of the above components were found in the range of 80% - 90%.