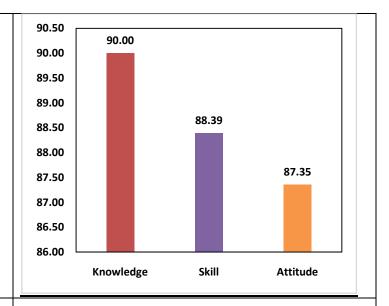

The percentage of respondents is quite satisfactory. About 30% of the Employers, 40% of Alumni and 80% of outgoing students have responded to our request for feedback. Almost all the members of the faculty have responded to our request. While developing the curriculum, about 60% weightage for knowledge, 25% for Skill and 15% for attitude is considered. Upon analysis of the feedback from various stakeholders the rating of the above components were found in the range of 80% - 90%.