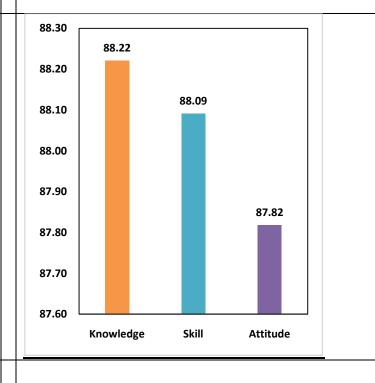

The percentage of respondents is quite satisfactory. About 30% of the Employers, 40% of Alumni and 80% of outgoing students have responded to our request for feedback. Almost all the members of the faculty have responded to our request. While developing the curriculum, about 60% weightage for knowledge, 25% for Skill and 15% for attitude is considered. Upon analysis of the feedback from various stakeholders the rating of the above components were found in the range of 80% - 90%.