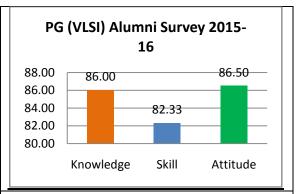

Survey form templates used online for taking feedback from various stakeholders and summary report on feedback analysis are uploaded. Through survey forms we requested the stake holders to indicate quality of Knowledge, Skill and Attitude components in the existing curriculum, about the new courses to be introduced and syllabi modification to the existing courses in the curriculum to be revised.

The percentage of respondents is quite satisfactory. About 30% of the Employers, 40% of Alumni and 80% of outgoing students have responded to our request for feedback. Almost all the members of the faculty have responded to our request. While developing the curriculum, about 60% weightage for knowledge, 25% for Skill and 15% for attitude is considered. Upon analysis of the feedback from various stakeholders the rating of the above components were found in the range of 80% - 90%.