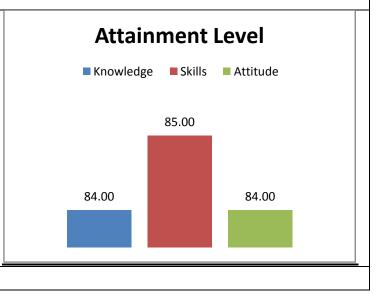

The percentage of respondents is quite satisfactory. About 30% of the Employers, 40% of Alumni and 80% of outgoing students have responded to our request for feedback. Almost all the members of the faculty have responded to our request. While developing the curriculum, about 60% weightage for knowledge, 25% for Skill and 15% for attitude is considered. Upon analysis of the feedback from various stakeholders the rating of the above components were found in the range of 80% - 90%.