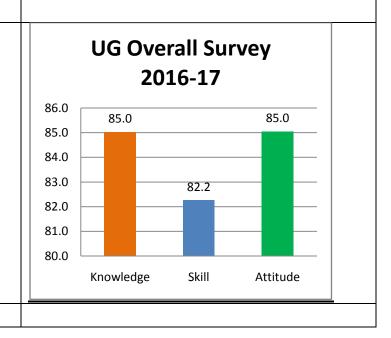

Survey form templates used online for taking feedback from various stakeholders and summary report on feedback analysis are uploaded. Through survey forms we requested the stake holders to indicate quality of Knowledge, Skill and Attitude components in the existing curriculum, about the new courses to be introduced and syllabi modification to the existing courses in the curriculum to be revised.

The percentage of respondents is quite satisfactory. About 30% of the Employers, 40% of Alumni and 80% of outgoing students have responded to our request for feedback. Almost all the members of the faculty have responded to our request. While developing the curriculum, about 60% weightage for knowledge, 25% for Skill and 15% for attitude is considered. Upon analysis of the feedback from various stakeholders the rating of the above components were found in the range of 80% - 90%.