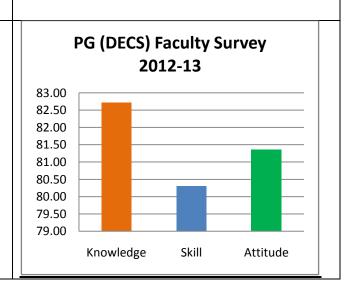

Survey form templates used online for taking feedback from various stakeholders and summary report on feedback analysis are uploaded. Through survey forms we requested the stake holders to indicate quality of Knowledge, Skill and Attitude components in the existing curriculum, about the new courses to be introduced and syllabi modification to the existing courses in the curriculum to be revised.

The percentage of respondents is quite satisfactory. About 30% of the Employers, 40% of Alumni and 80% of outgoing students have responded to our request for feedback. Almost all the members of the faculty have responded to our request. While developing the curriculum, about 60% weightage for knowledge, 25% for Skill and 15% for attitude is considered. Upon analysis of the feedback from various stakeholders the rating of the above components were found in the range of 80% - 90%.