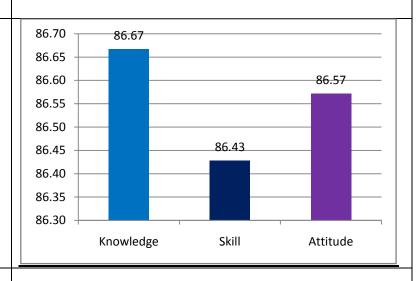

Survey form templates used online for taking feedback from various stakeholders and summary report on feedback analysis are uploaded. Through survey forms we requested the stake holders to indicate quality of Knowledge, Skill and Attitude components in the existing curriculum, about the new courses to be introduced and syllabi modification to the existing courses in the curriculum to be revised.

The percentage of respondents is quite satisfactory. About 30% of the Employers, 40% of Alumni and 80% of outgoing students have responded to our request for feedback. Almost all the members of the faculty have responded to our request. While developing the curriculum, about 60% weightage for knowledge, 25% for Skill and 15% for attitude is considered. Upon analysis of the feedback from various stakeholders the rating of the above components were found in the range of 80% - 90%.