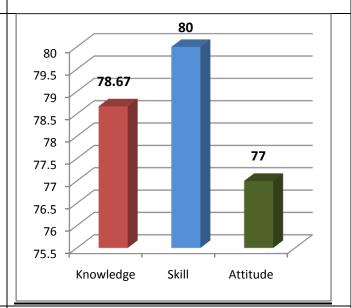

Survey form templates used online for taking feedback from various stakeholders and summary report on feedback analysis are uploaded. Through survey forms we requested the stake holders to indicate quality of Knowledge, Skill and Attitude components in the existing curriculum, about the new courses to be introduced and syllabi modification to the existing courses in the curriculum to be revised.

The percentage of respondents is quite satisfactory. About 30% of the Employers, 40% of Alumni and 80% of outgoing students have responded to our request for feedback. Almost all the members of the faculty have responded to our request. While developing the curriculum, about 60% weightage for knowledge, 25% for Skill and 15% for attitude is considered. Upon analysis of the feedback from various stakeholders the rating of the above components were found in the range of 80% - 90%.