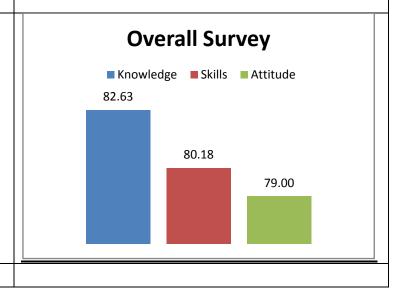

The percentage of respondents is quite satisfactory. About 30% of the Employers, 40% of Alumni and 80% of outgoing students have responded to our request for feedback. Almost all the members of the faculty have responded to our request. While developing the curriculum, about 60% weightage for knowledge, 25% for Skill and 15% for attitude is considered. Upon analysis of the feedback from various stakeholders the rating of the above components were found in the range of 80% - 90%.