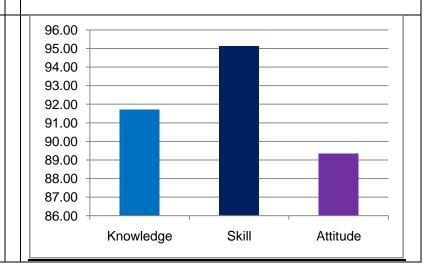

Survey form templates used online for taking feedback from various stakeholders and summary report on feedback analysis are uploaded. Through survey forms we requested the stake holders to indicate quality of Knowledge, Skill and Attitude components in the existing curriculum, about the new courses to be introduced and syllabi modification to the existing courses in the curriculum to be revised.

The percentage of respondents is quite satisfactory. About 30% of the Employers, 40% of Alumni and 80% of outgoing students have responded to our request for feedback. Almost all the members of the faculty have responded to our request. While developing the curriculum, about 60% weightage for knowledge, 25% for Skill and 15% for attitude is considered. Upon analysis of the feedback from various stakeholders the rating of the above components were found in the range of 80% - 90%.