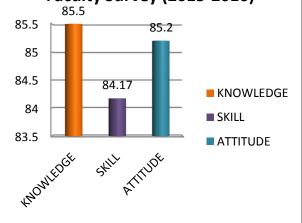

The percentage of respondents is quite satisfactory. About 30% of the Employers, 40% of Alumni and 80% of outgoing students have responded to our request for feedback. Almost all the members of the faculty have responded to our request. While developing the curriculum, about 60% weightage for knowledge, 25% for Skill and 15% for attitude is considered. Upon analysis of the feedback from various stakeholders the rating of the above components were found in the range of 80% - 90%.