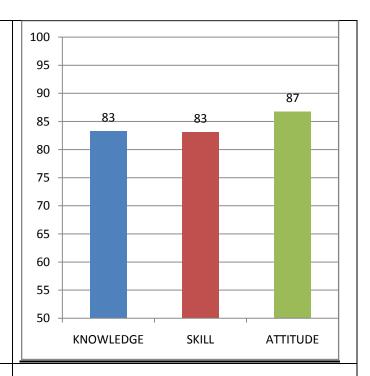

The percentage of respondents is quite satisfactory. About 30% of the Employers, 40% of Alumni and 80% of outgoing students have responded to our request for feedback. Almost all the members of the faculty have responded to our request. While developing the curriculum, about 60% weightage for knowledge, 25% for Skill and 15% for attitude is considered. Upon analysis of the feedback from various stakeholders the rating of the above components were found in the range of 80% - 90%.