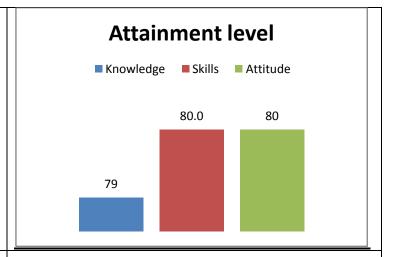

The percentage of respondents is quite satisfactory. About 30% of the Employers, 40% of Alumni and 80% of outgoing students have responded to our request for feedback. Almost all the members of the faculty have responded to our request. While developing the curriculum, about 60% weightage for knowledge, 25% for Skill and 15% for attitude is considered. Upon analysis of the feedback from various stakeholders the rating of the above components were found in the range of 80% - 90%.