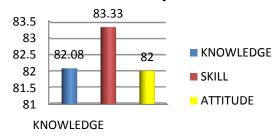

The percentage of respondents is quite satisfactory. About 30% of the Employers, 40% of Alumni and 80% of outgoing students have responded to our request for feedback. Almost all the members of the faculty have responded to our request. While developing the curriculum, about 60% weightage for knowledge, 25% for Skill and 15% for attitude is considered. Upon analysis of the feedback from various stakeholders the rating of the above components were found in the range of 80% - 90%.