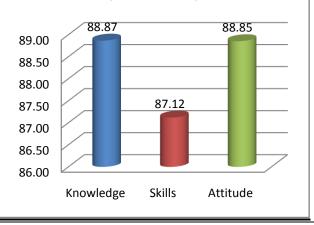

The percentage of respondents is quite satisfactory. About 30% of the Employers, 40% of Alumni and 80% of outgoing students have responded to our request for feedback. Almost all the members of the faculty have responded to our request. While developing the curriculum, about 60% weightage for knowledge, 25% for Skill and 15% for attitude is considered. Upon analysis of the feedback from various stakeholders the rating of the above components were found in the range of 80% - 90%.