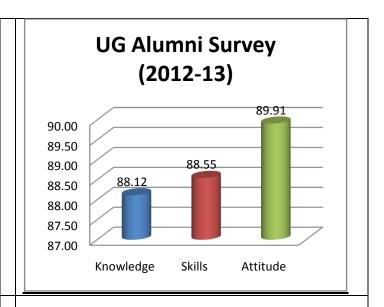

Survey form templates used online for taking feedback from various stakeholders and summary report on feedback analysis are uploaded. Through survey forms we requested the stake holders to indicate quality of Knowledge, Skill and Attitude components in the existing curriculum, about the new courses to be introduced and syllabi modification to the existing courses in the curriculum to be revised.

The percentage of respondents is quite satisfactory. About 30% of the Employers, 40% of Alumni and 80% of outgoing students have responded to our request for feedback. Almost all the members of the faculty have responded to our request. While developing the curriculum, about 60% weightage for knowledge, 25% for Skill and 15% for attitude is considered. Upon analysis of the feedback from various stakeholders the rating of the above components were found in the range of 80% - 90%.

Alumni feedback is taken from batches who have worked for at least two years in the industry, Employer feedback from companies who have observed the performance of our alumni for again at least two years. Feedback is taken from faculty members who have taught the courses of the pertinent program and from students at the time of exiting the respective program.