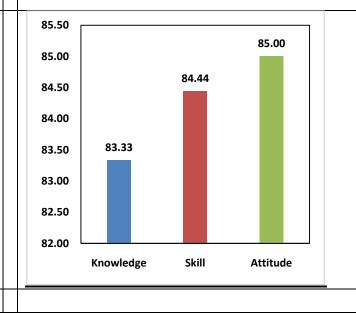

The percentage of respondents is quite satisfactory. About 30% of the Employers, 40% of Alumni and 80% of outgoing students have responded to our request for feedback. Almost all the members of the faculty have responded to our request. While developing the curriculum, about 60% weightage for knowledge, 25% for Skill and 15% for attitude is considered. Upon analysis of the feedback from various stakeholders the rating of the above components were found in the range of 80% - 90%.