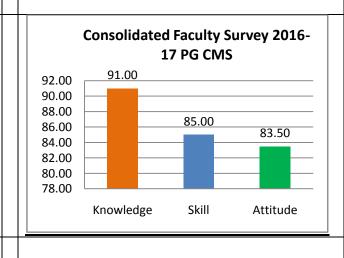

The percentage of respondents is quite satisfactory. About 30% of the Employers, 40% of Alumni and 80% of outgoing students have responded to our request for feedback. Almost all the members of the faculty have responded to our request. While developing the curriculum, about 60% weightage for knowledge, 25% for Skill and 15% for attitude is considered. Upon analysis of the feedback from various stakeholders the rating of the above components were found in the range of 80% - 90%.