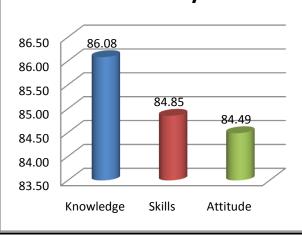

The percentage of respondents is quite satisfactory. About 30% of the Employers, 40% of Alumni and 80% of outgoing students have responded to our request for feedback. Almost all the members of the faculty have responded to our request. While developing the curriculum, about 60% weightage for knowledge, 25% for Skill and 15% for attitude is considered. Upon analysis of the feedback from various stakeholders the rating of the above components were found in the range of 80% - 90%.