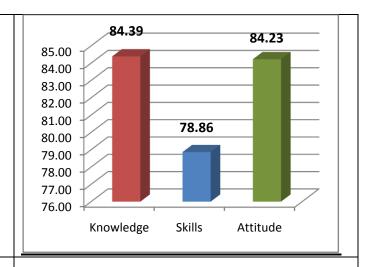

Survey form templates used online for taking feedback from various stakeholders and summary report on feedback analysis are uploaded. Through survey forms we requested the stake holders to indicate quality of Knowledge, Skill and Attitude components in the existing curriculum, about the new courses to be introduced and syllabi modification to the existing courses in the curriculum to be revised.

The percentage of respondents is quite satisfactory. About 30% of the Employers, 40% of Alumni and 80% of outgoing students have responded to our request for feedback. Almost all the members of the faculty have responded to our request. While developing the curriculum, about 60% weightage for knowledge, 25% for Skill and 15% for attitude is considered. Upon analysis of the feedback from various stakeholders the rating of the above components were found in the range of 80% - 90%.