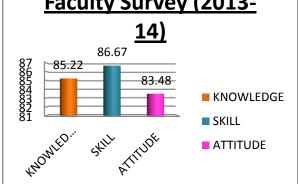

Survey form templates used online for taking feedback from various stakeholders and summary report on feedback analysis are uploaded. Through survey forms we requested the stake holders to indicate quality of Knowledge, Skill and Attitude components in the existing curriculum, about the new courses to be introduced and syllabi modification to the existing courses in the curriculum to be revised.

The percentage of respondents is quite satisfactory. About 30% of the Employers, 40% of Alumni and 80% of outgoing students have responded to our request for feedback. Almost all the members of the faculty have responded to our request. While developing the curriculum, about 60% weightage for knowledge, 25% for Skill and 15% for attitude is considered. Upon analysis of the feedback from various stakeholders the rating of the above components were found in the range of 80% - 90%.