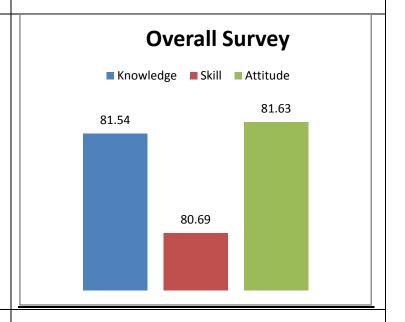

The percentage of respondents is quite satisfactory. About 30% of the Employers, 40% of Alumni and 80% of outgoing students have responded to our request for feedback. Almost all the members of the faculty have responded to our request. While developing the curriculum, about 60% weightage for knowledge, 25% for Skill and 15% for attitude is considered. Upon analysis of the feedback from various stakeholders the rating of the above components were found in the range of 80% - 90%.