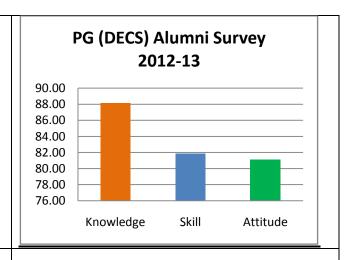

Survey form templates used online for taking feedback from various stakeholders and summary report on feedback analysis are uploaded. Through survey forms we requested the stake holders to indicate quality of Knowledge, Skill and Attitude components in the existing curriculum, about the new courses to be introduced and syllabi modification to the existing courses in the curriculum to be revised.

The percentage of respondents is quite satisfactory. About 30% of the Employers, 40% of Alumni and 80% of outgoing students have responded to our request for feedback. Almost all the members of the faculty have responded to our request. While developing the curriculum, about 60% weightage for knowledge, 25% for Skill and 15% for attitude is considered. Upon analysis of the feedback from various stakeholders the rating of the above components were found in the range of 80% - 90%.