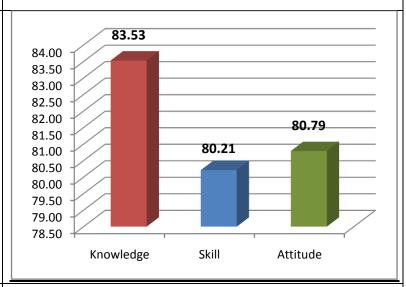

The percentage of respondents is quite satisfactory. About 30% of the Employers, 40% of Alumni and 80% of outgoing students have responded to our request for feedback. Almost all the members of the faculty have responded to our request. While developing the curriculum, about 60% weightage for knowledge, 25% for Skill and 15% for attitude is considered. Upon analysis of the feedback from various stakeholders the rating of the above components were found in the range of 80% - 90%.