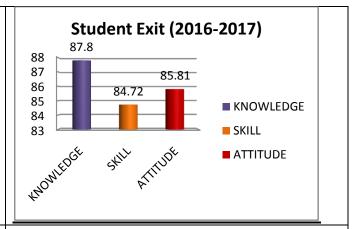

The percentage of respondents is quite satisfactory. About 30% of the Employers, 40% of Alumni and 80% of outgoing students have responded to our request for feedback. Almost all the members of the faculty have responded to our request. While developing the curriculum, about 60% weightage for knowledge, 25% for Skill and 15% for attitude is considered. Upon analysis of the feedback from various stakeholders the rating of the above components were found in the range of 80% - 90%.