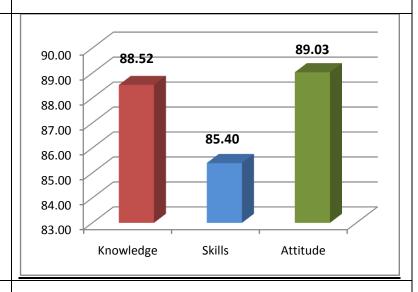

The percentage of respondents is quite satisfactory. About 30% of the Employers, 40% of Alumni and 80% of outgoing students have responded to our request for feedback. Almost all the members of the faculty have responded to our request. While developing the curriculum, about 60% weightage for knowledge, 25% for Skill and 15% for attitude is considered. Upon analysis of the feedback from various stakeholders the rating of the above components were found in the range of 80% - 90%.