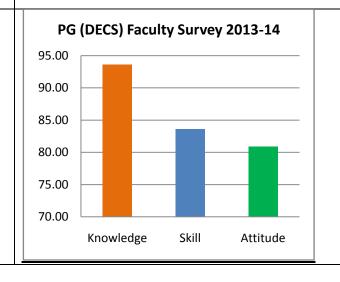

Survey form templates used online for taking feedback from various stakeholders and summary report on feedback analysis are uploaded. Through survey forms we requested the stake holders to indicate quality of Knowledge, Skill and Attitude components in the existing curriculum, about the new courses to be introduced and syllabi modification to the existing courses in the curriculum to be revised.

The percentage of respondents is quite satisfactory. About 30% of the Employers, 40% of Alumni and 80% of outgoing students have responded to our request for feedback. Almost all the members of the faculty have responded to our request. While developing the curriculum, about 60% weightage for knowledge, 25% for Skill and 15% for attitude is considered. Upon analysis of the feedback from various stakeholders the rating of the above components were found in the range of 80% - 90%.