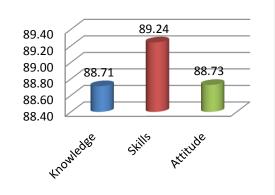

Survey form templates used online for taking feedback from various stakeholders and summary report on feedback analysis are uploaded. Through survey forms we requested the stake holders to indicate quality of Knowledge, Skill and Attitude components in the existing curriculum, about the new courses to be introduced and syllabi modification to the existing courses in the curriculum to be revised.

The percentage of respondents is quite satisfactory. About 30% of the Employers, 40% of Alumni and 80% of outgoing students have responded to our request for feedback. Almost all the members of the faculty have responded to our request. While developing the curriculum, about 60% weightage for knowledge, 25% for Skill and 15% for attitude is considered. Upon analysis of the feedback from various stakeholders the rating of the above components were found in the range of 80% - 90%.