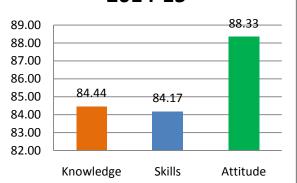

The percentage of respondents is quite satisfactory. About 30% of the Employers, 40% of Alumni and 80% of outgoing students have responded to our request for feedback. Almost all the members of the faculty have responded to our request. While developing the curriculum, about 60% weightage for knowledge, 25% for Skill and 15% for attitude is considered. Upon analysis of the feedback from various stakeholders the rating of the above components were found in the range of 80% - 90%.