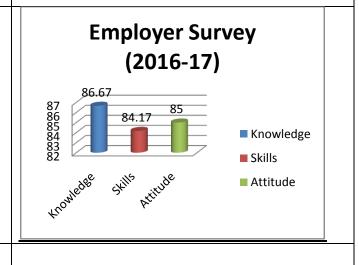

The percentage of respondents is quite satisfactory. About 30% of the Employers, 40% of Alumni and 80% of outgoing students have responded to our request for feedback. Almost all the members of the faculty have responded to our request. While developing the curriculum, about 60% weightage for knowledge, 25% for Skill and 15% for attitude is considered. Upon analysis of the feedback from various stakeholders the rating of the above components were found in the range of 80% - 90%.