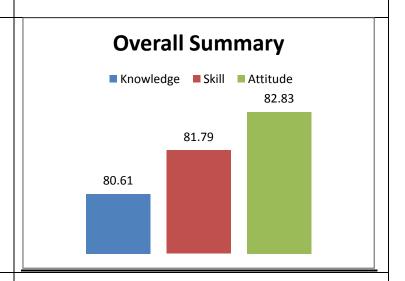

The percentage of respondents is quite satisfactory. About 30% of the Employers, 40% of Alumni and 80% of outgoing students have responded to our request for feedback. Almost all the members of the faculty have responded to our request. While developing the curriculum, about 60% weightage for knowledge, 25% for Skill and 15% for attitude is considered. Upon analysis of the feedback from various stakeholders the rating of the above components were found in the range of 80% - 90%.