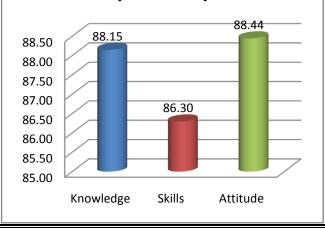

The percentage of respondents is quite satisfactory. About 30% of the Employers, 40% of Alumni and 80% of outgoing students have responded to our request for feedback. Almost all the members of the faculty have responded to our request. While developing the curriculum, about 60% weightage for knowledge, 25% for Skill and 15% for attitude is considered. Upon analysis of the feedback from various stakeholders the rating of the above components were found in the range of 80% - 90%.