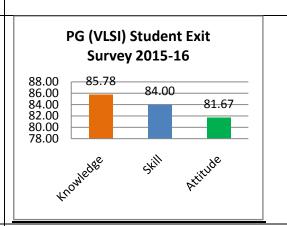

The percentage of respondents is quite satisfactory. About 30% of the Employers, 40% of Alumni and 80% of outgoing students have responded to our request for feedback. Almost all the members of the faculty have responded to our request. While developing the curriculum, about 60% weightage for knowledge, 25% for Skill and 15% for attitude is considered. Upon analysis of the feedback from various stakeholders the rating of the above components were found in the range of 80% - 90%.