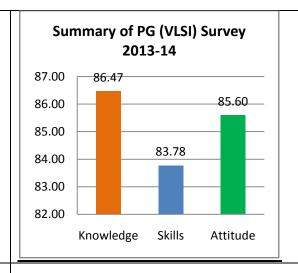

The percentage of respondents is quite satisfactory. About 30% of the Employers, 40% of Alumni and 80% of outgoing students have responded to our request for feedback. Almost all the members of the faculty have responded to our request. While developing the curriculum, about 60% weightage for knowledge, 25% for Skill and 15% for attitude is considered. Upon analysis of the feedback from various stakeholders the rating of the above components were found in the range of 80% - 90%.