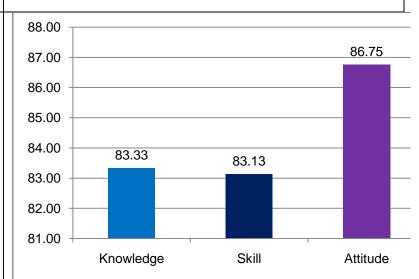

Survey form templates used online for taking feedback from various stakeholders and summary report on feedback analysis are uploaded. Through survey forms we requested the stake holders to indicate quality of Knowledge, Skill and Attitude components in the existing curriculum, about the new courses to be introduced and syllabi modification to the existing courses in the curriculum to be revised.

The percentage of respondents is quite satisfactory. About 30% of the Employers, 40% of Alumni and 80% of outgoing students have responded to our request for feedback. Almost all the members of the faculty have responded to our request. While developing the curriculum, about 60% weightage for knowledge, 25% for Skill and 15% for attitude is considered. Upon analysis of the feedback from various stakeholders the rating of the above components were found in the range of 80% - 90%.