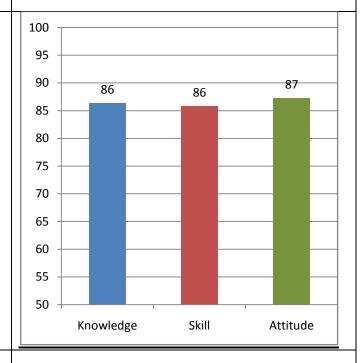

The percentage of respondents is quite satisfactory. About 30% of the Employers, 40% of Alumni and 80% of outgoing students have responded to our request for feedback. Almost all the members of the faculty have responded to our request. While developing the curriculum, about 60% weightage for knowledge, 25% for Skill and 15% for attitude is considered. Upon analysis of the feedback from various stakeholders the rating of the above components were found in the range of 80% - 90%.