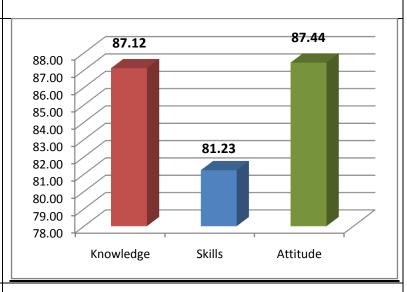

Survey form templates used online for taking feedback from various stakeholders and summary report on feedback analysis are uploaded. Through survey forms we requested the stake holders to indicate quality of Knowledge, Skill and Attitude components in the existing curriculum, about the new courses to be introduced and syllabi modification to the existing courses in the curriculum to be revised.

The percentage of respondents is quite satisfactory. About 30% of the Employers, 40% of Alumni and 80% of outgoing students have responded to our request for feedback. Almost all the members of the faculty have responded to our request. While developing the curriculum, about 60% weightage for knowledge, 25% for Skill and 15% for attitude is considered. Upon analysis of the feedback from various stakeholders the rating of the above components were found in the range of 80% - 90%.