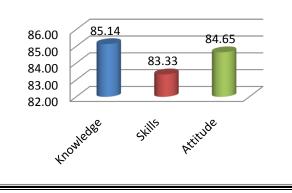

Survey form templates used online for taking feedback from various stakeholders and summary report on feedback analysis are uploaded. Through survey forms we requested the stake holders to indicate quality of Knowledge, Skill and Attitude components in the existing curriculum, about the new courses to be introduced and syllabi modification to the existing courses in the curriculum to be revised.

The percentage of respondents is quite satisfactory. About 30% of the Employers, 40% of Alumni and 80% of outgoing students have responded to our request for feedback. Almost all the members of the faculty have responded to our request. While developing the curriculum, about 60% weightage for knowledge, 25% for Skill and 15% for attitude is considered. Upon analysis of the feedback from various stakeholders the rating of the above components were found in the range of 80% - 90%.