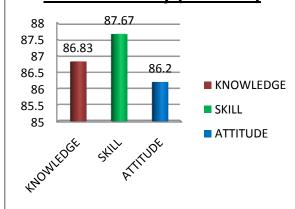

Survey form templates used online for taking feedback from various stakeholders and summary report on feedback analysis are uploaded. Through survey forms we requested the stake holders to indicate quality of Knowledge, Skill and Attitude components in the existing curriculum, about the new courses to be introduced and syllabi modification to the existing courses in the curriculum to be revised.

The percentage of respondents is quite satisfactory. About 30% of the Employers, 40% of Alumni and 80% of outgoing students have responded to our request for feedback. Almost all the members of the faculty have responded to our request. While developing the curriculum, about 60% weightage for knowledge, 25% for Skill and 15% for attitude is considered. Upon analysis of the feedback from various stakeholders the rating of the above components were found in the range of 80% - 90%.