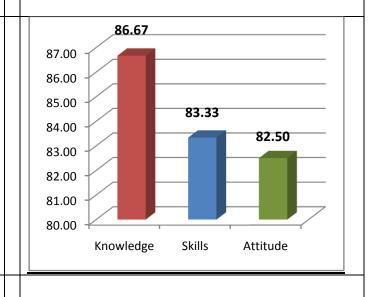

The percentage of respondents is quite satisfactory. About 30% of the Employers, 40% of Alumni and 80% of outgoing students have responded to our request for feedback. Almost all the members of the faculty have responded to our request. While developing the curriculum, about 60% weightage for knowledge, 25% for Skill and 15% for attitude is considered. Upon analysis of the feedback from various stakeholders the rating of the above components were found in the range of 80% - 90%.