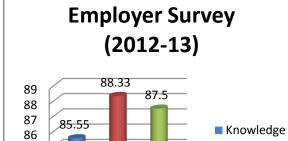

Survey form templates used online for taking feedback from various stakeholders and summary report on feedback analysis are uploaded. Through survey forms we requested the stake holders to indicate quality of Knowledge, Skill and Attitude components in the existing curriculum, about the new courses to be introduced and syllabi modification to the existing courses in the curriculum to be revised.

The percentage of respondents is quite satisfactory. About 30% of the Employers, 40% of Alumni and 80% of outgoing students have responded to our request for feedback. Almost all the members of the faculty have responded to our request. While developing the curriculum, about 60% weightage for knowledge, 25% for Skill and 15% for attitude is considered. Upon analysis of the feedback from various stakeholders the rating of the above components were found in the range of 80% - 90%.