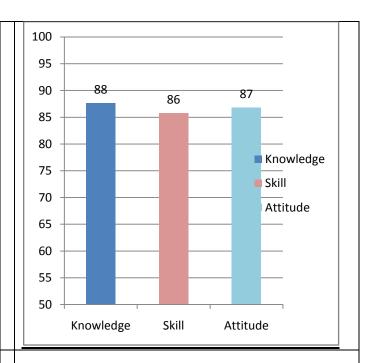

The percentage of respondents is quite satisfactory. About 30% of the Employers, 40% of Alumni and 80% of outgoing students have responded to our request for feedback. Almost all the members of the faculty have responded to our request. While developing the curriculum, about 60% weightage for knowledge, 25% for Skill and 15% for attitude is considered. Upon analysis of the feedback from various stakeholders the rating of the above components were found in the range of 80% - 90%.