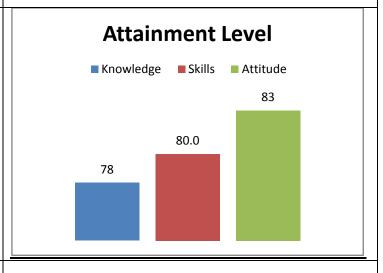

The percentage of respondents is quite satisfactory. About 30% of the Employers, 40% of Alumni and 80% of outgoing students have responded to our request for feedback. Almost all the members of the faculty have responded to our request. While developing the curriculum, about 60% weightage for knowledge, 25% for Skill and 15% for attitude is considered. Upon analysis of the feedback from various stakeholders the rating of the above components were found in the range of 80% - 90%.