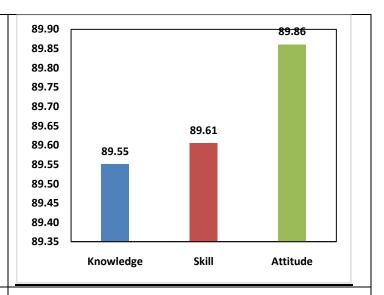

The percentage of respondents is quite satisfactory. About 30% of the Employers, 40% of Alumni and 80% of outgoing students have responded to our request for feedback. Almost all the members of the faculty have responded to our request. While developing the curriculum, about 60% weightage for knowledge, 25% for Skill and 15% for attitude is considered. Upon analysis of the feedback from various stakeholders the rating of the above components were found in the range of 80% - 90%.