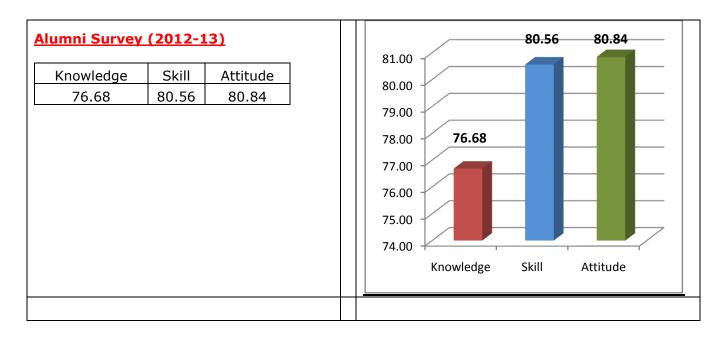

The percentage of respondents is quite satisfactory. About 30% of the Employers, 40% of Alumni and 80% of outgoing students have responded to our request for feedback. Almost all the members of the faculty have responded to our request. While developing the curriculum, about 60% weightage for knowledge, 25% for Skill and 15% for attitude is considered. Upon analysis of the feedback from various stakeholders the rating of the above components were found in the range of 80% - 90%.