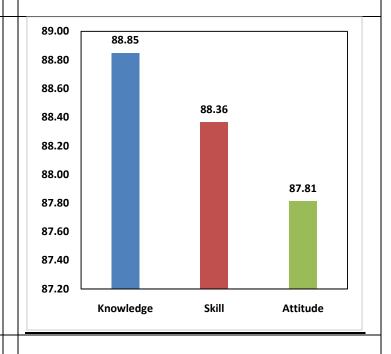

Survey form templates used online for taking feedback from various stakeholders and summary report on feedback analysis are uploaded. Through survey forms we requested the stake holders to indicate quality of Knowledge, Skill and Attitude components in the existing curriculum, about the new courses to be introduced and syllabi modification to the existing courses in the curriculum to be revised.

The percentage of respondents is quite satisfactory. About 30% of the Employers, 40% of Alumni and 80% of outgoing students have responded to our request for feedback. Almost all the members of the faculty have responded to our request. While developing the curriculum, about 60% weightage for knowledge, 25% for Skill and 15% for attitude is considered. Upon analysis of the feedback from various stakeholders the rating of the above components were found in the range of 80% - 90%.