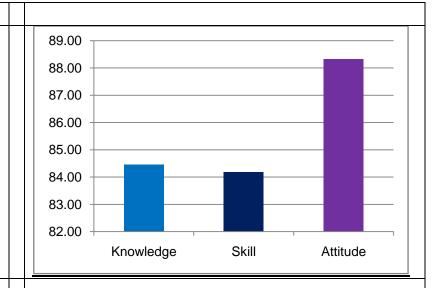

Survey form templates used online for taking feedback from various stakeholders and summary report on feedback analysis are uploaded. Through survey forms we requested the stake holders to indicate quality of Knowledge, Skill and Attitude components in the existing curriculum, about the new courses to be introduced and syllabi modification to the existing courses in the curriculum to be revised.

The percentage of respondents is quite satisfactory. About 30% of the Employers, 40% of Alumni and 80% of outgoing students have responded to our request for feedback. Almost all the members of the faculty have responded to our request. While developing the curriculum, about 60% weightage for knowledge, 25% for Skill and 15% for attitude is considered. Upon analysis of the feedback from various stakeholders the rating of the above components were found in the range of 80% - 90%.