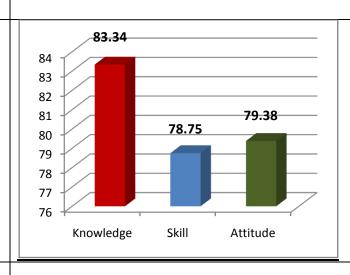

The percentage of respondents is quite satisfactory. About 30% of the Employers, 40% of Alumni and 80% of outgoing students have responded to our request for feedback. Almost all the members of the faculty have responded to our request. While developing the curriculum, about 60% weightage for knowledge, 25% for Skill and 15% for attitude is considered. Upon analysis of the feedback from various stakeholders the rating of the above components were found in the range of 80% - 90%.