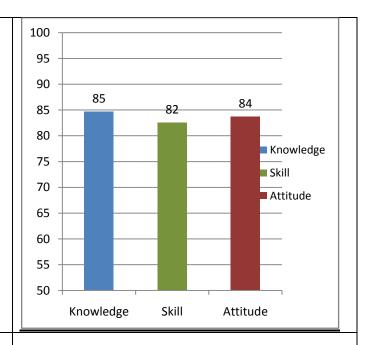

Survey form templates used online for taking feedback from various stakeholders and summary report on feedback analysis are uploaded. Through survey forms we requested the stake holders to indicate quality of Knowledge, Skill and Attitude components in the existing curriculum, about the new courses to be introduced and syllabi modification to the existing courses in the curriculum to be revised.

The percentage of respondents is quite satisfactory. About 30% of the Employers, 40% of Alumni and 80% of outgoing students have responded to our request for feedback. Almost all the members of the faculty have responded to our request. While developing the curriculum, about 60% weightage for knowledge, 25% for Skill and 15% for attitude is considered. Upon analysis of the feedback from various stakeholders the rating of the above components were found in the range of 80% - 90%.