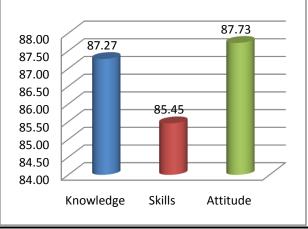

The percentage of respondents is quite satisfactory. About 30% of the Employers, 40% of Alumni and 80% of outgoing students have responded to our request for feedback. Almost all the members of the faculty have responded to our request. While developing the curriculum, about 60% weightage for knowledge, 25% for Skill and 15% for attitude is considered. Upon analysis of the feedback from various stakeholders the rating of the above components were found in the range of 80% - 90%.