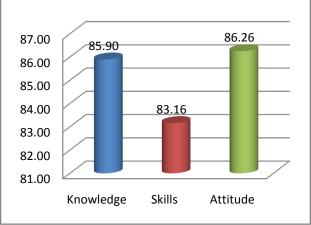

The percentage of respondents is quite satisfactory. About 30% of the Employers, 40% of Alumni and 80% of outgoing students have responded to our request for feedback. Almost all the members of the faculty have responded to our request. While developing the curriculum, about 60% weightage for knowledge, 25% for Skill and 15% for attitude is considered. Upon analysis of the feedback from various stakeholders the rating of the above components were found in the range of 80% - 90%.