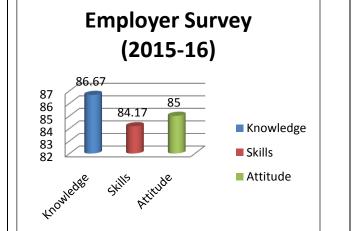

The percentage of respondents is quite satisfactory. About 30% of the Employers, 40% of Alumni and 80% of outgoing students have responded to our request for feedback. Almost all the members of the faculty have responded to our request. While developing the curriculum, about 60% weightage for knowledge, 25% for Skill and 15% for attitude is considered. Upon analysis of the feedback from various stakeholders the rating of the above components were found in the range of 80% - 90%.