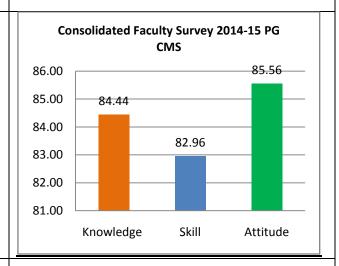

The percentage of respondents is quite satisfactory. About 30% of the Employers, 40% of Alumni and 80% of outgoing students have responded to our request for feedback. Almost all the members of the faculty have responded to our request. While developing the curriculum, about 60% weightage for knowledge, 25% for Skill and 15% for attitude is considered. Upon analysis of the feedback from various stakeholders the rating of the above components were found in the range of 80% - 90%.