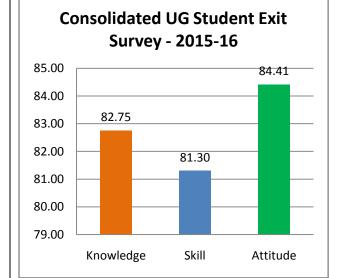

Survey form templates used online for taking feedback from various stakeholders and summary report on feedback analysis are uploaded. Through survey forms we requested the stake holders to indicate quality of Knowledge, Skill and Attitude components in the existing curriculum, about the new courses to be introduced and syllabi modification to the existing courses in the curriculum to be revised.

The percentage of respondents is quite satisfactory. About 30% of the Employers, 40% of Alumni and 80% of outgoing students have responded to our request for feedback. Almost all the members of the faculty have responded to our request. While developing the curriculum, about 60% weightage for knowledge, 25% for Skill and 15% for attitude is considered. Upon analysis of the feedback from various stakeholders the rating of the above components were found in the range of 80% - 90%.