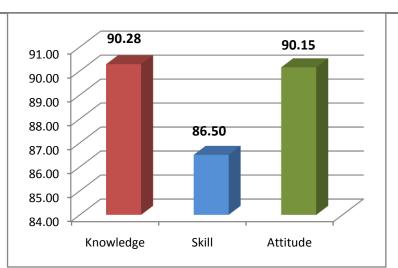

Survey form templates used online for taking feedback from various stakeholders and summary report on feedback analysis are uploaded. Through survey forms we requested the stake holders to indicate quality of Knowledge, Skill and Attitude components in the existing curriculum, about the new courses to be introduced and syllabi modification to the existing courses in the curriculum to be revised.

The percentage of respondents is quite satisfactory. About 30% of the Employers, 40% of Alumni and 80% of outgoing students have responded to our request for feedback. Almost all the members of the faculty have responded to our request. While developing the curriculum, about 60% weightage for knowledge, 25% for Skill and 15% for attitude is considered. Upon analysis of the feedback from various stakeholders the rating of the above components were found in the range of 80% - 90%.