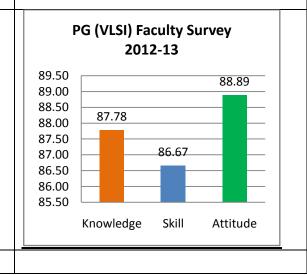

The percentage of respondents is quite satisfactory. About 30% of the Employers, 40% of Alumni and 80% of outgoing students have responded to our request for feedback. Almost all the members of the faculty have responded to our request. While developing the curriculum, about 60% weightage for knowledge, 25% for Skill and 15% for attitude is considered. Upon analysis of the feedback from various stakeholders the rating of the above components were found in the range of 80% - 90%.