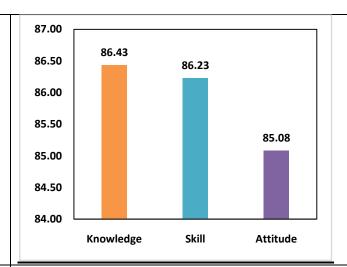

The percentage of respondents is quite satisfactory. About 30% of the Employers, 40% of Alumni and 80% of outgoing students have responded to our request for feedback. Almost all the members of the faculty have responded to our request. While developing the curriculum, about 60% weightage for knowledge, 25% for Skill and 15% for attitude is considered. Upon analysis of the feedback from various stakeholders the rating of the above components were found in the range of 80% - 90%.