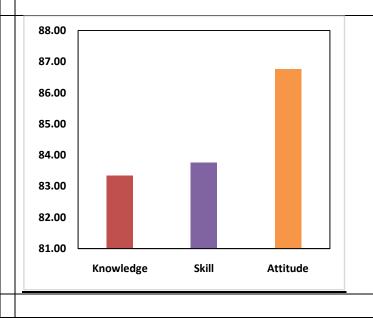

The percentage of respondents is quite satisfactory. About 30% of the Employers, 40% of Alumni and 80% of outgoing students have responded to our request for feedback. Almost all the members of the faculty have responded to our request. While developing the curriculum, about 60% weightage for knowledge, 25% for Skill and 15% for attitude is considered. Upon analysis of the feedback from various stakeholders the rating of the above components were found in the range of 80% - 90%.