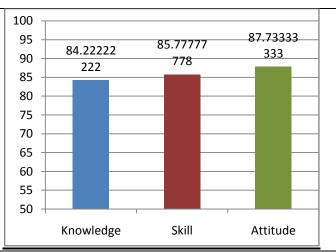

The percentage of respondents is quite satisfactory. About 30% of the Employers, 40% of Alumni and 80% of outgoing students have responded to our request for feedback. Almost all the members of the faculty have responded to our request. While developing the curriculum, about 60% weightage for knowledge, 25% for Skill and 15% for attitude is considered. Upon analysis of the feedback from various stakeholders the rating of the above components were found in the range of 80% - 90%.