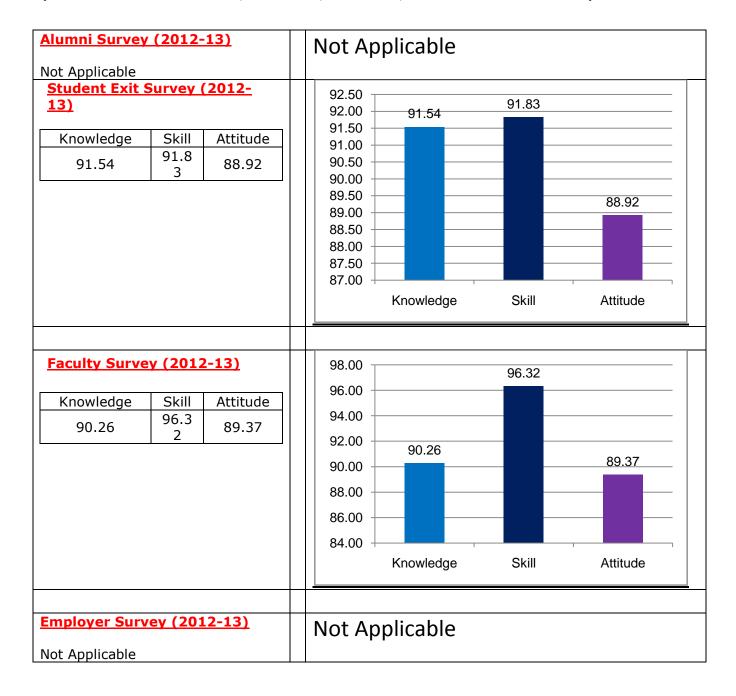

The feedback has been taken every year from all the above stake holders as a regular practice. During the past five academic years, the curriculum was revised twice under two regulations namely SVEC14 and SVEC16. Hence, the pertinent feedback from all the stake holders only was considered for making improvements in the curriculum.

Survey form templates used online for taking feedback from various stakeholders and summary report on feedback analysis are uploaded. Through survey forms we requested the stake holders to indicate quality of Knowledge, Skill and Attitude components in the existing curriculum, about the new courses to be introduced and syllabi modification to the existing courses in the curriculum to be revised.

The percentage of respondents is quite satisfactory. About 30% of the Employers, 40% of Alumni and 80% of outgoing students have responded to our request for feedback. Almost all the members of the faculty have responded to our request. While developing the curriculum, about 60% weightage for knowledge, 25% for Skill and 15% for attitude is considered. Upon analysis of the feedback from various stakeholders the rating of the above components were found in the range of 80% - 90%.