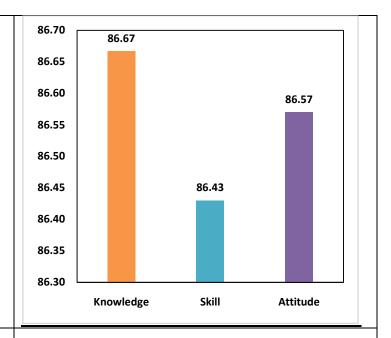

The percentage of respondents is quite satisfactory. About 30% of the Employers, 40% of Alumni and 80% of outgoing students have responded to our request for feedback. Almost all the members of the faculty have responded to our request. While developing the curriculum, about 60% weightage for knowledge, 25% for Skill and 15% for attitude is considered. Upon analysis of the feedback from various stakeholders the rating of the above components were found in the range of 80% - 90%.