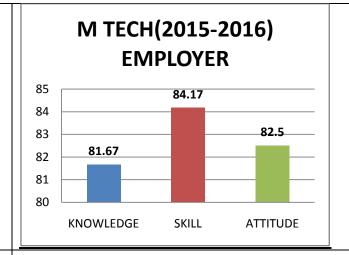

The percentage of respondents is quite satisfactory. About 30% of the Employers, 40% of Alumni and 80% of outgoing students have responded to our request for feedback. Almost all the members of the faculty have responded to our request. While developing the curriculum, about 60% weightage for knowledge, 25% for Skill and 15% for attitude is considered. Upon analysis of the feedback from various stakeholders the rating of the above components were found in the range of 80% - 90%.