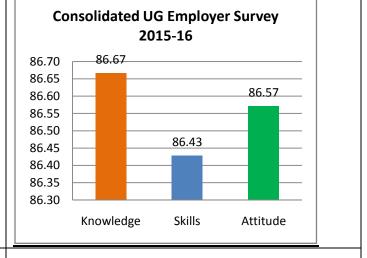

Survey form templates used online for taking feedback from various stakeholders and summary report on feedback analysis are uploaded. Through survey forms we requested the stake holders to indicate quality of Knowledge, Skill and Attitude components in the existing curriculum, about the new courses to be introduced and syllabi modification to the existing courses in the curriculum to be revised.

The percentage of respondents is quite satisfactory. About 30% of the Employers, 40% of Alumni and 80% of outgoing students have responded to our request for feedback. Almost all the members of the faculty have responded to our request. While developing the curriculum, about 60% weightage for knowledge, 25% for Skill and 15% for attitude is considered. Upon analysis of the feedback from various stakeholders the rating of the above components were found in the range of 80% - 90%.