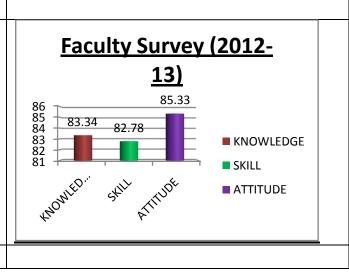

The percentage of respondents is quite satisfactory. About 30% of the Employers, 40% of Alumni and 80% of outgoing students have responded to our request for feedback. Almost all the members of the faculty have responded to our request. While developing the curriculum, about 60% weightage for knowledge, 25% for Skill and 15% for attitude is considered. Upon analysis of the feedback from various stakeholders the rating of the above components were found in the range of 80% - 90%.