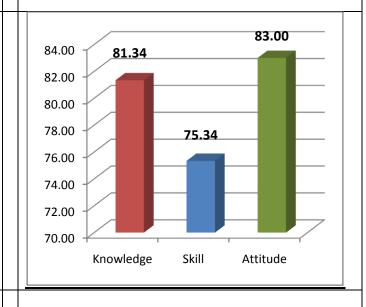

The percentage of respondents is quite satisfactory. About 30% of the Employers, 40% of Alumni and 80% of outgoing students have responded to our request for feedback. Almost all the members of the faculty have responded to our request. While developing the curriculum, about 60% weightage for knowledge, 25% for Skill and 15% for attitude is considered. Upon analysis of the feedback from various stakeholders the rating of the above components were found in the range of 80% - 90%.