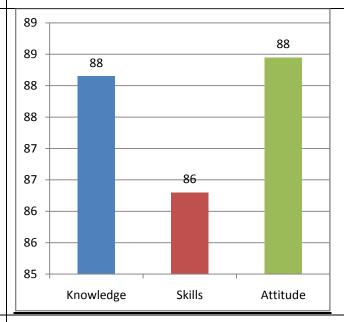

The percentage of respondents is quite satisfactory. About 30% of the Employers, 40% of Alumni and 80% of outgoing students have responded to our request for feedback. Almost all the members of the faculty have responded to our request. While developing the curriculum, about 60% weightage for knowledge, 25% for Skill and 15% for attitude is considered. Upon analysis of the feedback from various stakeholders the rating of the above components were found in the range of 80% - 90%.