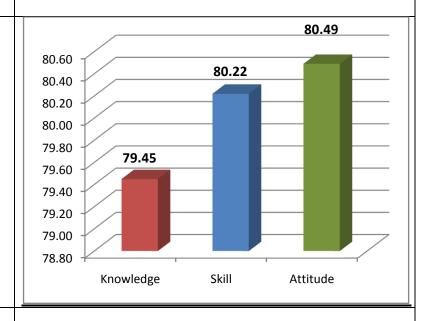

Survey form templates used online for taking feedback from various stakeholders and summary report on feedback analysis are uploaded. Through survey forms we requested the stake holders to indicate quality of Knowledge, Skill and Attitude components in the existing curriculum, about the new courses to be introduced and syllabi modification to the existing courses in the curriculum to be revised.

The percentage of respondents is quite satisfactory. About 30% of the Employers, 40% of Alumni and 80% of outgoing students have responded to our request for feedback. Almost all the members of the faculty have responded to our request. While developing the curriculum, about 60% weightage for knowledge, 25% for Skill and 15% for attitude is considered. Upon analysis of the feedback from various stakeholders the rating of the above components were found in the range of 80% - 90%.