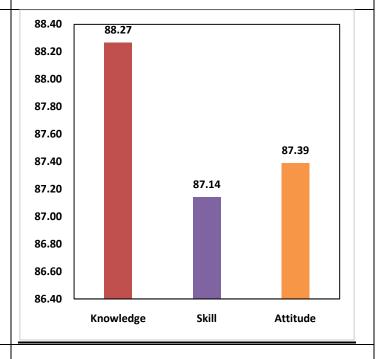

The percentage of respondents is quite satisfactory. About 30% of the Employers, 40% of Alumni and 80% of outgoing students have responded to our request for feedback. Almost all the members of the faculty have responded to our request. While developing the curriculum, about 60% weightage for knowledge, 25% for Skill and 15% for attitude is considered. Upon analysis of the feedback from various stakeholders the rating of the above components were found in the range of 80% - 90%.