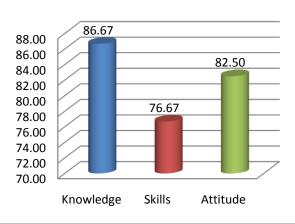

Survey form templates used online for taking feedback from various stakeholders and summary report on feedback analysis are uploaded. Through survey forms we requested the stake holders to indicate quality of Knowledge, Skill and Attitude components in the existing curriculum, about the new courses to be introduced and syllabi modification to the existing courses in the curriculum to be revised.

The percentage of respondents is quite satisfactory. About 30% of the Employers, 40% of Alumni and 80% of outgoing students have responded to our request for feedback. Almost all the members of the faculty have responded to our request. While developing the curriculum, about 60% weightage for knowledge, 25% for Skill and 15% for attitude is considered. Upon analysis of the feedback from various stakeholders the rating of the above components were found in the range of 80% - 90%.