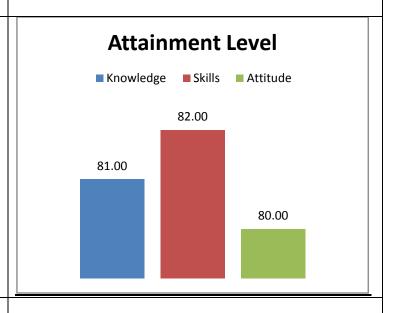

The percentage of respondents is quite satisfactory. About 30% of the Employers, 40% of Alumni and 80% of outgoing students have responded to our request for feedback. Almost all the members of the faculty have responded to our request. While developing the curriculum, about 60% weightage for knowledge, 25% for Skill and 15% for attitude is considered. Upon analysis of the feedback from various stakeholders the rating of the above components were found in the range of 80% - 90%.