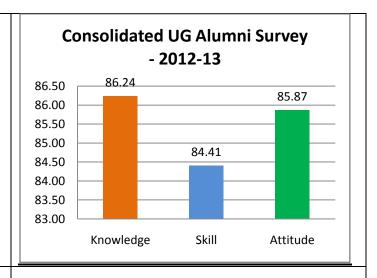

The percentage of respondents is quite satisfactory. About 30% of the Employers, 40% of Alumni and 80% of outgoing students have responded to our request for feedback. Almost all the members of the faculty have responded to our request. While developing the curriculum, about 60% weightage for knowledge, 25% for Skill and 15% for attitude is considered. Upon analysis of the feedback from various stakeholders the rating of the above components were found in the range of 80% - 90%.