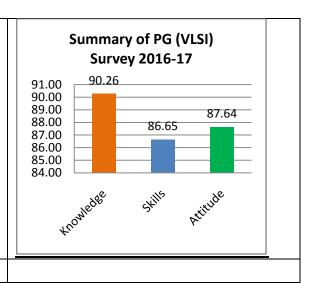

The percentage of respondents is quite satisfactory. About 30% of the Employers, 40% of Alumni and 80% of outgoing students have responded to our request for feedback. Almost all the members of the faculty have responded to our request. While developing the curriculum, about 60% weightage for knowledge, 25% for Skill and 15% for attitude is considered. Upon analysis of the feedback from various stakeholders the rating of the above components were found in the range of 80% - 90%.