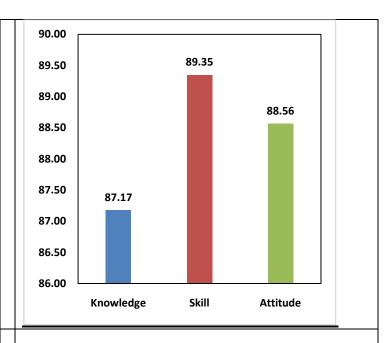

The percentage of respondents is quite satisfactory. About 30% of the Employers, 40% of Alumni and 80% of outgoing students have responded to our request for feedback. Almost all the members of the faculty have responded to our request. While developing the curriculum, about 60% weightage for knowledge, 25% for Skill and 15% for attitude is considered. Upon analysis of the feedback from various stakeholders the rating of the above components were found in the range of 80% - 90%.