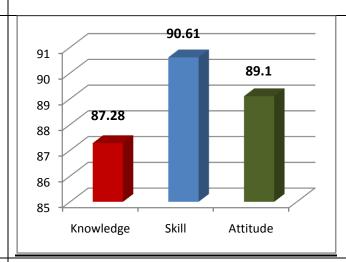

Survey form templates used online for taking feedback from various stakeholders and summary report on feedback analysis are uploaded. Through survey forms we requested the stake holders to indicate quality of Knowledge, Skill and Attitude components in the existing curriculum, about the new courses to be introduced and syllabi modification to the existing courses in the curriculum to be revised.

The percentage of respondents is quite satisfactory. About 30% of the Employers, 40% of Alumni and 80% of outgoing students have responded to our request for feedback. Almost all the members of the faculty have responded to our request. While developing the curriculum, about 60% weightage for knowledge, 25% for Skill and 15% for attitude is considered. Upon analysis of the feedback from various stakeholders the rating of the above components were found in the range of 80% - 90%.