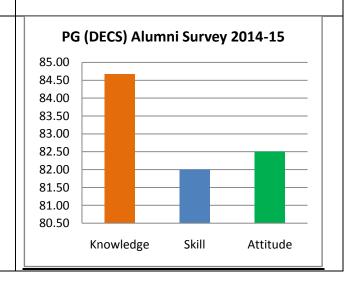

Survey form templates used online for taking feedback from various stakeholders and summary report on feedback analysis are uploaded. Through survey forms we requested the stake holders to indicate quality of Knowledge, Skill and Attitude components in the existing curriculum, about the new courses to be introduced and syllabi modification to the existing courses in the curriculum to be revised.

The percentage of respondents is quite satisfactory. About 30% of the Employers, 40% of Alumni and 80% of outgoing students have responded to our request for feedback. Almost all the members of the faculty have responded to our request. While developing the curriculum, about 60% weightage for knowledge, 25% for Skill and 15% for attitude is considered. Upon analysis of the feedback from various stakeholders the rating of the above components were found in the range of 80% - 90%.