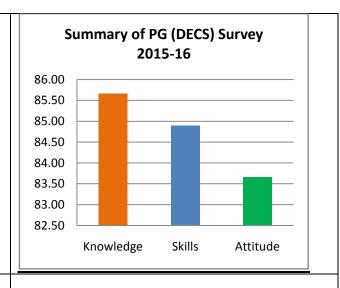

Survey form templates used online for taking feedback from various stakeholders and summary report on feedback analysis are uploaded. Through survey forms we requested the stake holders to indicate quality of Knowledge, Skill and Attitude components in the existing curriculum, about the new courses to be introduced and syllabi modification to the existing courses in the curriculum to be revised.

The percentage of respondents is quite satisfactory. About 30% of the Employers, 40% of Alumni and 80% of outgoing students have responded to our request for feedback. Almost all the members of the faculty have responded to our request. While developing the curriculum, about 60% weightage for knowledge, 25% for Skill and 15% for attitude is considered. Upon analysis of the feedback from various stakeholders the rating of the above components were found in the range of 80% - 90%.