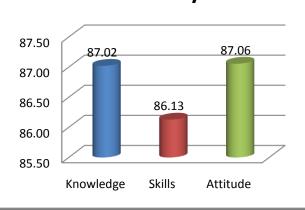

Survey form templates used online for taking feedback from various stakeholders and summary report on feedback analysis are uploaded. Through survey forms we requested the stake holders to indicate quality of Knowledge, Skill and Attitude components in the existing curriculum, about the new courses to be introduced and syllabi modification to the existing courses in the curriculum to be revised.

The percentage of respondents is quite satisfactory. About 30% of the Employers, 40% of Alumni and 80% of outgoing students have responded to our request for feedback. Almost all the members of the faculty have responded to our request. While developing the curriculum, about 60% weightage for knowledge, 25% for Skill and 15% for attitude is considered. Upon analysis of the feedback from various stakeholders the rating of the above components were found in the range of 80% - 90%.