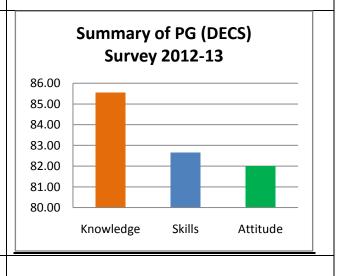

Survey form templates used online for taking feedback from various stakeholders and summary report on feedback analysis are uploaded. Through survey forms we requested the stake holders to indicate quality of Knowledge, Skill and Attitude components in the existing curriculum, about the new courses to be introduced and syllabi modification to the existing courses in the curriculum to be revised.

The percentage of respondents is quite satisfactory. About 30% of the Employers, 40% of Alumni and 80% of outgoing students have responded to our request for feedback. Almost all the members of the faculty have responded to our request. While developing the curriculum, about 60% weightage for knowledge, 25% for Skill and 15% for attitude is considered. Upon analysis of the feedback from various stakeholders the rating of the above components were found in the range of 80% - 90%.