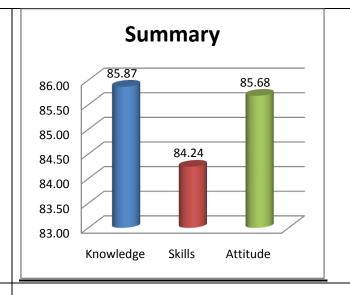

The percentage of respondents is quite satisfactory. About 30% of the Employers, 40% of Alumni and 80% of outgoing students have responded to our request for feedback. Almost all the members of the faculty have responded to our request. While developing the curriculum, about 60% weightage for knowledge, 25% for Skill and 15% for attitude is considered. Upon analysis of the feedback from various stakeholders the rating of the above components were found in the range of 80% - 90%.