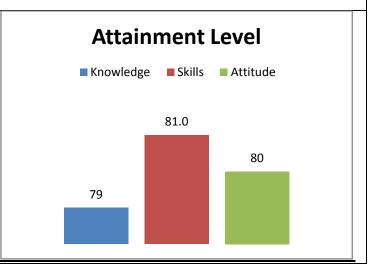

The percentage of respondents is quite satisfactory. About 30% of the Employers, 40% of Alumni and 80% of outgoing students have responded to our request for feedback. Almost all the members of the faculty have responded to our request. While developing the curriculum, about 60% weightage for knowledge, 25% for Skill and 15% for attitude is considered. Upon analysis of the feedback from various stakeholders the rating of the above components were found in the range of 80% - 90%.