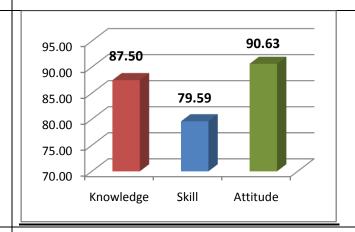

The percentage of respondents is quite satisfactory. About 30% of the Employers, 40% of Alumni and 80% of outgoing students have responded to our request for feedback. Almost all the members of the faculty have responded to our request. While developing the curriculum, about 60% weightage for knowledge, 25% for Skill and 15% for attitude is considered. Upon analysis of the feedback from various stakeholders the rating of the above components were found in the range of 80% - 90%.