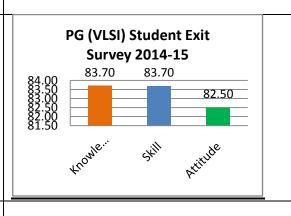

Survey form templates used online for taking feedback from various stakeholders and summary report on feedback analysis are uploaded. Through survey forms we requested the stake holders to indicate quality of Knowledge, Skill and Attitude components in the existing curriculum, about the new courses to be introduced and syllabi modification to the existing courses in the curriculum to be revised.

The percentage of respondents is quite satisfactory. About 30% of the Employers, 40% of Alumni and 80% of outgoing students have responded to our request for feedback. Almost all the members of the faculty have responded to our request. While developing the curriculum, about 60% weightage for knowledge, 25% for Skill and 15% for attitude is considered. Upon analysis of the feedback from various stakeholders the rating of the above components were found in the range of 80% - 90%.