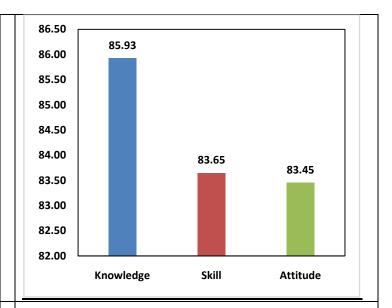

The percentage of respondents is quite satisfactory. About 30% of the Employers, 40% of Alumni and 80% of outgoing students have responded to our request for feedback. Almost all the members of the faculty have responded to our request. While developing the curriculum, about 60% weightage for knowledge, 25% for Skill and 15% for attitude is considered. Upon analysis of the feedback from various stakeholders the rating of the above components were found in the range of 80% - 90%.