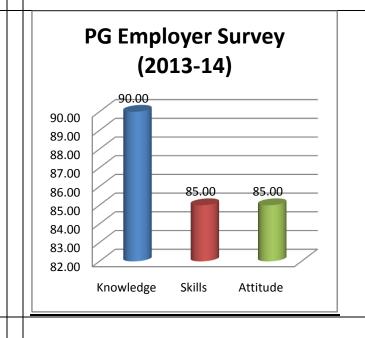

The percentage of respondents is quite satisfactory. About 30% of the Employers, 40% of Alumni and 80% of outgoing students have responded to our request for feedback. Almost all the members of the faculty have responded to our request. While developing the curriculum, about 60% weightage for knowledge, 25% for Skill and 15% for attitude is considered. Upon analysis of the feedback from various stakeholders the rating of the above components were found in the range of 80% - 90%.