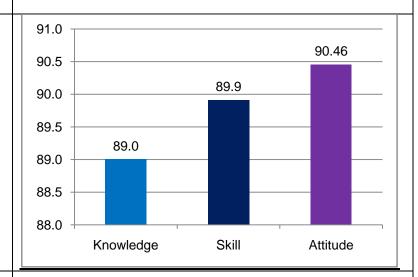

Survey form templates used online for taking feedback from various stakeholders and summary report on feedback analysis are uploaded. Through survey forms we requested the stake holders to indicate quality of Knowledge, Skill and Attitude components in the existing curriculum, about the new courses to be introduced and syllabi modification to the existing courses in the curriculum to be revised.

The percentage of respondents is quite satisfactory. About 30% of the Employers, 40% of Alumni and 80% of outgoing students have responded to our request for feedback. Almost all the members of the faculty have responded to our request. While developing the curriculum, about 60% weightage for knowledge, 25% for Skill and 15% for attitude is considered. Upon analysis of the feedback from various stakeholders the rating of the above components were found in the range of 80% - 90%.