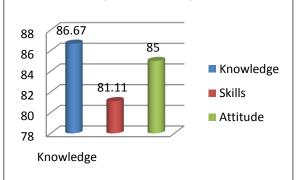

The percentage of respondents is quite satisfactory. About 30% of the Employers, 40% of Alumni and 80% of outgoing students have responded to our request for feedback. Almost all the members of the faculty have responded to our request. While developing the curriculum, about 60% weightage for knowledge, 25% for Skill and 15% for attitude is considered. Upon analysis of the feedback from various stakeholders the rating of the above components were found in the range of 80% - 90%.