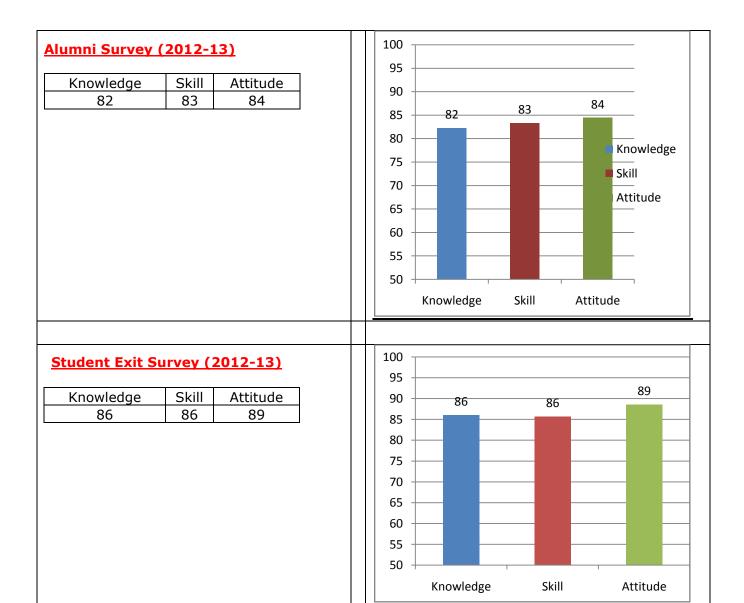

The percentage of respondents is quite satisfactory. About 30% of the Employers, 40% of Alumni and 80% of outgoing students have responded to our request for feedback. Almost all the members of the faculty have responded to our request. While developing the curriculum, about 60% weightage for knowledge, 25% for Skill and 15% for attitude is considered. Upon analysis of the feedback from various stakeholders the rating of the above components were found in the range of 80% - 90%.

Alumni feedback is taken from batches who have worked for at least two years in the industry, Employer feedback from companies who have observed the performance of our alumni for again at least two years. Feedback is taken from faculty members who have taught the courses of the pertinent program and from students at the time of exiting the respective program.