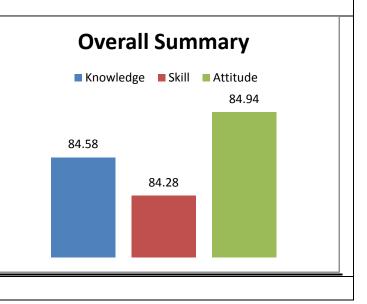

Survey form templates used online for taking feedback from various stakeholders and summary report on feedback analysis are uploaded. Through survey forms we requested the stake holders to indicate quality of Knowledge, Skill and Attitude components in the existing curriculum, about the new courses to be introduced and syllabi modification to the existing courses in the curriculum to be revised.

The percentage of respondents is quite satisfactory. About 30% of the Employers, 40% of Alumni and 80% of outgoing students have responded to our request for feedback. Almost all the members of the faculty have responded to our request. While developing the curriculum, about 60% weightage for knowledge, 25% for Skill and 15% for attitude is considered. Upon analysis of the feedback from various stakeholders the rating of the above components were found in the range of 80% - 90%.