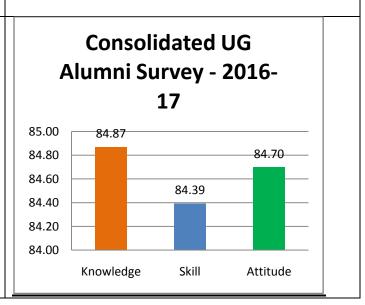

Survey form templates used online for taking feedback from various stakeholders and summary report on feedback analysis are uploaded. Through survey forms we requested the stake holders to indicate quality of Knowledge, Skill and Attitude components in the existing curriculum, about the new courses to be introduced and syllabi modification to the existing courses in the curriculum to be revised.

The percentage of respondents is quite satisfactory. About 30% of the Employers, 40% of Alumni and 80% of outgoing students have responded to our request for feedback. Almost all the members of the faculty have responded to our request. While developing the curriculum, about 60% weightage for knowledge, 25% for Skill and 15% for attitude is considered. Upon analysis of the feedback from various stakeholders the rating of the above components were found in the range of 80% - 90%.

Alumni feedback is taken from batches who have worked for at least two years in the industry, Employer feedback from companies who have observed the performance of our alumni for again at least two years. Feedback is taken from faculty members who have taught the courses of the pertinent program and from students at the time of exiting the respective program.