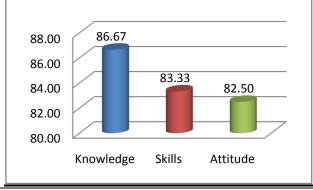

The percentage of respondents is quite satisfactory. About 30% of the Employers, 40% of Alumni and 80% of outgoing students have responded to our request for feedback. Almost all the members of the faculty have responded to our request. While developing the curriculum, about 60% weightage for knowledge, 25% for Skill and 15% for attitude is considered. Upon analysis of the feedback from various stakeholders the rating of the above components were found in the range of 80% - 90%.