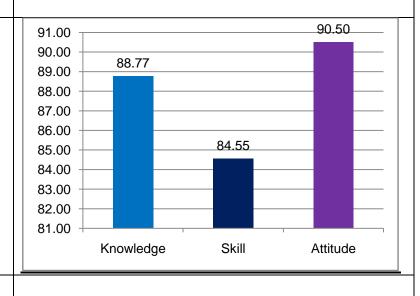

Survey form templates used online for taking feedback from various stakeholders and summary report on feedback analysis are uploaded. Through survey forms we requested the stake holders to indicate quality of Knowledge, Skill and Attitude components in the existing curriculum, about the new courses to be introduced and syllabi modification to the existing courses in the curriculum to be revised.

The percentage of respondents is quite satisfactory. About 30% of the Employers, 40% of Alumni and 80% of outgoing students have responded to our request for feedback. Almost all the members of the faculty have responded to our request. While developing the curriculum, about 60% weightage for knowledge, 25% for Skill and 15% for attitude is considered. Upon analysis of the feedback from various stakeholders the rating of the above components were found in the range of 80% - 90%.