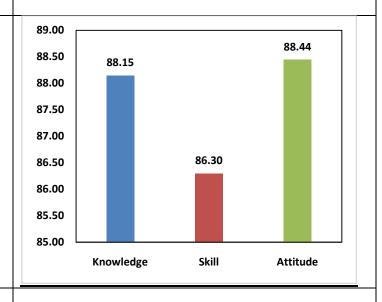

The percentage of respondents is quite satisfactory. About 30% of the Employers, 40% of Alumni and 80% of outgoing students have responded to our request for feedback. Almost all the members of the faculty have responded to our request. While developing the curriculum, about 60% weightage for knowledge, 25% for Skill and 15% for attitude is considered. Upon analysis of the feedback from various stakeholders the rating of the above components were found in the range of 80% - 90%.