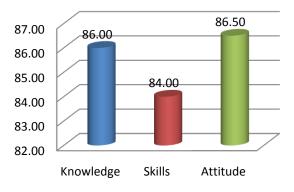

The percentage of respondents is quite satisfactory. About 30% of the Employers, 40% of Alumni and 80% of outgoing students have responded to our request for feedback. Almost all the members of the faculty have responded to our request. While developing the curriculum, about 60% weightage for knowledge, 25% for Skill and 15% for attitude is considered. Upon analysis of the feedback from various stakeholders the rating of the above components were found in the range of 80% - 90%.