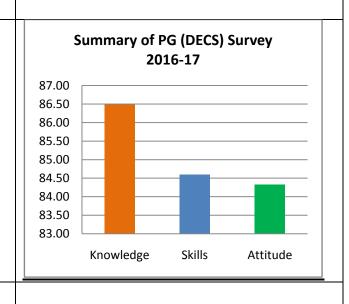

The percentage of respondents is quite satisfactory. About 30% of the Employers, 40% of Alumni and 80% of outgoing students have responded to our request for feedback. Almost all the members of the faculty have responded to our request. While developing the curriculum, about 60% weightage for knowledge, 25% for Skill and 15% for attitude is considered. Upon analysis of the feedback from various stakeholders the rating of the above components were found in the range of 80% - 90%.