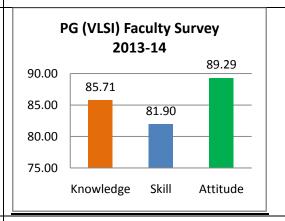

The percentage of respondents is quite satisfactory. About 30% of the Employers, 40% of Alumni and 80% of outgoing students have responded to our request for feedback. Almost all the members of the faculty have responded to our request. While developing the curriculum, about 60% weightage for knowledge, 25% for Skill and 15% for attitude is considered. Upon analysis of the feedback from various stakeholders the rating of the above components were found in the range of 80% - 90%.