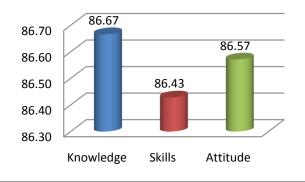

The percentage of respondents is quite satisfactory. About 30% of the Employers, 40% of Alumni and 80% of outgoing students have responded to our request for feedback. Almost all the members of the faculty have responded to our request. While developing the curriculum, about 60% weightage for knowledge, 25% for Skill and 15% for attitude is considered. Upon analysis of the feedback from various stakeholders the rating of the above components were found in the range of 80% - 90%.