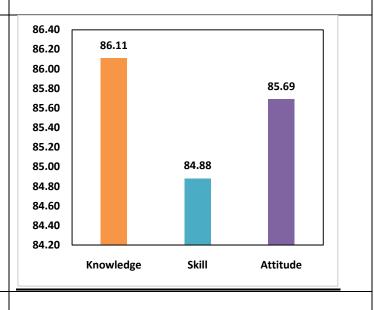

The percentage of respondents is quite satisfactory. About 30% of the Employers, 40% of Alumni and 80% of outgoing students have responded to our request for feedback. Almost all the members of the faculty have responded to our request. While developing the curriculum, about 60% weightage for knowledge, 25% for Skill and 15% for attitude is considered. Upon analysis of the feedback from various stakeholders the rating of the above components were found in the range of 80% - 90%.