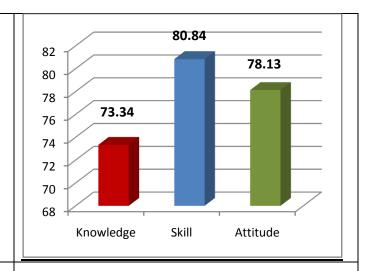

Survey form templates used online for taking feedback from various stakeholders and summary report on feedback analysis are uploaded. Through survey forms we requested the stake holders to indicate quality of Knowledge, Skill and Attitude components in the existing curriculum, about the new courses to be introduced and syllabi modification to the existing courses in the curriculum to be revised.

The percentage of respondents is quite satisfactory. About 30% of the Employers, 40% of Alumni and 80% of outgoing students have responded to our request for feedback. Almost all the members of the faculty have responded to our request. While developing the curriculum, about 60% weightage for knowledge, 25% for Skill and 15% for attitude is considered. Upon analysis of the feedback from various stakeholders the rating of the above components were found in the range of 80% - 90%.