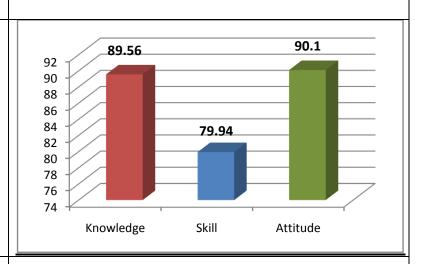

Survey form templates used online for taking feedback from various stakeholders and summary report on feedback analysis are uploaded. Through survey forms we requested the stake holders to indicate quality of Knowledge, Skill and Attitude components in the existing curriculum, about the new courses to be introduced and syllabi modification to the existing courses in the curriculum to be revised.

The percentage of respondents is quite satisfactory. About 30% of the Employers, 40% of Alumni and 80% of outgoing students have responded to our request for feedback. Almost all the members of the faculty have responded to our request. While developing the curriculum, about 60% weightage for knowledge, 25% for Skill and 15% for attitude is considered. Upon analysis of the feedback from various stakeholders the rating of the above components were found in the range of 80% - 90%.