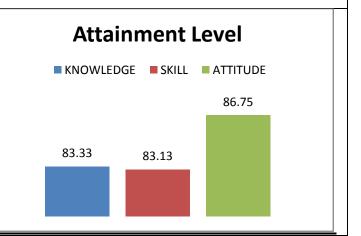

Survey form templates used online for taking feedback from various stakeholders and summary report on feedback analysis are uploaded. Through survey forms we requested the stake holders to indicate quality of Knowledge, Skill and Attitude components in the existing curriculum, about the new courses to be introduced and syllabi modification to the existing courses in the curriculum to be revised.

The percentage of respondents is quite satisfactory. About 30% of the Employers, 40% of Alumni and 80% of outgoing students have responded to our request for feedback. Almost all the members of the faculty have responded to our request. While developing the curriculum, about 60% weightage for knowledge, 25% for Skill and 15% for attitude is considered. Upon analysis of the feedback from various stakeholders the rating of the above components were found in the range of 80% - 90%.