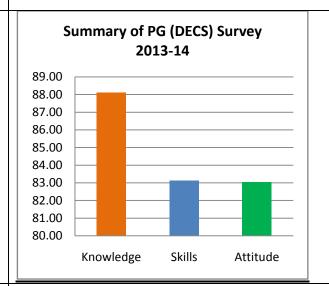

Survey form templates used online for taking feedback from various stakeholders and summary report on feedback analysis are uploaded. Through survey forms we requested the stake holders to indicate quality of Knowledge, Skill and Attitude components in the existing curriculum, about the new courses to be introduced and syllabi modification to the existing courses in the curriculum to be revised.

The percentage of respondents is quite satisfactory. About 30% of the Employers, 40% of Alumni and 80% of outgoing students have responded to our request for feedback. Almost all the members of the faculty have responded to our request. While developing the curriculum, about 60% weightage for knowledge, 25% for Skill and 15% for attitude is considered. Upon analysis of the feedback from various stakeholders the rating of the above components were found in the range of 80% - 90%.