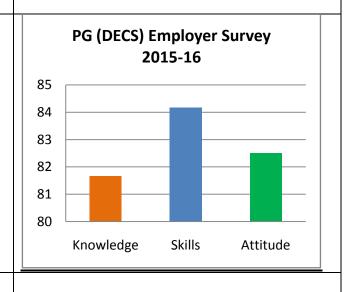

Survey form templates used online for taking feedback from various stakeholders and summary report on feedback analysis are uploaded. Through survey forms we requested the stake holders to indicate quality of Knowledge, Skill and Attitude components in the existing curriculum, about the new courses to be introduced and syllabi modification to the existing courses in the curriculum to be revised.

The percentage of respondents is quite satisfactory. About 30% of the Employers, 40% of Alumni and 80% of outgoing students have responded to our request for feedback. Almost all the members of the faculty have responded to our request. While developing the curriculum, about 60% weightage for knowledge, 25% for Skill and 15% for attitude is considered. Upon analysis of the feedback from various stakeholders the rating of the above components were found in the range of 80% - 90%.