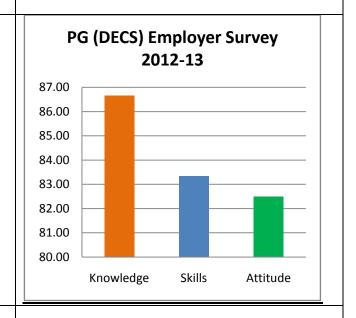

Survey form templates used online for taking feedback from various stakeholders and summary report on feedback analysis are uploaded. Through survey forms we requested the stake holders to indicate quality of Knowledge, Skill and Attitude components in the existing curriculum, about the new courses to be introduced and syllabi modification to the existing courses in the curriculum to be revised.

The percentage of respondents is quite satisfactory. About 30% of the Employers, 40% of Alumni and 80% of outgoing students have responded to our request for feedback. Almost all the members of the faculty have responded to our request. While developing the curriculum, about 60% weightage for knowledge, 25% for Skill and 15% for attitude is considered. Upon analysis of the feedback from various stakeholders the rating of the above components were found in the range of 80% - 90%.