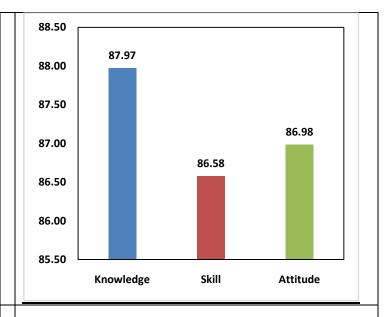

The percentage of respondents is quite satisfactory. About 30% of the Employers, 40% of Alumni and 80% of outgoing students have responded to our request for feedback. Almost all the members of the faculty have responded to our request. While developing the curriculum, about 60% weightage for knowledge, 25% for Skill and 15% for attitude is considered. Upon analysis of the feedback from various stakeholders the rating of the above components were found in the range of 80% - 90%.