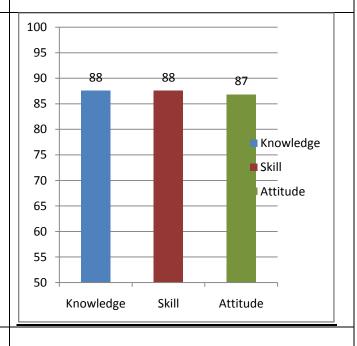

Survey form templates used online for taking feedback from various stakeholders and summary report on feedback analysis are uploaded. Through survey forms we requested the stake holders to indicate quality of Knowledge, Skill and Attitude components in the existing curriculum, about the new courses to be introduced and syllabi modification to the existing courses in the curriculum to be revised.

The percentage of respondents is quite satisfactory. About 30% of the Employers, 40% of Alumni and 80% of outgoing students have responded to our request for feedback. Almost all the members of the faculty have responded to our request. While developing the curriculum, about 60% weightage for knowledge, 25% for Skill and 15% for attitude is considered. Upon analysis of the feedback from various stakeholders the rating of the above components were found in the range of 80% - 90%.