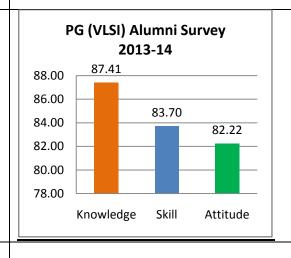

Survey form templates used online for taking feedback from various stakeholders and summary report on feedback analysis are uploaded. Through survey forms we requested the stake holders to indicate quality of Knowledge, Skill and Attitude components in the existing curriculum, about the new courses to be introduced and syllabi modification to the existing courses in the curriculum to be revised.

The percentage of respondents is quite satisfactory. About 30% of the Employers, 40% of Alumni and 80% of outgoing students have responded to our request for feedback. Almost all the members of the faculty have responded to our request. While developing the curriculum, about 60% weightage for knowledge, 25% for Skill and 15% for attitude is considered. Upon analysis of the feedback from various stakeholders the rating of the above components were found in the range of 80% - 90%.