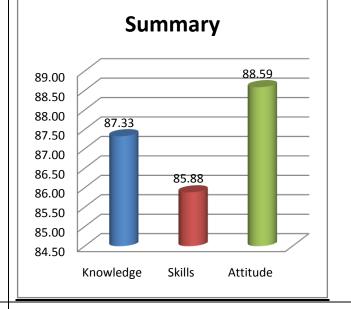

The percentage of respondents is quite satisfactory. About 30% of the Employers, 40% of Alumni and 80% of outgoing students have responded to our request for feedback. Almost all the members of the faculty have responded to our request. While developing the curriculum, about 60% weightage for knowledge, 25% for Skill and 15% for attitude is considered. Upon analysis of the feedback from various stakeholders the rating of the above components were found in the range of 80% - 90%.