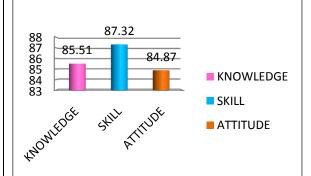

The percentage of respondents is quite satisfactory. About 30% of the Employers, 40% of Alumni and 80% of outgoing students have responded to our request for feedback. Almost all the members of the faculty have responded to our request. While developing the curriculum, about 60% weightage for knowledge, 25% for Skill and 15% for attitude is considered. Upon analysis of the feedback from various stakeholders the rating of the above components were found in the range of 80% - 90%.