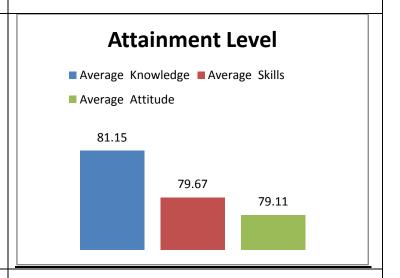

The percentage of respondents is quite satisfactory. About 30% of the Employers, 40% of Alumni and 80% of outgoing students have responded to our request for feedback. Almost all the members of the faculty have responded to our request. While developing the curriculum, about 60% weightage for knowledge, 25% for Skill and 15% for attitude is considered. Upon analysis of the feedback from various stakeholders the rating of the above components were found in the range of 80% - 90%.