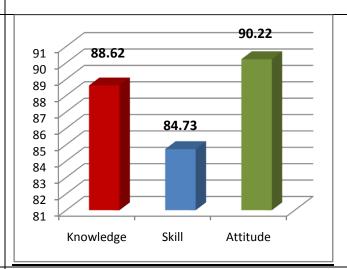

Survey form templates used online for taking feedback from various stakeholders and summary report on feedback analysis are uploaded. Through survey forms we requested the stake holders to indicate quality of Knowledge, Skill and Attitude components in the existing curriculum, about the new courses to be introduced and syllabi modification to the existing courses in the curriculum to be revised.

The percentage of respondents is quite satisfactory. About 30% of the Employers, 40% of Alumni and 80% of outgoing students have responded to our request for feedback. Almost all the members of the faculty have responded to our request. While developing the curriculum, about 60% weightage for knowledge, 25% for Skill and 15% for attitude is considered. Upon analysis of the feedback from various stakeholders the rating of the above components were found in the range of 80% - 90%.