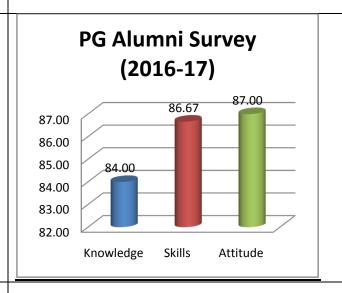

The percentage of respondents is quite satisfactory. About 30% of the Employers, 40% of Alumni and 80% of outgoing students have responded to our request for feedback. Almost all the members of the faculty have responded to our request. While developing the curriculum, about 60% weightage for knowledge, 25% for Skill and 15% for attitude is considered. Upon analysis of the feedback from various stakeholders the rating of the above components were found in the range of 80% - 90%.