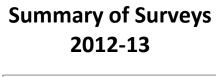

Survey form templates used online for taking feedback from various stakeholders and summary report on feedback analysis are uploaded. Through survey forms we requested the stake holders to indicate quality of Knowledge, Skill and Attitude components in the existing curriculum, about the new courses to be introduced and syllabi modification to the existing courses in the curriculum to be revised.

The percentage of respondents is quite satisfactory. About 30% of the Employers, 40% of Alumni and 80% of outgoing students have responded to our request for feedback. Almost all the members of the faculty have responded to our request. While developing the curriculum, about 60% weightage for knowledge, 25% for Skill and 15% for attitude is considered. Upon analysis of the feedback from various stakeholders the rating of the above components were found in the range of 80% - 90%.