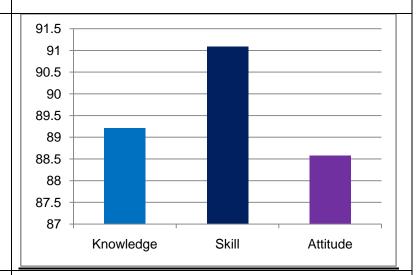

The percentage of respondents is quite satisfactory. About 30% of the Employers, 40% of Alumni and 80% of outgoing students have responded to our request for feedback. Almost all the members of the faculty have responded to our request. While developing the curriculum, about 60% weightage for knowledge, 25% for Skill and 15% for attitude is considered. Upon analysis of the feedback from various stakeholders the rating of the above components were found in the range of 80% - 90%.