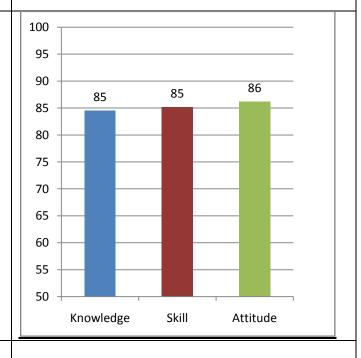

The percentage of respondents is quite satisfactory. About 30% of the Employers, 40% of Alumni and 80% of outgoing students have responded to our request for feedback. Almost all the members of the faculty have responded to our request. While developing the curriculum, about 60% weightage for knowledge, 25% for Skill and 15% for attitude is considered. Upon analysis of the feedback from various stakeholders the rating of the above components were found in the range of 80% - 90%.