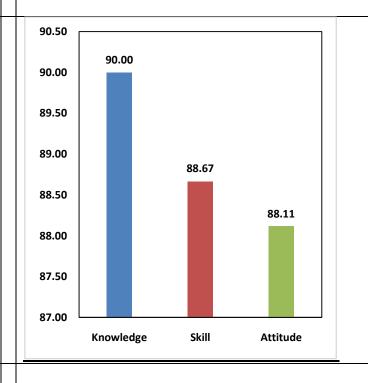

The percentage of respondents is quite satisfactory. About 30% of the Employers, 40% of Alumni and 80% of outgoing students have responded to our request for feedback. Almost all the members of the faculty have responded to our request. While developing the curriculum, about 60% weightage for knowledge, 25% for Skill and 15% for attitude is considered. Upon analysis of the feedback from various stakeholders the rating of the above components were found in the range of 80% - 90%.