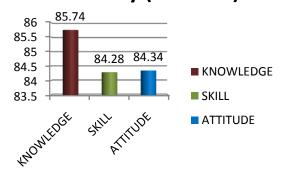

The percentage of respondents is quite satisfactory. About 30% of the Employers, 40% of Alumni and 80% of outgoing students have responded to our request for feedback. Almost all the members of the faculty have responded to our request. While developing the curriculum, about 60% weightage for knowledge, 25% for Skill and 15% for attitude is considered. Upon analysis of the feedback from various stakeholders the rating of the above components were found in the range of 80% - 90%.