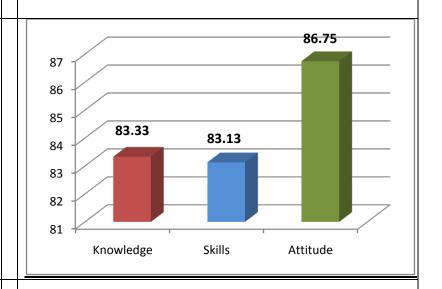

Survey form templates used online for taking feedback from various stakeholders and summary report on feedback analysis are uploaded. Through survey forms we requested the stake holders to indicate quality of Knowledge, Skill and Attitude components in the existing curriculum, about the new courses to be introduced and syllabi modification to the existing courses in the curriculum to be revised.

The percentage of respondents is quite satisfactory. About 30% of the Employers, 40% of Alumni and 80% of outgoing students have responded to our request for feedback. Almost all the members of the faculty have responded to our request. While developing the curriculum, about 60% weightage for knowledge, 25% for Skill and 15% for attitude is considered. Upon analysis of the feedback from various stakeholders the rating of the above components were found in the range of 80% - 90%.