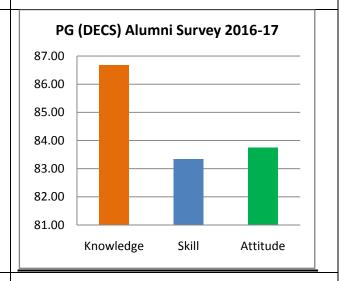

The percentage of respondents is quite satisfactory. About 30% of the Employers, 40% of Alumni and 80% of outgoing students have responded to our request for feedback. Almost all the members of the faculty have responded to our request. While developing the curriculum, about 60% weightage for knowledge, 25% for Skill and 15% for attitude is considered. Upon analysis of the feedback from various stakeholders the rating of the above components were found in the range of 80% - 90%.