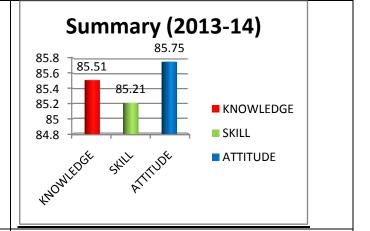

Survey form templates used online for taking feedback from various stakeholders and summary report on feedback analysis are uploaded. Through survey forms we requested the stake holders to indicate quality of Knowledge, Skill and Attitude components in the existing curriculum, about the new courses to be introduced and syllabi modification to the existing courses in the curriculum to be revised.

The percentage of respondents is quite satisfactory. About 30% of the Employers, 40% of Alumni and 80% of outgoing students have responded to our request for feedback. Almost all the members of the faculty have responded to our request. While developing the curriculum, about 60% weightage for knowledge, 25% for Skill and 15% for attitude is considered. Upon analysis of the feedback from various stakeholders the rating of the above components were found in the range of 80% - 90%.