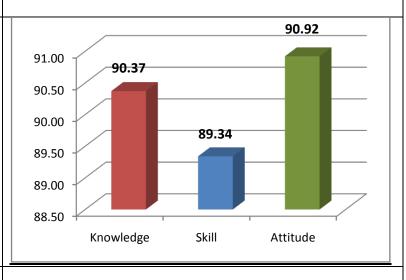

The percentage of respondents is quite satisfactory. About 30% of the Employers, 40% of Alumni and 80% of outgoing students have responded to our request for feedback. Almost all the members of the faculty have responded to our request. While developing the curriculum, about 60% weightage for knowledge, 25% for Skill and 15% for attitude is considered. Upon analysis of the feedback from various stakeholders the rating of the above components were found in the range of 80% - 90%.