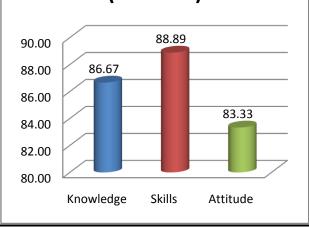

The percentage of respondents is quite satisfactory. About 30% of the Employers, 40% of Alumni and 80% of outgoing students have responded to our request for feedback. Almost all the members of the faculty have responded to our request. While developing the curriculum, about 60% weightage for knowledge, 25% for Skill and 15% for attitude is considered. Upon analysis of the feedback from various stakeholders the rating of the above components were found in the range of 80% - 90%.