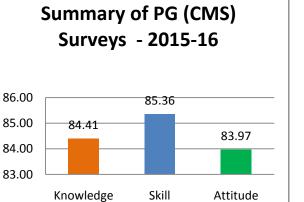

The percentage of respondents is quite satisfactory. About 30% of the Employers, 40% of Alumni and 80% of outgoing students have responded to our request for feedback. Almost all the members of the faculty have responded to our request. While developing the curriculum, about 60% weightage for knowledge, 25% for Skill and 15% for attitude is considered. Upon analysis of the feedback from various stakeholders the rating of the above components were found in the range of 80% - 90%.