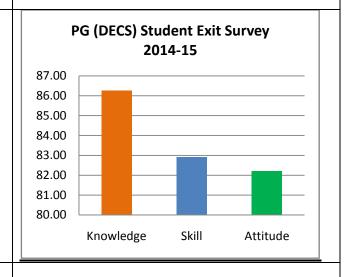

Survey form templates used online for taking feedback from various stakeholders and summary report on feedback analysis are uploaded. Through survey forms we requested the stake holders to indicate quality of Knowledge, Skill and Attitude components in the existing curriculum, about the new courses to be introduced and syllabi modification to the existing courses in the curriculum to be revised.

The percentage of respondents is quite satisfactory. About 30% of the Employers, 40% of Alumni and 80% of outgoing students have responded to our request for feedback. Almost all the members of the faculty have responded to our request. While developing the curriculum, about 60% weightage for knowledge, 25% for Skill and 15% for attitude is considered. Upon analysis of the feedback from various stakeholders the rating of the above components were found in the range of 80% - 90%.