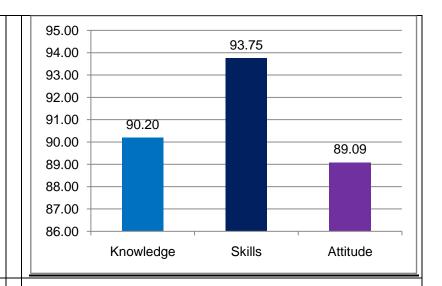

The feedback has been taken every year from all the above stake holders as a regular practice. During the past five academic years, the curriculum was revised twice under two regulations namely SVEC14 and SVEC16. Hence, the pertinent feedback from all the stake holders only was considered for making improvements in the curriculum.

Survey form templates used online for taking feedback from various stakeholders and summary report on feedback analysis are uploaded. Through survey forms we requested the stake holders to indicate quality of Knowledge, Skill and Attitude components in the existing curriculum, about the new courses to be introduced and syllabi modification to the existing courses in the curriculum to be revised.

The percentage of respondents is quite satisfactory. About 30% of the Employers, 40% of Alumni and 80% of outgoing students have responded to our request for feedback. Almost all the members of the faculty have responded to our request. While developing the curriculum, about 60% weightage for knowledge, 25% for Skill and 15% for attitude is considered. Upon analysis of the feedback from various stakeholders the rating of the above components were found in the range of 80% - 90%.