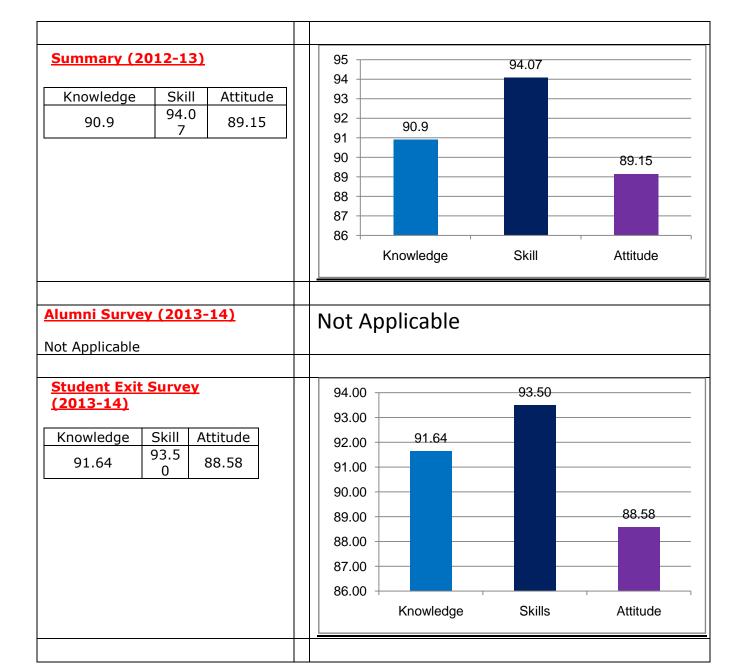

The feedback has been taken every year from all the above stake holders as a regular practice. During the past five academic years, the curriculum was revised twice under two regulations namely SVEC14 and SVEC16. Hence, the pertinent feedback from all the stake holders only was considered for making improvements in the curriculum.

Survey form templates used online for taking feedback from various stakeholders and summary report on feedback analysis are uploaded. Through survey forms we requested the stake holders to indicate quality of Knowledge, Skill and Attitude components in the existing curriculum, about the new courses to be introduced and syllabi modification to the existing courses in the curriculum to be revised.

The percentage of respondents is quite satisfactory. About 30% of the Employers, 40% of Alumni and 80% of outgoing students have responded to our request for feedback. Almost all the members of the faculty have responded to our request. While developing the curriculum, about 60% weightage for knowledge, 25% for Skill and 15% for attitude is considered. Upon analysis of the feedback from various stakeholders the rating of the above components were found in the range of 80% - 90%.