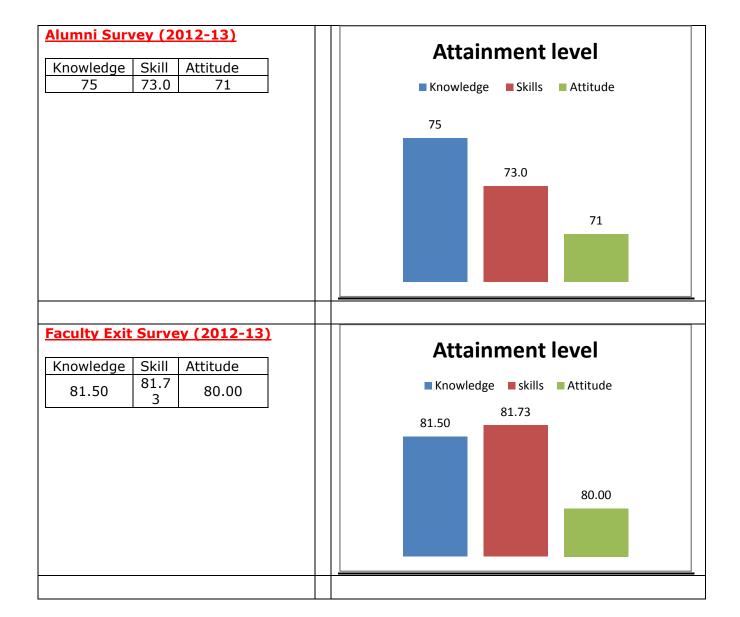

The percentage of respondents is quite satisfactory. About 30% of the Employers, 40% of Alumni and 80% of outgoing students have responded to our request for feedback. Almost all the members of the faculty have responded to our request. While developing the curriculum, about 60% weightage for knowledge, 25% for Skill and 15% for attitude is considered. Upon analysis of the feedback from various stakeholders the rating of the above components were found in the range of 80% - 90%.

Alumni feedback is taken from batches who have worked for at least two years in the industry, Employer feedback from companies who have observed the performance of our alumni for again at least two years. Feedback is taken from faculty members who have taught the courses of the pertinent program and from students at the time of exiting the respective program.