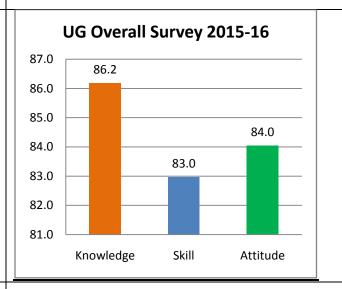

Survey form templates used online for taking feedback from various stakeholders and summary report on feedback analysis are uploaded. Through survey forms we requested the stake holders to indicate quality of Knowledge, Skill and Attitude components in the existing curriculum, about the new courses to be introduced and syllabi modification to the existing courses in the curriculum to be revised.

The percentage of respondents is quite satisfactory. About 30% of the Employers, 40% of Alumni and 80% of outgoing students have responded to our request for feedback. Almost all the members of the faculty have responded to our request. While developing the curriculum, about 60% weightage for knowledge, 25% for Skill and 15% for attitude is considered. Upon analysis of the feedback from various stakeholders the rating of the above components were found in the range of 80% - 90%.