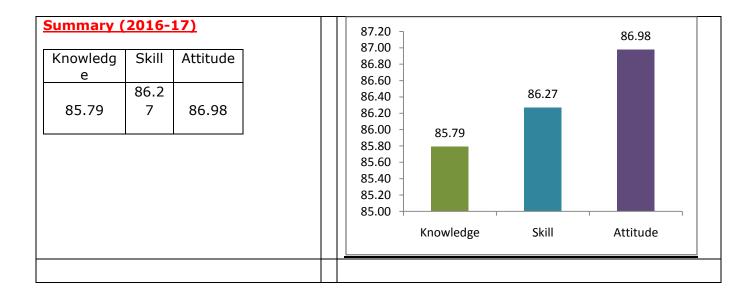

The percentage of respondents is quite satisfactory. About 30% of the Employers, 40% of Alumni and 80% of outgoing students have responded to our request for feedback. Almost all the members of the faculty have responded to our request. While developing the curriculum, about 60% weightage for knowledge, 25% for Skill and 15% for attitude is considered. Upon analysis of the feedback from various stakeholders the rating of the above components were found in the range of 80% - 90%.