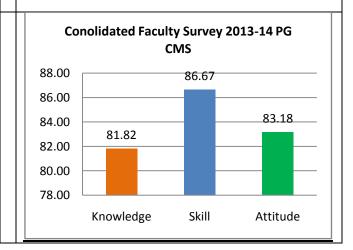

The percentage of respondents is quite satisfactory. About 30% of the Employers, 40% of Alumni and 80% of outgoing students have responded to our request for feedback. Almost all the members of the faculty have responded to our request. While developing the curriculum, about 60% weightage for knowledge, 25% for Skill and 15% for attitude is considered. Upon analysis of the feedback from various stakeholders the rating of the above components were found in the range of 80% - 90%.