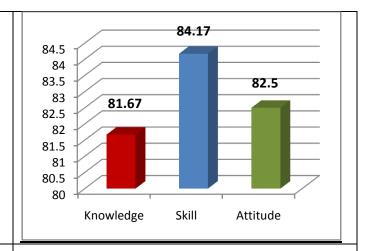

The percentage of respondents is quite satisfactory. About 30% of the Employers, 40% of Alumni and 80% of outgoing students have responded to our request for feedback. Almost all the members of the faculty have responded to our request. While developing the curriculum, about 60% weightage for knowledge, 25% for Skill and 15% for attitude is considered. Upon analysis of the feedback from various stakeholders the rating of the above components were found in the range of 80% - 90%.