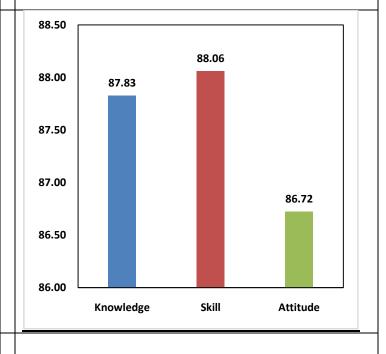

Survey form templates used online for taking feedback from various stakeholders and summary report on feedback analysis are uploaded. Through survey forms we requested the stake holders to indicate quality of Knowledge, Skill and Attitude components in the existing curriculum, about the new courses to be introduced and syllabi modification to the existing courses in the curriculum to be revised.

The percentage of respondents is quite satisfactory. About 30% of the Employers, 40% of Alumni and 80% of outgoing students have responded to our request for feedback. Almost all the members of the faculty have responded to our request. While developing the curriculum, about 60% weightage for knowledge, 25% for Skill and 15% for attitude is considered. Upon analysis of the feedback from various stakeholders the rating of the above components were found in the range of 80% - 90%.