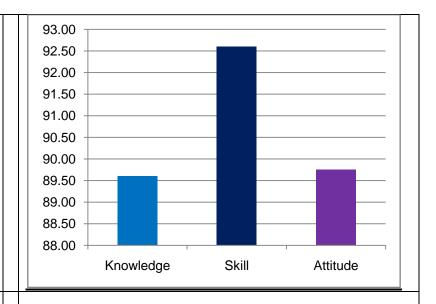

Survey form templates used online for taking feedback from various stakeholders and summary report on feedback analysis are uploaded. Through survey forms we requested the stake holders to indicate quality of Knowledge, Skill and Attitude components in the existing curriculum, about the new courses to be introduced and syllabi modification to the existing courses in the curriculum to be revised.

The percentage of respondents is quite satisfactory. About 30% of the Employers, 40% of Alumni and 80% of outgoing students have responded to our request for feedback. Almost all the members of the faculty have responded to our request. While developing the curriculum, about 60% weightage for knowledge, 25% for Skill and 15% for attitude is considered. Upon analysis of the feedback from various stakeholders the rating of the above components were found in the range of 80% - 90%.