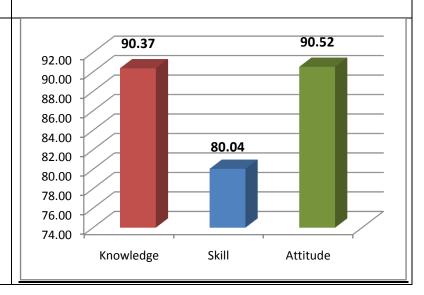

The percentage of respondents is quite satisfactory. About 30% of the Employers, 40% of Alumni and 80% of outgoing students have responded to our request for feedback. Almost all the members of the faculty have responded to our request. While developing the curriculum, about 60% weightage for knowledge, 25% for Skill and 15% for attitude is considered. Upon analysis of the feedback from various stakeholders the rating of the above components were found in the range of 80% - 90%.