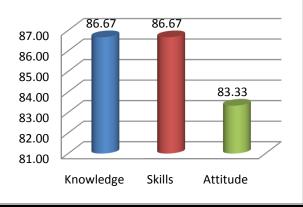

The percentage of respondents is quite satisfactory. About 30% of the Employers, 40% of Alumni and 80% of outgoing students have responded to our request for feedback. Almost all the members of the faculty have responded to our request. While developing the curriculum, about 60% weightage for knowledge, 25% for Skill and 15% for attitude is considered. Upon analysis of the feedback from various stakeholders the rating of the above components were found in the range of 80% - 90%.