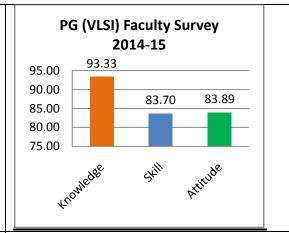

Survey form templates used online for taking feedback from various stakeholders and summary report on feedback analysis are uploaded. Through survey forms we requested the stake holders to indicate quality of Knowledge, Skill and Attitude components in the existing curriculum, about the new courses to be introduced and syllabi modification to the existing courses in the curriculum to be revised.

The percentage of respondents is quite satisfactory. About 30% of the Employers, 40% of Alumni and 80% of outgoing students have responded to our request for feedback. Almost all the members of the faculty have responded to our request. While developing the curriculum, about 60% weightage for knowledge, 25% for Skill and 15% for attitude is considered. Upon analysis of the feedback from various stakeholders the rating of the above components were found in the range of 80% - 90%.