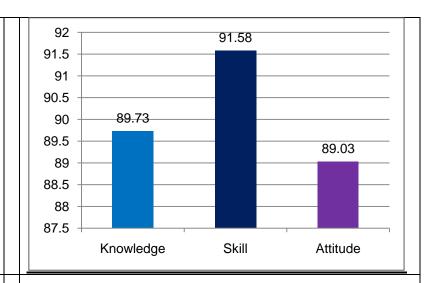

Survey form templates used online for taking feedback from various stakeholders and summary report on feedback analysis are uploaded. Through survey forms we requested the stake holders to indicate quality of Knowledge, Skill and Attitude components in the existing curriculum, about the new courses to be introduced and syllabi modification to the existing courses in the curriculum to be revised.

The percentage of respondents is quite satisfactory. About 30% of the Employers, 40% of Alumni and 80% of outgoing students have responded to our request for feedback. Almost all the members of the faculty have responded to our request. While developing the curriculum, about 60% weightage for knowledge, 25% for Skill and 15% for attitude is considered. Upon analysis of the feedback from various stakeholders the rating of the above components were found in the range of 80% - 90%.