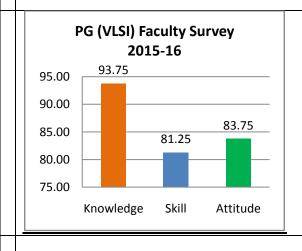

The percentage of respondents is quite satisfactory. About 30% of the Employers, 40% of Alumni and 80% of outgoing students have responded to our request for feedback. Almost all the members of the faculty have responded to our request. While developing the curriculum, about 60% weightage for knowledge, 25% for Skill and 15% for attitude is considered. Upon analysis of the feedback from various stakeholders the rating of the above components were found in the range of 80% - 90%.