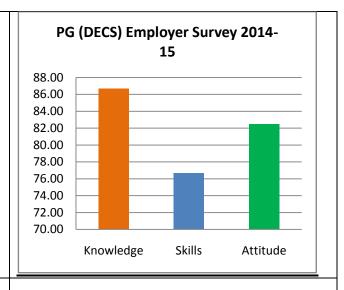

Survey form templates used online for taking feedback from various stakeholders and summary report on feedback analysis are uploaded. Through survey forms we requested the stake holders to indicate quality of Knowledge, Skill and Attitude components in the existing curriculum, about the new courses to be introduced and syllabi modification to the existing courses in the curriculum to be revised.

The percentage of respondents is quite satisfactory. About 30% of the Employers, 40% of Alumni and 80% of outgoing students have responded to our request for feedback. Almost all the members of the faculty have responded to our request. While developing the curriculum, about 60% weightage for knowledge, 25% for Skill and 15% for attitude is considered. Upon analysis of the feedback from various stakeholders the rating of the above components were found in the range of 80% - 90%.