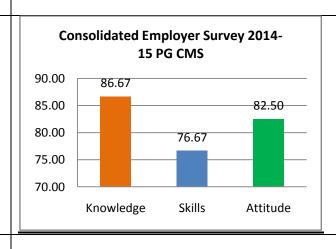

The percentage of respondents is quite satisfactory. About 30% of the Employers, 40% of Alumni and 80% of outgoing students have responded to our request for feedback. Almost all the members of the faculty have responded to our request. While developing the curriculum, about 60% weightage for knowledge, 25% for Skill and 15% for attitude is considered. Upon analysis of the feedback from various stakeholders the rating of the above components were found in the range of 80% - 90%.