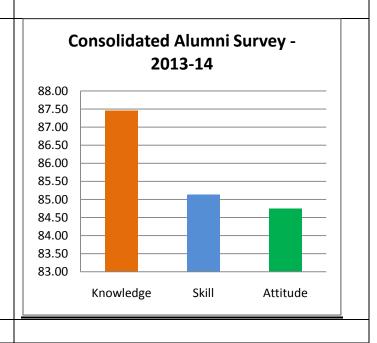

The percentage of respondents is quite satisfactory. About 30% of the Employers, 40% of Alumni and 80% of outgoing students have responded to our request for feedback. Almost all the members of the faculty have responded to our request. While developing the curriculum, about 60% weightage for knowledge, 25% for Skill and 15% for attitude is considered. Upon analysis of the feedback from various stakeholders the rating of the above components were found in the range of 80% - 90%.