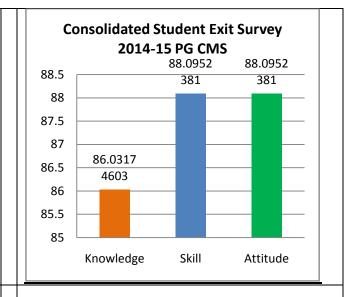

The percentage of respondents is quite satisfactory. About 30% of the Employers, 40% of Alumni and 80% of outgoing students have responded to our request for feedback. Almost all the members of the faculty have responded to our request. While developing the curriculum, about 60% weightage for knowledge, 25% for Skill and 15% for attitude is considered. Upon analysis of the feedback from various stakeholders the rating of the above components were found in the range of 80% - 90%.