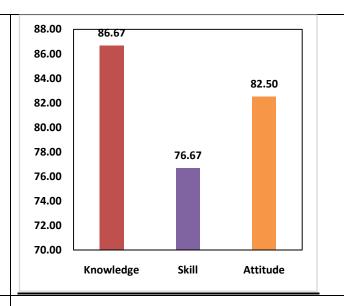

Survey form templates used online for taking feedback from various stakeholders and summary report on feedback analysis are uploaded. Through survey forms we requested the stake holders to indicate quality of Knowledge, Skill and Attitude components in the existing curriculum, about the new courses to be introduced and syllabi modification to the existing courses in the curriculum to be revised.

The percentage of respondents is quite satisfactory. About 30% of the Employers, 40% of Alumni and 80% of outgoing students have responded to our request for feedback. Almost all the members of the faculty have responded to our request. While developing the curriculum, about 60% weightage for knowledge, 25% for Skill and 15% for attitude is considered. Upon analysis of the feedback from various stakeholders the rating of the above components were found in the range of 80% - 90%.