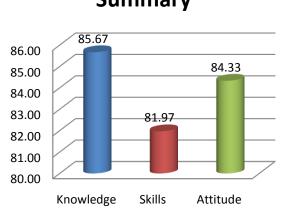

Survey form templates used online for taking feedback from various stakeholders and summary report on feedback analysis are uploaded. Through survey forms we requested the stake holders to indicate quality of Knowledge, Skill and Attitude components in the existing curriculum, about the new courses to be introduced and syllabi modification to the existing courses in the curriculum to be revised.

The percentage of respondents is quite satisfactory. About 30% of the Employers, 40% of Alumni and 80% of outgoing students have responded to our request for feedback. Almost all the members of the faculty have responded to our request. While developing the curriculum, about 60% weightage for knowledge, 25% for Skill and 15% for attitude is considered. Upon analysis of the feedback from various stakeholders the rating of the above components were found in the range of 80% - 90%.