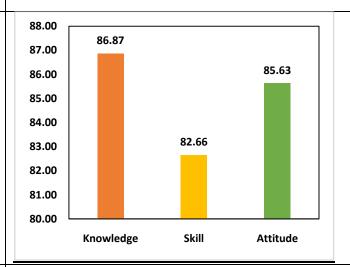

Survey form templates used online for taking feedback from various stakeholders and summary report on feedback analysis are uploaded. Through survey forms we requested the stake holders to indicate quality of Knowledge, Skill and Attitude components in the existing curriculum, about the new courses to be introduced and syllabi modification to the existing courses in the curriculum to be revised.

The percentage of respondents is quite satisfactory. About 30% of the Employers, 40% of Alumni and 80% of outgoing students have responded to our request for feedback. Almost all the members of the faculty have responded to our request. While developing the curriculum, about 60% weightage for knowledge, 25% for Skill and 15% for attitude is considered. Upon analysis of the feedback from various stakeholders the rating of the above components were found in the range of 80% - 90%.