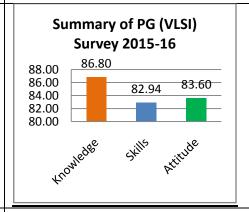

The percentage of respondents is quite satisfactory. About 30% of the Employers, 40% of Alumni and 80% of outgoing students have responded to our request for feedback. Almost all the members of the faculty have responded to our request. While developing the curriculum, about 60% weightage for knowledge, 25% for Skill and 15% for attitude is considered. Upon analysis of the feedback from various stakeholders the rating of the above components were found in the range of 80% - 90%.