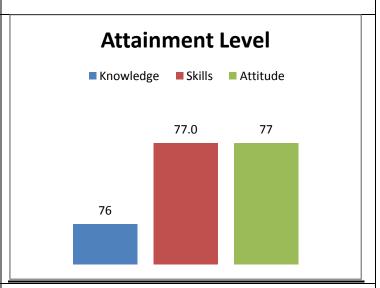

The percentage of respondents is quite satisfactory. About 30% of the Employers, 40% of Alumni and 80% of outgoing students have responded to our request for feedback. Almost all the members of the faculty have responded to our request. While developing the curriculum, about 60% weightage for knowledge, 25% for Skill and 15% for attitude is considered. Upon analysis of the feedback from various stakeholders the rating of the above components were found in the range of 80% - 90%.