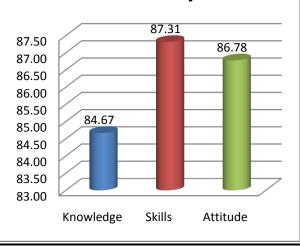

The percentage of respondents is quite satisfactory. About 30% of the Employers, 40% of Alumni and 80% of outgoing students have responded to our request for feedback. Almost all the members of the faculty have responded to our request. While developing the curriculum, about 60% weightage for knowledge, 25% for Skill and 15% for attitude is considered. Upon analysis of the feedback from various stakeholders the rating of the above components were found in the range of 80% - 90%.