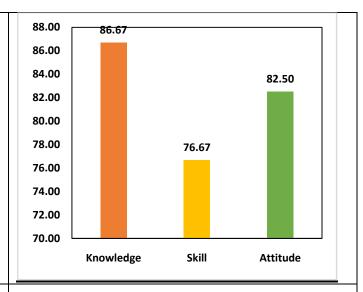

Survey form templates used online for taking feedback from various stakeholders and summary report on feedback analysis are uploaded. Through survey forms we requested the stake holders to indicate quality of Knowledge, Skill and Attitude components in the existing curriculum, about the new courses to be introduced and syllabi modification to the existing courses in the curriculum to be revised.

The percentage of respondents is quite satisfactory. About 30% of the Employers, 40% of Alumni and 80% of outgoing students have responded to our request for feedback. Almost all the members of the faculty have responded to our request. While developing the curriculum, about 60% weightage for knowledge, 25% for Skill and 15% for attitude is considered. Upon analysis of the feedback from various stakeholders the rating of the above components were found in the range of 80% - 90%.