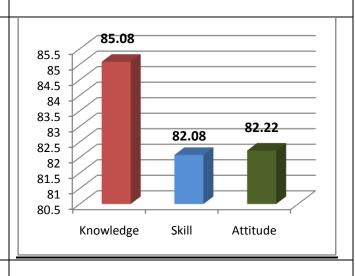

Survey form templates used online for taking feedback from various stakeholders and summary report on feedback analysis are uploaded. Through survey forms we requested the stake holders to indicate quality of Knowledge, Skill and Attitude components in the existing curriculum, about the new courses to be introduced and syllabi modification to the existing courses in the curriculum to be revised.

The percentage of respondents is quite satisfactory. About 30% of the Employers, 40% of Alumni and 80% of outgoing students have responded to our request for feedback. Almost all the members of the faculty have responded to our request. While developing the curriculum, about 60% weightage for knowledge, 25% for Skill and 15% for attitude is considered. Upon analysis of the feedback from various stakeholders the rating of the above components were found in the range of 80% - 90%.