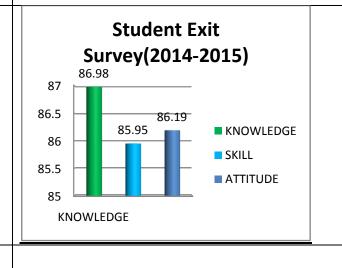

The percentage of respondents is quite satisfactory. About 30% of the Employers, 40% of Alumni and 80% of outgoing students have responded to our request for feedback. Almost all the members of the faculty have responded to our request. While developing the curriculum, about 60% weightage for knowledge, 25% for Skill and 15% for attitude is considered. Upon analysis of the feedback from various stakeholders the rating of the above components were found in the range of 80% - 90%.