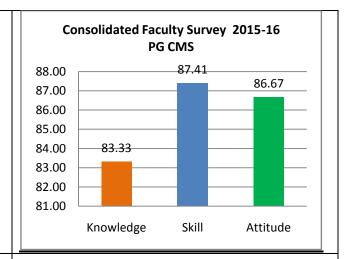

The percentage of respondents is quite satisfactory. About 30% of the Employers, 40% of Alumni and 80% of outgoing students have responded to our request for feedback. Almost all the members of the faculty have responded to our request. While developing the curriculum, about 60% weightage for knowledge, 25% for Skill and 15% for attitude is considered. Upon analysis of the feedback from various stakeholders the rating of the above components were found in the range of 80% - 90%.