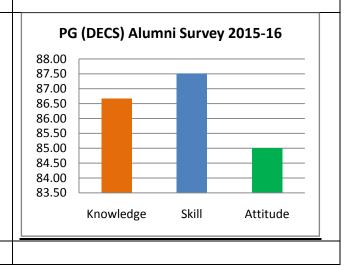

Survey form templates used online for taking feedback from various stakeholders and summary report on feedback analysis are uploaded. Through survey forms we requested the stake holders to indicate quality of Knowledge, Skill and Attitude components in the existing curriculum, about the new courses to be introduced and syllabi modification to the existing courses in the curriculum to be revised.

The percentage of respondents is quite satisfactory. About 30% of the Employers, 40% of Alumni and 80% of outgoing students have responded to our request for feedback. Almost all the members of the faculty have responded to our request. While developing the curriculum, about 60% weightage for knowledge, 25% for Skill and 15% for attitude is considered. Upon analysis of the feedback from various stakeholders the rating of the above components were found in the range of 80% - 90%.

Alumni feedback is taken from batches who have worked for at least two years in the industry, Employer feedback from companies who have observed the performance of our alumni for again at least two years. Feedback is taken from faculty members who have taught the courses of the pertinent program and from students at the time of exiting the respective program.