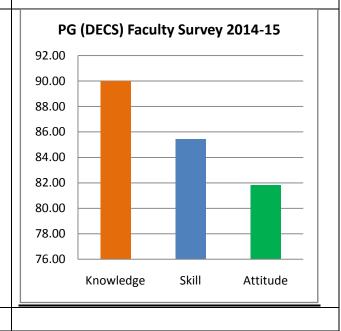

Survey form templates used online for taking feedback from various stakeholders and summary report on feedback analysis are uploaded. Through survey forms we requested the stake holders to indicate quality of Knowledge, Skill and Attitude components in the existing curriculum, about the new courses to be introduced and syllabi modification to the existing courses in the curriculum to be revised.

The percentage of respondents is quite satisfactory. About 30% of the Employers, 40% of Alumni and 80% of outgoing students have responded to our request for feedback. Almost all the members of the faculty have responded to our request. While developing the curriculum, about 60% weightage for knowledge, 25% for Skill and 15% for attitude is considered. Upon analysis of the feedback from various stakeholders the rating of the above components were found in the range of 80% - 90%.