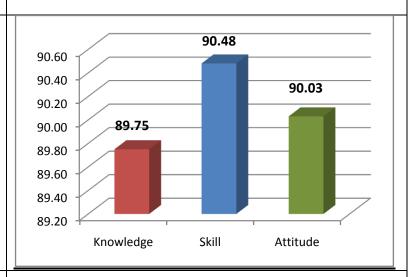

The percentage of respondents is quite satisfactory. About 30% of the Employers, 40% of Alumni and 80% of outgoing students have responded to our request for feedback. Almost all the members of the faculty have responded to our request. While developing the curriculum, about 60% weightage for knowledge, 25% for Skill and 15% for attitude is considered. Upon analysis of the feedback from various stakeholders the rating of the above components were found in the range of 80% - 90%.