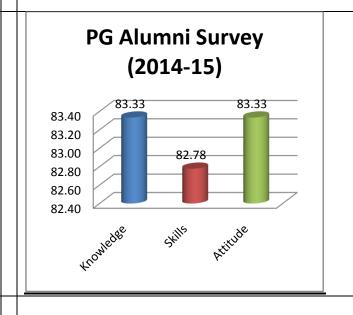

The percentage of respondents is quite satisfactory. About 30% of the Employers, 40% of Alumni and 80% of outgoing students have responded to our request for feedback. Almost all the members of the faculty have responded to our request. While developing the curriculum, about 60% weightage for knowledge, 25% for Skill and 15% for attitude is considered. Upon analysis of the feedback from various stakeholders the rating of the above components were found in the range of 80% - 90%.