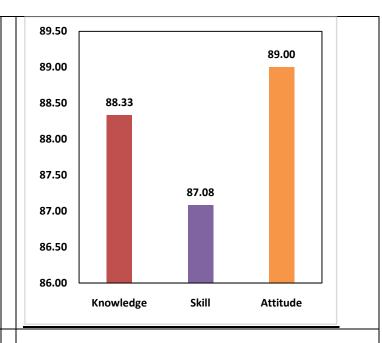

The percentage of respondents is quite satisfactory. About 30% of the Employers, 40% of Alumni and 80% of outgoing students have responded to our request for feedback. Almost all the members of the faculty have responded to our request. While developing the curriculum, about 60% weightage for knowledge, 25% for Skill and 15% for attitude is considered. Upon analysis of the feedback from various stakeholders the rating of the above components were found in the range of 80% - 90%.