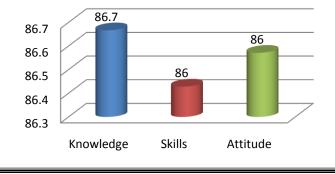

The percentage of respondents is quite satisfactory. About 30% of the Employers, 40% of Alumni and 80% of outgoing students have responded to our request for feedback. Almost all the members of the faculty have responded to our request. While developing the curriculum, about 60% weightage for knowledge, 25% for Skill and 15% for attitude is considered. Upon analysis of the feedback from various stakeholders the rating of the above components were found in the range of 80% - 90%.