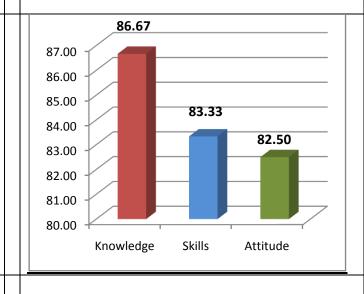

The percentage of respondents is quite satisfactory. About 30% of the Employers, 40% of Alumni and 80% of outgoing students have responded to our request for feedback. Almost all the members of the faculty have responded to our request. While developing the curriculum, about 60% weightage for knowledge, 25% for Skill and 15% for attitude is considered. Upon analysis of the feedback from various stakeholders the rating of the above components were found in the range of 80% - 90%.