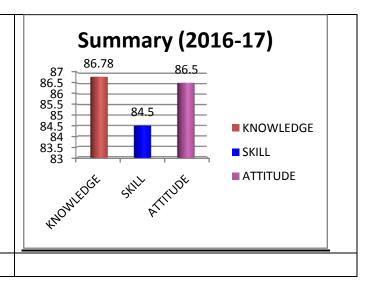

The percentage of respondents is quite satisfactory. About 30% of the Employers, 40% of Alumni and 80% of outgoing students have responded to our request for feedback. Almost all the members of the faculty have responded to our request. While developing the curriculum, about 60% weightage for knowledge, 25% for Skill and 15% for attitude is considered. Upon analysis of the feedback from various stakeholders the rating of the above components were found in the range of 80% - 90%.