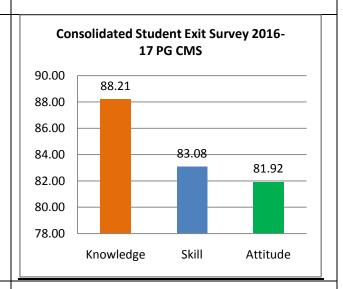

The percentage of respondents is quite satisfactory. About 30% of the Employers, 40% of Alumni and 80% of outgoing students have responded to our request for feedback. Almost all the members of the faculty have responded to our request. While developing the curriculum, about 60% weightage for knowledge, 25% for Skill and 15% for attitude is considered. Upon analysis of the feedback from various stakeholders the rating of the above components were found in the range of 80% - 90%.