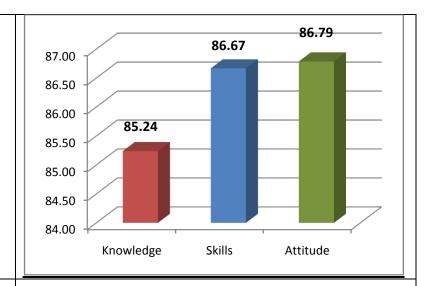

The percentage of respondents is quite satisfactory. About 30% of the Employers, 40% of Alumni and 80% of outgoing students have responded to our request for feedback. Almost all the members of the faculty have responded to our request. While developing the curriculum, about 60% weightage for knowledge, 25% for Skill and 15% for attitude is considered. Upon analysis of the feedback from various stakeholders the rating of the above components were found in the range of 80% - 90%.