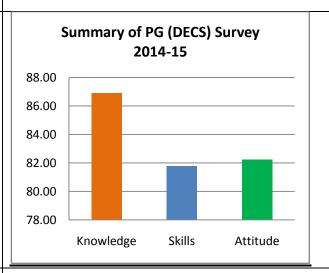

Survey form templates used online for taking feedback from various stakeholders and summary report on feedback analysis are uploaded. Through survey forms we requested the stake holders to indicate quality of Knowledge, Skill and Attitude components in the existing curriculum, about the new courses to be introduced and syllabi modification to the existing courses in the curriculum to be revised.

The percentage of respondents is quite satisfactory. About 30% of the Employers, 40% of Alumni and 80% of outgoing students have responded to our request for feedback. Almost all the members of the faculty have responded to our request. While developing the curriculum, about 60% weightage for knowledge, 25% for Skill and 15% for attitude is considered. Upon analysis of the feedback from various stakeholders the rating of the above components were found in the range of 80% - 90%.