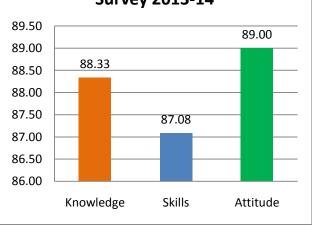

Survey form templates used online for taking feedback from various stakeholders and summary report on feedback analysis are uploaded. Through survey forms we requested the stake holders to indicate quality of Knowledge, Skill and Attitude components in the existing curriculum, about the new courses to be introduced and syllabi modification to the existing courses in the curriculum to be revised.

The percentage of respondents is quite satisfactory. About 30% of the Employers, 40% of Alumni and 80% of outgoing students have responded to our request for feedback. Almost all the members of the faculty have responded to our request. While developing the curriculum, about 60% weightage for knowledge, 25% for Skill and 15% for attitude is considered. Upon analysis of the feedback from various stakeholders the rating of the above components were found in the range of 80% - 90%.