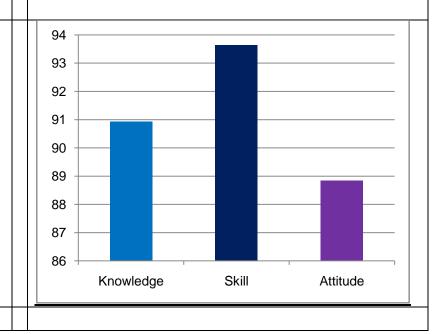

The feedback has been taken every year from all the above stake holders as a regular practice. During the past five academic years, the curriculum was revised twice under two regulations namely SVEC14 and SVEC16. Hence, the pertinent feedback from all the stake holders only was considered for making improvements in the curriculum.

Survey form templates used online for taking feedback from various stakeholders and summary report on feedback analysis are uploaded. Through survey forms we requested the stake holders to indicate quality of Knowledge, Skill and Attitude components in the existing curriculum, about the new courses to be introduced and syllabi modification to the existing courses in the curriculum to be revised.

The percentage of respondents is quite satisfactory. About 30% of the Employers, 40% of Alumni and 80% of outgoing students have responded to our request for feedback. Almost all the members of the faculty have responded to our request. While developing the curriculum, about 60% weightage for knowledge, 25% for Skill and 15% for attitude is considered. Upon analysis of the feedback from various stakeholders the rating of the above components were found in the range of 80% - 90%.