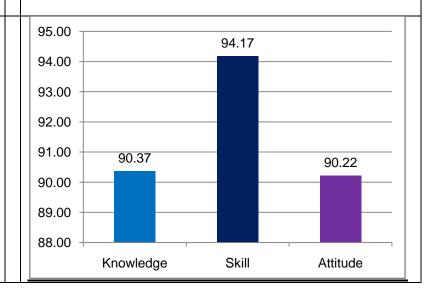

The percentage of respondents is quite satisfactory. About 30% of the Employers, 40% of Alumni and 80% of outgoing students have responded to our request for feedback. Almost all the members of the faculty have responded to our request. While developing the curriculum, about 60% weightage for knowledge, 25% for Skill and 15% for attitude is considered. Upon analysis of the feedback from various stakeholders the rating of the above components were found in the range of 80% - 90%.