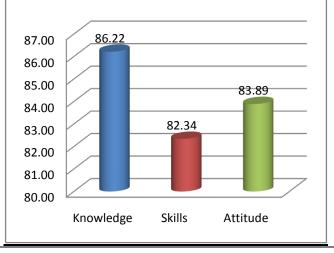

Survey form templates used online for taking feedback from various stakeholders and summary report on feedback analysis are uploaded. Through survey forms we requested the stake holders to indicate quality of Knowledge, Skill and Attitude components in the existing curriculum, about the new courses to be introduced and syllabi modification to the existing courses in the curriculum to be revised.

The percentage of respondents is quite satisfactory. About 30% of the Employers, 40% of Alumni and 80% of outgoing students have responded to our request for feedback. Almost all the members of the faculty have responded to our request. While developing the curriculum, about 60% weightage for knowledge, 25% for Skill and 15% for attitude is considered. Upon analysis of the feedback from various stakeholders the rating of the above components were found in the range of 80% - 90%.