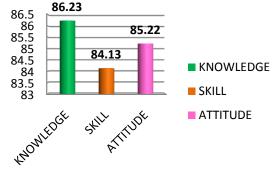

The percentage of respondents is quite satisfactory. About 30% of the Employers, 40% of Alumni and 80% of outgoing students have responded to our request for feedback. Almost all the members of the faculty have responded to our request. While developing the curriculum, about 60% weightage for knowledge, 25% for Skill and 15% for attitude is considered. Upon analysis of the feedback from various stakeholders the rating of the above components were found in the range of 80% - 90%.