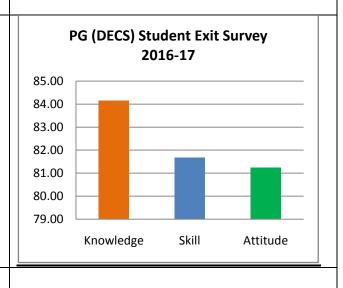

The percentage of respondents is quite satisfactory. About 30% of the Employers, 40% of Alumni and 80% of outgoing students have responded to our request for feedback. Almost all the members of the faculty have responded to our request. While developing the curriculum, about 60% weightage for knowledge, 25% for Skill and 15% for attitude is considered. Upon analysis of the feedback from various stakeholders the rating of the above components were found in the range of 80% - 90%.