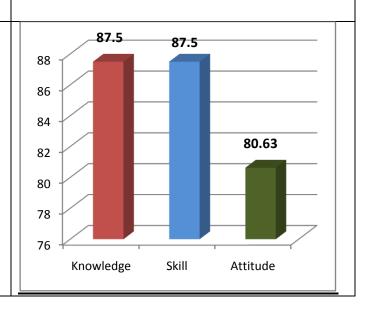

Survey form templates used online for taking feedback from various stakeholders and summary report on feedback analysis are uploaded. Through survey forms we requested the stake holders to indicate quality of Knowledge, Skill and Attitude components in the existing curriculum, about the new courses to be introduced and syllabi modification to the existing courses in the curriculum to be revised.

The percentage of respondents is quite satisfactory. About 30% of the Employers, 40% of Alumni and 80% of outgoing students have responded to our request for feedback. Almost all the members of the faculty have responded to our request. While developing the curriculum, about 60% weightage for knowledge, 25% for Skill and 15% for attitude is considered. Upon analysis of the feedback from various stakeholders the rating of the above components were found in the range of 80% - 90%.