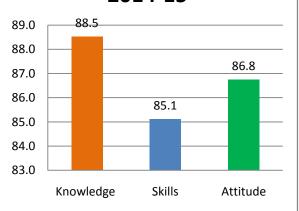

The percentage of respondents is quite satisfactory. About 30% of the Employers, 40% of Alumni and 80% of outgoing students have responded to our request for feedback. Almost all the members of the faculty have responded to our request. While developing the curriculum, about 60% weightage for knowledge, 25% for Skill and 15% for attitude is considered. Upon analysis of the feedback from various stakeholders the rating of the above components were found in the range of 80% - 90%.