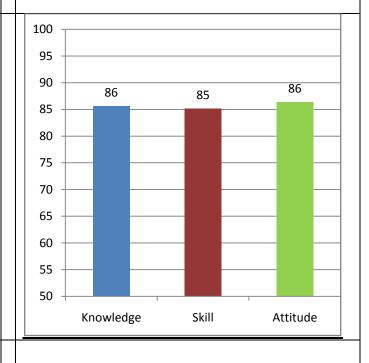

The percentage of respondents is quite satisfactory. About 30% of the Employers, 40% of Alumni and 80% of outgoing students have responded to our request for feedback. Almost all the members of the faculty have responded to our request. While developing the curriculum, about 60% weightage for knowledge, 25% for Skill and 15% for attitude is considered. Upon analysis of the feedback from various stakeholders the rating of the above components were found in the range of 80% - 90%.