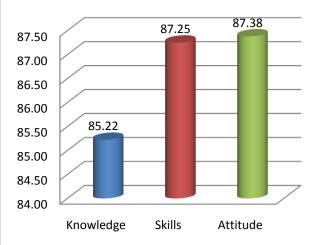

Survey form templates used online for taking feedback from various stakeholders and summary report on feedback analysis are uploaded. Through survey forms we requested the stake holders to indicate quality of Knowledge, Skill and Attitude components in the existing curriculum, about the new courses to be introduced and syllabi modification to the existing courses in the curriculum to be revised.

The percentage of respondents is quite satisfactory. About 30% of the Employers, 40% of Alumni and 80% of outgoing students have responded to our request for feedback. Almost all the members of the faculty have responded to our request. While developing the curriculum, about 60% weightage for knowledge, 25% for Skill and 15% for attitude is considered. Upon analysis of the feedback from various stakeholders the rating of the above components were found in the range of 80% - 90%.