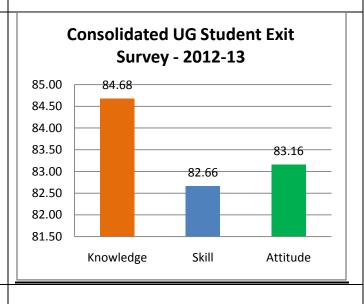

The percentage of respondents is quite satisfactory. About 30% of the Employers, 40% of Alumni and 80% of outgoing students have responded to our request for feedback. Almost all the members of the faculty have responded to our request. While developing the curriculum, about 60% weightage for knowledge, 25% for Skill and 15% for attitude is considered. Upon analysis of the feedback from various stakeholders the rating of the above components were found in the range of 80% - 90%.