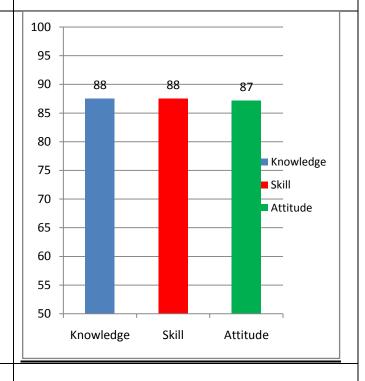

Survey form templates used online for taking feedback from various stakeholders and summary report on feedback analysis are uploaded. Through survey forms we requested the stake holders to indicate quality of Knowledge, Skill and Attitude components in the existing curriculum, about the new courses to be introduced and syllabi modification to the existing courses in the curriculum to be revised.

The percentage of respondents is quite satisfactory. About 30% of the Employers, 40% of Alumni and 80% of outgoing students have responded to our request for feedback. Almost all the members of the faculty have responded to our request. While developing the curriculum, about 60% weightage for knowledge, 25% for Skill and 15% for attitude is considered. Upon analysis of the feedback from various stakeholders the rating of the above components were found in the range of 80% - 90%.