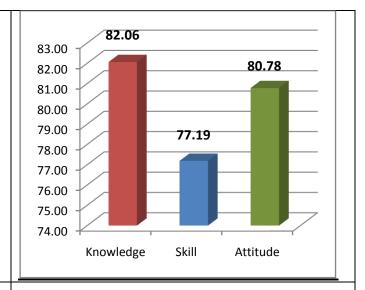

The percentage of respondents is quite satisfactory. About 30% of the Employers, 40% of Alumni and 80% of outgoing students have responded to our request for feedback. Almost all the members of the faculty have responded to our request. While developing the curriculum, about 60% weightage for knowledge, 25% for Skill and 15% for attitude is considered. Upon analysis of the feedback from various stakeholders the rating of the above components were found in the range of 80% - 90%.