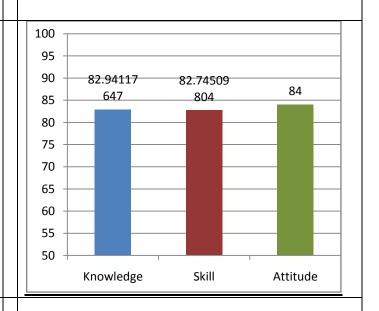

Survey form templates used online for taking feedback from various stakeholders and summary report on feedback analysis are uploaded. Through survey forms we requested the stake holders to indicate quality of Knowledge, Skill and Attitude components in the existing curriculum, about the new courses to be introduced and syllabi modification to the existing courses in the curriculum to be revised.

The percentage of respondents is quite satisfactory. About 30% of the Employers, 40% of Alumni and 80% of outgoing students have responded to our request for feedback. Almost all the members of the faculty have responded to our request. While developing the curriculum, about 60% weightage for knowledge, 25% for Skill and 15% for attitude is considered. Upon analysis of the feedback from various stakeholders the rating of the above components were found in the range of 80% - 90%.