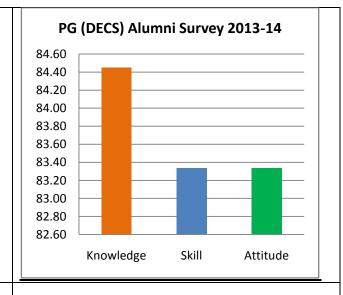

Survey form templates used online for taking feedback from various stakeholders and summary report on feedback analysis are uploaded. Through survey forms we requested the stake holders to indicate quality of Knowledge, Skill and Attitude components in the existing curriculum, about the new courses to be introduced and syllabi modification to the existing courses in the curriculum to be revised.

The percentage of respondents is quite satisfactory. About 30% of the Employers, 40% of Alumni and 80% of outgoing students have responded to our request for feedback. Almost all the members of the faculty have responded to our request. While developing the curriculum, about 60% weightage for knowledge, 25% for Skill and 15% for attitude is considered. Upon analysis of the feedback from various stakeholders the rating of the above components were found in the range of 80% - 90%.