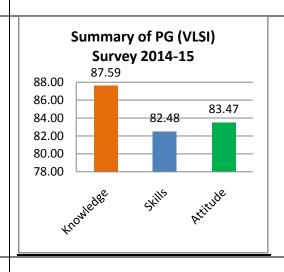

Survey form templates used online for taking feedback from various stakeholders and summary report on feedback analysis are uploaded. Through survey forms we requested the stake holders to indicate quality of Knowledge, Skill and Attitude components in the existing curriculum, about the new courses to be introduced and syllabi modification to the existing courses in the curriculum to be revised.

The percentage of respondents is quite satisfactory. About 30% of the Employers, 40% of Alumni and 80% of outgoing students have responded to our request for feedback. Almost all the members of the faculty have responded to our request. While developing the curriculum, about 60% weightage for knowledge, 25% for Skill and 15% for attitude is considered. Upon analysis of the feedback from various stakeholders the rating of the above components were found in the range of 80% - 90%.