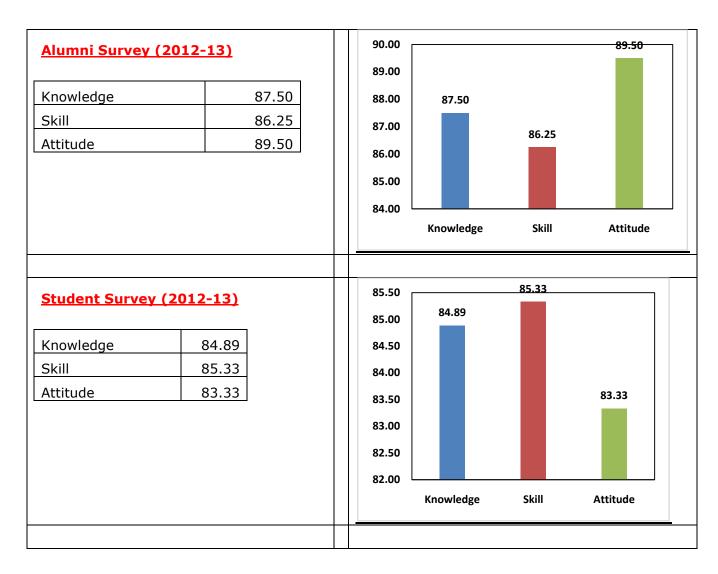

The percentage of respondents is quite satisfactory. About 30% of the Employers, 40% of Alumni and 80% of outgoing students have responded to our request for feedback. Almost all the members of the faculty have responded to our request. While developing the curriculum, about 60% weightage for knowledge, 25% for Skill and 15% for attitude is considered. Upon analysis of the feedback from various stakeholders the rating of the above components were found in the range of 80% - 90%.