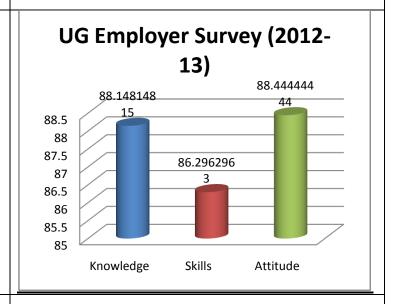

The percentage of respondents is quite satisfactory. About 30% of the Employers, 40% of Alumni and 80% of outgoing students have responded to our request for feedback. Almost all the members of the faculty have responded to our request. While developing the curriculum, about 60% weightage for knowledge, 25% for Skill and 15% for attitude is considered. Upon analysis of the feedback from various stakeholders the rating of the above components were found in the range of 80% - 90%.