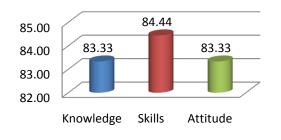

The percentage of respondents is quite satisfactory. About 30% of the Employers, 40% of Alumni and 80% of outgoing students have responded to our request for feedback. Almost all the members of the faculty have responded to our request. While developing the curriculum, about 60% weightage for knowledge, 25% for Skill and 15% for attitude is considered. Upon analysis of the feedback from various stakeholders the rating of the above components were found in the range of 80% - 90%.