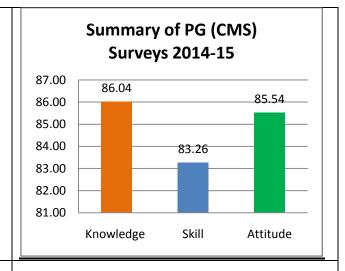

The percentage of respondents is quite satisfactory. About 30% of the Employers, 40% of Alumni and 80% of outgoing students have responded to our request for feedback. Almost all the members of the faculty have responded to our request. While developing the curriculum, about 60% weightage for knowledge, 25% for Skill and 15% for attitude is considered. Upon analysis of the feedback from various stakeholders the rating of the above components were found in the range of 80% - 90%.