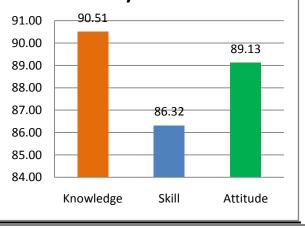

The percentage of respondents is quite satisfactory. About 30% of the Employers, 40% of Alumni and 80% of outgoing students have responded to our request for feedback. Almost all the members of the faculty have responded to our request. While developing the curriculum, about 60% weightage for knowledge, 25% for Skill and 15% for attitude is considered. Upon analysis of the feedback from various stakeholders the rating of the above components were found in the range of 80% - 90%.