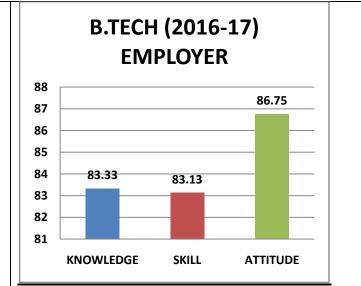

The percentage of respondents is quite satisfactory. About 30% of the Employers, 40% of Alumni and 80% of outgoing students have responded to our request for feedback. Almost all the members of the faculty have responded to our request. While developing the curriculum, about 60% weightage for knowledge, 25% for Skill and 15% for attitude is considered. Upon analysis of the feedback from various stakeholders the rating of the above components were found in the range of 80% - 90%.