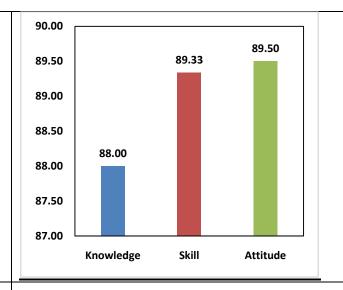

The percentage of respondents is quite satisfactory. About 30% of the Employers, 40% of Alumni and 80% of outgoing students have responded to our request for feedback. Almost all the members of the faculty have responded to our request. While developing the curriculum, about 60% weightage for knowledge, 25% for Skill and 15% for attitude is considered. Upon analysis of the feedback from various stakeholders the rating of the above components were found in the range of 80% - 90%.