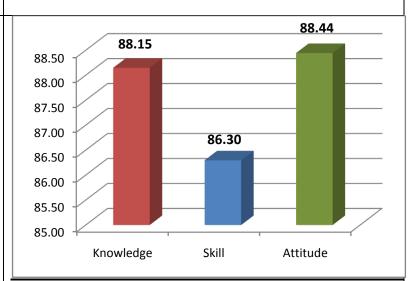

The percentage of respondents is quite satisfactory. About 30% of the Employers, 40% of Alumni and 80% of outgoing students have responded to our request for feedback. Almost all the members of the faculty have responded to our request. While developing the curriculum, about 60% weightage for knowledge, 25% for Skill and 15% for attitude is considered. Upon analysis of the feedback from various stakeholders the rating of the above components were found in the range of 80% - 90%.