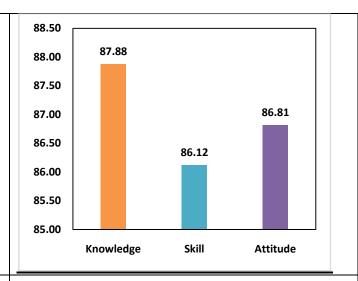

The percentage of respondents is quite satisfactory. About 30% of the Employers, 40% of Alumni and 80% of outgoing students have responded to our request for feedback. Almost all the members of the faculty have responded to our request. While developing the curriculum, about 60% weightage for knowledge, 25% for Skill and 15% for attitude is considered. Upon analysis of the feedback from various stakeholders the rating of the above components were found in the range of 80% - 90%.