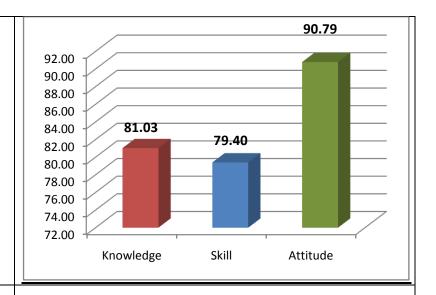

Survey form templates used online for taking feedback from various stakeholders and summary report on feedback analysis are uploaded. Through survey forms we requested the stake holders to indicate quality of Knowledge, Skill and Attitude components in the existing curriculum, about the new courses to be introduced and syllabi modification to the existing courses in the curriculum to be revised.

The percentage of respondents is quite satisfactory. About 30% of the Employers, 40% of Alumni and 80% of outgoing students have responded to our request for feedback. Almost all the members of the faculty have responded to our request. While developing the curriculum, about 60% weightage for knowledge, 25% for Skill and 15% for attitude is considered. Upon analysis of the feedback from various stakeholders the rating of the above components were found in the range of 80% - 90%.