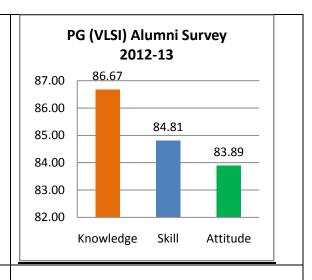

The percentage of respondents is quite satisfactory. About 30% of the Employers, 40% of Alumni and 80% of outgoing students have responded to our request for feedback. Almost all the members of the faculty have responded to our request. While developing the curriculum, about 60% weightage for knowledge, 25% for Skill and 15% for attitude is considered. Upon analysis of the feedback from various stakeholders the rating of the above components were found in the range of 80% - 90%.