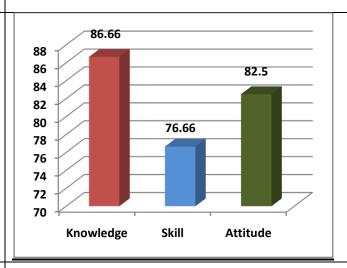

Survey form templates used online for taking feedback from various stakeholders and summary report on feedback analysis are uploaded. Through survey forms we requested the stake holders to indicate quality of Knowledge, Skill and Attitude components in the existing curriculum, about the new courses to be introduced and syllabi modification to the existing courses in the curriculum to be revised.

The percentage of respondents is quite satisfactory. About 30% of the Employers, 40% of Alumni and 80% of outgoing students have responded to our request for feedback. Almost all the members of the faculty have responded to our request. While developing the curriculum, about 60% weightage for knowledge, 25% for Skill and 15% for attitude is considered. Upon analysis of the feedback from various stakeholders the rating of the above components were found in the range of 80% - 90%.