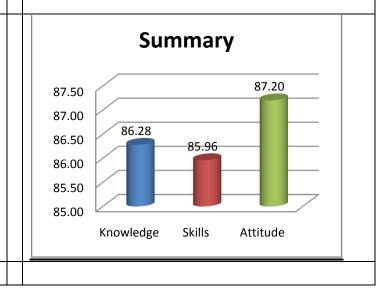

The percentage of respondents is quite satisfactory. About 30% of the Employers, 40% of Alumni and 80% of outgoing students have responded to our request for feedback. Almost all the members of the faculty have responded to our request. While developing the curriculum, about 60% weightage for knowledge, 25% for Skill and 15% for attitude is considered. Upon analysis of the feedback from various stakeholders the rating of the above components were found in the range of 80% - 90%.