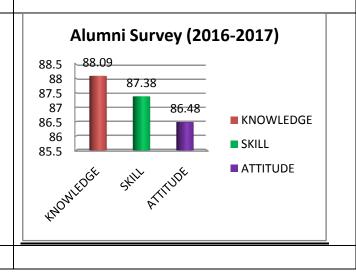

The percentage of respondents is quite satisfactory. About 30% of the Employers, 40% of Alumni and 80% of outgoing students have responded to our request for feedback. Almost all the members of the faculty have responded to our request. While developing the curriculum, about 60% weightage for knowledge, 25% for Skill and 15% for attitude is considered. Upon analysis of the feedback from various stakeholders the rating of the above components were found in the range of 80% - 90%.