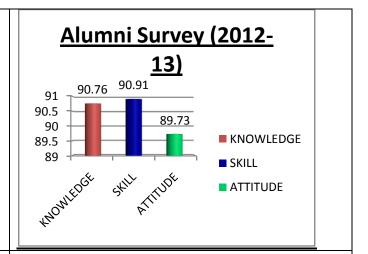

The percentage of respondents is quite satisfactory. About 30% of the Employers, 40% of Alumni and 80% of outgoing students have responded to our request for feedback. Almost all the members of the faculty have responded to our request. While developing the curriculum, about 60% weightage for knowledge, 25% for Skill and 15% for attitude is considered. Upon analysis of the feedback from various stakeholders the rating of the above components were found in the range of 80% - 90%.