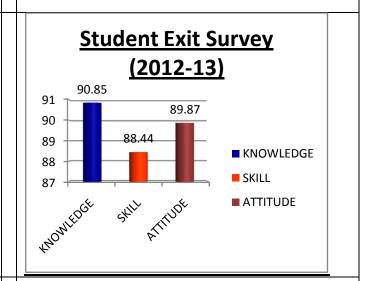

The percentage of respondents is quite satisfactory. About 30% of the Employers, 40% of Alumni and 80% of outgoing students have responded to our request for feedback. Almost all the members of the faculty have responded to our request. While developing the curriculum, about 60% weightage for knowledge, 25% for Skill and 15% for attitude is considered. Upon analysis of the feedback from various stakeholders the rating of the above components were found in the range of 80% - 90%.