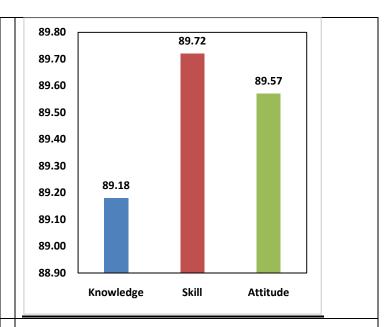

The percentage of respondents is quite satisfactory. About 30% of the Employers, 40% of Alumni and 80% of outgoing students have responded to our request for feedback. Almost all the members of the faculty have responded to our request. While developing the curriculum, about 60% weightage for knowledge, 25% for Skill and 15% for attitude is considered. Upon analysis of the feedback from various stakeholders the rating of the above components were found in the range of 80% - 90%.