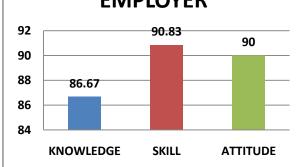

The percentage of respondents is quite satisfactory. About 30% of the Employers, 40% of Alumni and 80% of outgoing students have responded to our request for feedback. Almost all the members of the faculty have responded to our request. While developing the curriculum, about 60% weightage for knowledge, 25% for Skill and 15% for attitude is considered. Upon analysis of the feedback from various stakeholders the rating of the above components were found in the range of 80% - 90%.