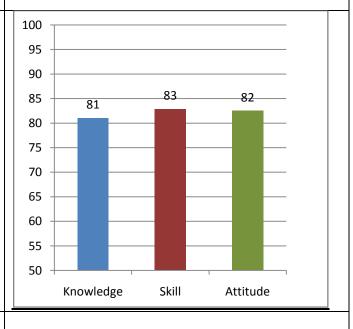

The percentage of respondents is quite satisfactory. About 30% of the Employers, 40% of Alumni and 80% of outgoing students have responded to our request for feedback. Almost all the members of the faculty have responded to our request. While developing the curriculum, about 60% weightage for knowledge, 25% for Skill and 15% for attitude is considered. Upon analysis of the feedback from various stakeholders the rating of the above components were found in the range of 80% - 90%.