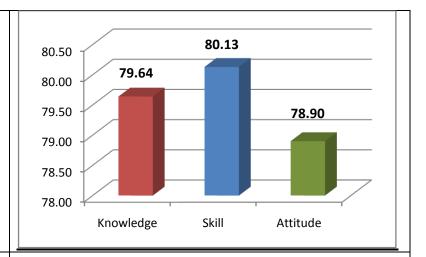

Survey form templates used online for taking feedback from various stakeholders and summary report on feedback analysis are uploaded. Through survey forms we requested the stake holders to indicate quality of Knowledge, Skill and Attitude components in the existing curriculum, about the new courses to be introduced and syllabi modification to the existing courses in the curriculum to be revised.

The percentage of respondents is quite satisfactory. About 30% of the Employers, 40% of Alumni and 80% of outgoing students have responded to our request for feedback. Almost all the members of the faculty have responded to our request. While developing the curriculum, about 60% weightage for knowledge, 25% for Skill and 15% for attitude is considered. Upon analysis of the feedback from various stakeholders the rating of the above components were found in the range of 80% - 90%.