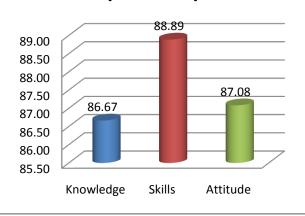

The percentage of respondents is quite satisfactory. About 30% of the Employers, 40% of Alumni and 80% of outgoing students have responded to our request for feedback. Almost all the members of the faculty have responded to our request. While developing the curriculum, about 60% weightage for knowledge, 25% for Skill and 15% for attitude is considered. Upon analysis of the feedback from various stakeholders the rating of the above components were found in the range of 80% - 90%.