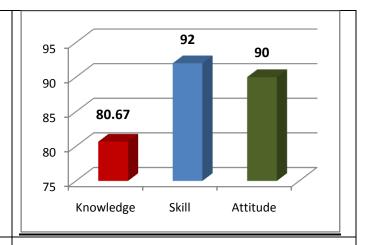

Survey form templates used online for taking feedback from various stakeholders and summary report on feedback analysis are uploaded. Through survey forms we requested the stake holders to indicate quality of Knowledge, Skill and Attitude components in the existing curriculum, about the new courses to be introduced and syllabi modification to the existing courses in the curriculum to be revised.

The percentage of respondents is quite satisfactory. About 30% of the Employers, 40% of Alumni and 80% of outgoing students have responded to our request for feedback. Almost all the members of the faculty have responded to our request. While developing the curriculum, about 60% weightage for knowledge, 25% for Skill and 15% for attitude is considered. Upon analysis of the feedback from various stakeholders the rating of the above components were found in the range of 80% - 90%.