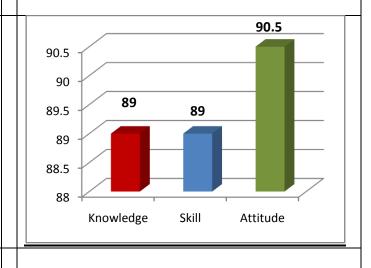

The percentage of respondents is quite satisfactory. About 30% of the Employers, 40% of Alumni and 80% of outgoing students have responded to our request for feedback. Almost all the members of the faculty have responded to our request. While developing the curriculum, about 60% weightage for knowledge, 25% for Skill and 15% for attitude is considered. Upon analysis of the feedback from various stakeholders the rating of the above components were found in the range of 80% - 90%.