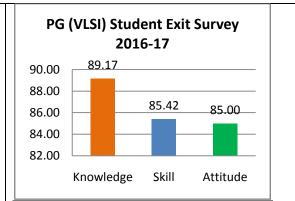

The percentage of respondents is quite satisfactory. About 30% of the Employers, 40% of Alumni and 80% of outgoing students have responded to our request for feedback. Almost all the members of the faculty have responded to our request. While developing the curriculum, about 60% weightage for knowledge, 25% for Skill and 15% for attitude is considered. Upon analysis of the feedback from various stakeholders the rating of the above components were found in the range of 80% - 90%.