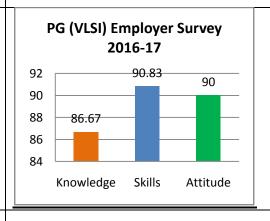

The percentage of respondents is quite satisfactory. About 30% of the Employers, 40% of Alumni and 80% of outgoing students have responded to our request for feedback. Almost all the members of the faculty have responded to our request. While developing the curriculum, about 60% weightage for knowledge, 25% for Skill and 15% for attitude is considered. Upon analysis of the feedback from various stakeholders the rating of the above components were found in the range of 80% - 90%.