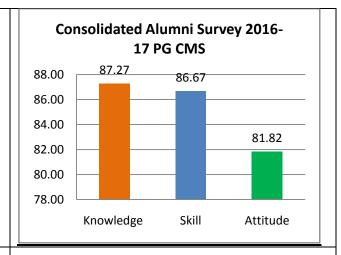

The percentage of respondents is quite satisfactory. About 30% of the Employers, 40% of Alumni and 80% of outgoing students have responded to our request for feedback. Almost all the members of the faculty have responded to our request. While developing the curriculum, about 60% weightage for knowledge, 25% for Skill and 15% for attitude is considered. Upon analysis of the feedback from various stakeholders the rating of the above components were found in the range of 80% - 90%.