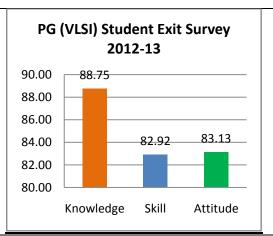

The percentage of respondents is quite satisfactory. About 30% of the Employers, 40% of Alumni and 80% of outgoing students have responded to our request for feedback. Almost all the members of the faculty have responded to our request. While developing the curriculum, about 60% weightage for knowledge, 25% for Skill and 15% for attitude is considered. Upon analysis of the feedback from various stakeholders the rating of the above components were found in the range of 80% - 90%.