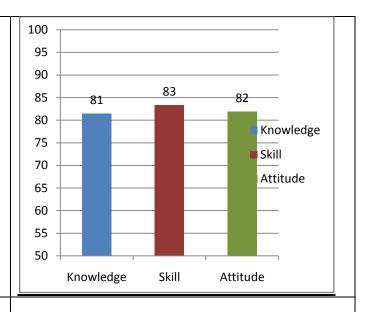

The percentage of respondents is quite satisfactory. About 30% of the Employers, 40% of Alumni and 80% of outgoing students have responded to our request for feedback. Almost all the members of the faculty have responded to our request. While developing the curriculum, about 60% weightage for knowledge, 25% for Skill and 15% for attitude is considered. Upon analysis of the feedback from various stakeholders the rating of the above components were found in the range of 80% - 90%.

Alumni feedback is taken from batches who have worked for at least two years in the industry, Employer feedback from companies who have observed the performance of our alumni for again at least two years. Feedback is taken from faculty members who have taught the courses of the pertinent program and from students at the time of exiting the respective program.