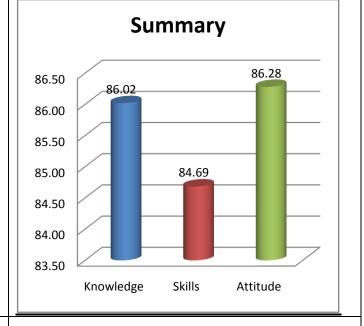

The percentage of respondents is quite satisfactory. About 30% of the Employers, 40% of Alumni and 80% of outgoing students have responded to our request for feedback. Almost all the members of the faculty have responded to our request. While developing the curriculum, about 60% weightage for knowledge, 25% for Skill and 15% for attitude is considered. Upon analysis of the feedback from various stakeholders the rating of the above components were found in the range of 80% - 90%.