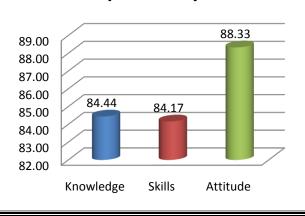

The percentage of respondents is quite satisfactory. About 30% of the Employers, 40% of Alumni and 80% of outgoing students have responded to our request for feedback. Almost all the members of the faculty have responded to our request. While developing the curriculum, about 60% weightage for knowledge, 25% for Skill and 15% for attitude is considered. Upon analysis of the feedback from various stakeholders the rating of the above components were found in the range of 80% - 90%.