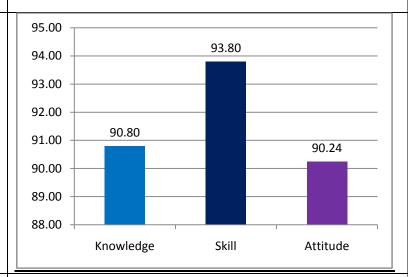

The percentage of respondents is quite satisfactory. About 30% of the Employers, 40% of Alumni and 80% of outgoing students have responded to our request for feedback. Almost all the members of the faculty have responded to our request. While developing the curriculum, about 60% weightage for knowledge, 25% for Skill and 15% for attitude is considered. Upon analysis of the feedback from various stakeholders the rating of the above components were found in the range of 80% - 90%.