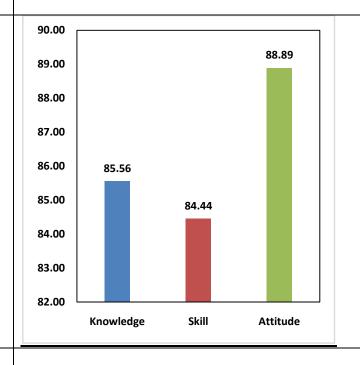

The percentage of respondents is quite satisfactory. About 30% of the Employers, 40% of Alumni and 80% of outgoing students have responded to our request for feedback. Almost all the members of the faculty have responded to our request. While developing the curriculum, about 60% weightage for knowledge, 25% for Skill and 15% for attitude is considered. Upon analysis of the feedback from various stakeholders the rating of the above components were found in the range of 80% - 90%.