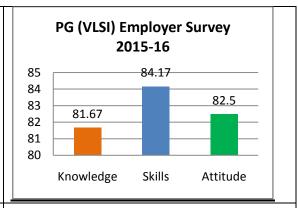

The percentage of respondents is quite satisfactory. About 30% of the Employers, 40% of Alumni and 80% of outgoing students have responded to our request for feedback. Almost all the members of the faculty have responded to our request. While developing the curriculum, about 60% weightage for knowledge, 25% for Skill and 15% for attitude is considered. Upon analysis of the feedback from various stakeholders the rating of the above components were found in the range of 80% - 90%.