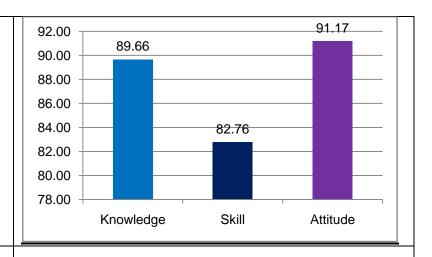

Survey form templates used online for taking feedback from various stakeholders and summary report on feedback analysis are uploaded. Through survey forms we requested the stake holders to indicate quality of Knowledge, Skill and Attitude components in the existing curriculum, about the new courses to be introduced and syllabi modification to the existing courses in the curriculum to be revised.

The percentage of respondents is quite satisfactory. About 30% of the Employers, 40% of Alumni and 80% of outgoing students have responded to our request for feedback. Almost all the members of the faculty have responded to our request. While developing the curriculum, about 60% weightage for knowledge, 25% for Skill and 15% for attitude is considered. Upon analysis of the feedback from various stakeholders the rating of the above components were found in the range of 80% - 90%.