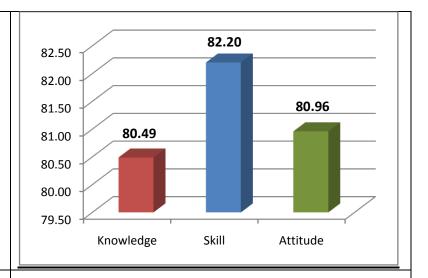

The percentage of respondents is quite satisfactory. About 30% of the Employers, 40% of Alumni and 80% of outgoing students have responded to our request for feedback. Almost all the members of the faculty have responded to our request. While developing the curriculum, about 60% weightage for knowledge, 25% for Skill and 15% for attitude is considered. Upon analysis of the feedback from various stakeholders the rating of the above components were found in the range of 80% - 90%.