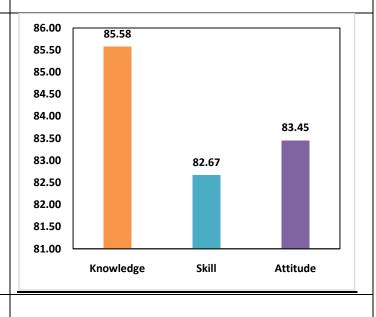

The percentage of respondents is quite satisfactory. About 30% of the Employers, 40% of Alumni and 80% of outgoing students have responded to our request for feedback. Almost all the members of the faculty have responded to our request. While developing the curriculum, about 60% weightage for knowledge, 25% for Skill and 15% for attitude is considered. Upon analysis of the feedback from various stakeholders the rating of the above components were found in the range of 80% - 90%.