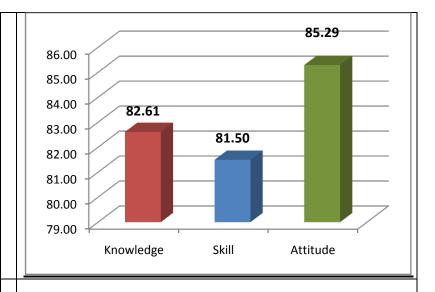

The percentage of respondents is quite satisfactory. About 30% of the Employers, 40% of Alumni and 80% of outgoing students have responded to our request for feedback. Almost all the members of the faculty have responded to our request. While developing the curriculum, about 60% weightage for knowledge, 25% for Skill and 15% for attitude is considered. Upon analysis of the feedback from various stakeholders the rating of the above components were found in the range of 80% - 90%.