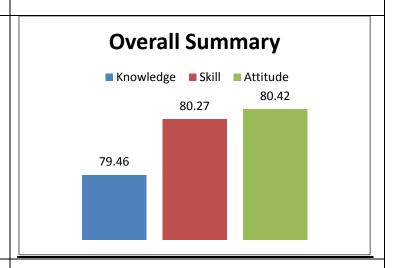

The percentage of respondents is quite satisfactory. About 30% of the Employers, 40% of Alumni and 80% of outgoing students have responded to our request for feedback. Almost all the members of the faculty have responded to our request. While developing the curriculum, about 60% weightage for knowledge, 25% for Skill and 15% for attitude is considered. Upon analysis of the feedback from various stakeholders the rating of the above components were found in the range of 80% - 90%.