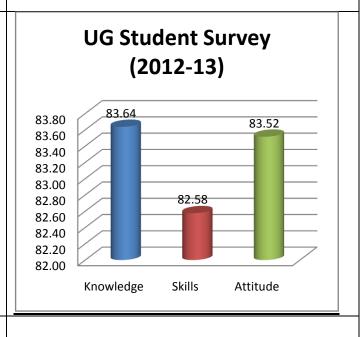

Survey form templates used online for taking feedback from various stakeholders and summary report on feedback analysis are uploaded. Through survey forms we requested the stake holders to indicate quality of Knowledge, Skill and Attitude components in the existing curriculum, about the new courses to be introduced and syllabi modification to the existing courses in the curriculum to be revised.

The percentage of respondents is quite satisfactory. About 30% of the Employers, 40% of Alumni and 80% of outgoing students have responded to our request for feedback. Almost all the members of the faculty have responded to our request. While developing the curriculum, about 60% weightage for knowledge, 25% for Skill and 15% for attitude is considered. Upon analysis of the feedback from various stakeholders the rating of the above components were found in the range of 80% - 90%.

Alumni feedback is taken from batches who have worked for at least two years in the industry, Employer feedback from companies who have observed the performance of our alumni for again at least two years. Feedback is taken from faculty members who have taught the courses of the pertinent program and from students at the time of exiting the respective program.