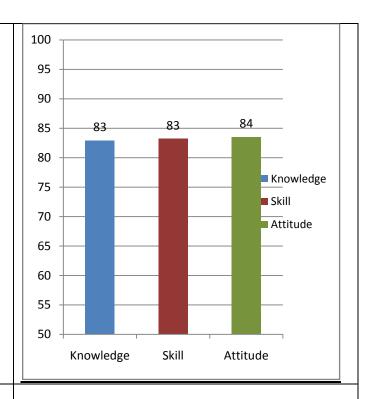

Survey form templates used online for taking feedback from various stakeholders and summary report on feedback analysis are uploaded. Through survey forms we requested the stake holders to indicate quality of Knowledge, Skill and Attitude components in the existing curriculum, about the new courses to be introduced and syllabi modification to the existing courses in the curriculum to be revised.

The percentage of respondents is quite satisfactory. About 30% of the Employers, 40% of Alumni and 80% of outgoing students have responded to our request for feedback. Almost all the members of the faculty have responded to our request. While developing the curriculum, about 60% weightage for knowledge, 25% for Skill and 15% for attitude is considered. Upon analysis of the feedback from various stakeholders the rating of the above components were found in the range of 80% - 90%.