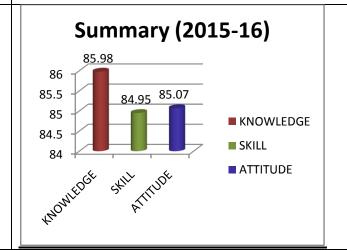

The percentage of respondents is quite satisfactory. About 30% of the Employers, 40% of Alumni and 80% of outgoing students have responded to our request for feedback. Almost all the members of the faculty have responded to our request. While developing the curriculum, about 60% weightage for knowledge, 25% for Skill and 15% for attitude is considered. Upon analysis of the feedback from various stakeholders the rating of the above components were found in the range of 80% - 90%.