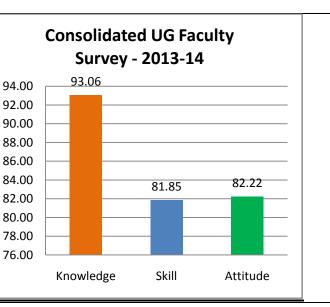

The percentage of respondents is quite satisfactory. About 30% of the Employers, 40% of Alumni and 80% of outgoing students have responded to our request for feedback. Almost all the members of the faculty have responded to our request. While developing the curriculum, about 60% weightage for knowledge, 25% for Skill and 15% for attitude is considered. Upon analysis of the feedback from various stakeholders the rating of the above components were found in the range of 80% - 90%.