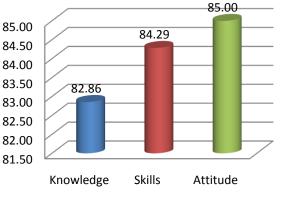

The percentage of respondents is quite satisfactory. About 30% of the Employers, 40% of Alumni and 80% of outgoing students have responded to our request for feedback. Almost all the members of the faculty have responded to our request. While developing the curriculum, about 60% weightage for knowledge, 25% for Skill and 15% for attitude is considered. Upon analysis of the feedback from various stakeholders the rating of the above components were found in the range of 80% - 90%.