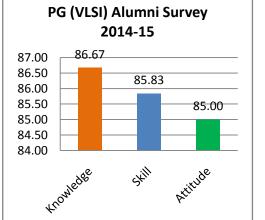

The percentage of respondents is quite satisfactory. About 30% of the Employers, 40% of Alumni and 80% of outgoing students have responded to our request for feedback. Almost all the members of the faculty have responded to our request. While developing the curriculum, about 60% weightage for knowledge, 25% for Skill and 15% for attitude is considered. Upon analysis of the feedback from various stakeholders the rating of the above components were found in the range of 80% - 90%.