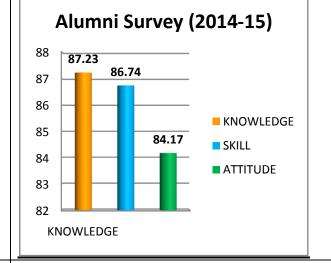

The percentage of respondents is quite satisfactory. About 30% of the Employers, 40% of Alumni and 80% of outgoing students have responded to our request for feedback. Almost all the members of the faculty have responded to our request. While developing the curriculum, about 60% weightage for knowledge, 25% for Skill and 15% for attitude is considered. Upon analysis of the feedback from various stakeholders the rating of the above components were found in the range of 80% - 90%.