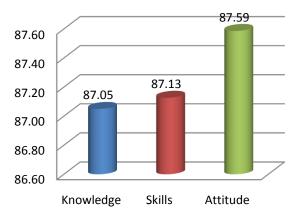

The percentage of respondents is quite satisfactory. About 30% of the Employers, 40% of Alumni and 80% of outgoing students have responded to our request for feedback. Almost all the members of the faculty have responded to our request. While developing the curriculum, about 60% weightage for knowledge, 25% for Skill and 15% for attitude is considered. Upon analysis of the feedback from various stakeholders the rating of the above components were found in the range of 80% - 90%.