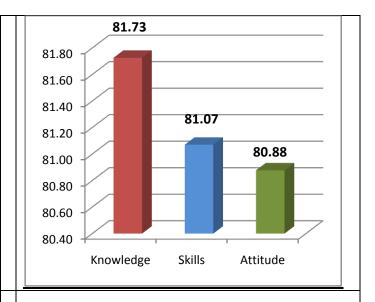

The percentage of respondents is quite satisfactory. About 30% of the Employers, 40% of Alumni and 80% of outgoing students have responded to our request for feedback. Almost all the members of the faculty have responded to our request. While developing the curriculum, about 60% weightage for knowledge, 25% for Skill and 15% for attitude is considered. Upon analysis of the feedback from various stakeholders the rating of the above components were found in the range of 80% - 90%.