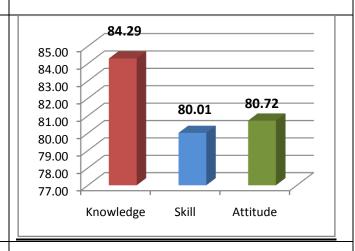

The percentage of respondents is quite satisfactory. About 30% of the Employers, 40% of Alumni and 80% of outgoing students have responded to our request for feedback. Almost all the members of the faculty have responded to our request. While developing the curriculum, about 60% weightage for knowledge, 25% for Skill and 15% for attitude is considered. Upon analysis of the feedback from various stakeholders the rating of the above components were found in the range of 80% - 90%.