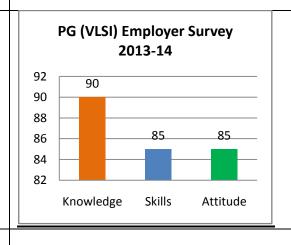

The percentage of respondents is quite satisfactory. About 30% of the Employers, 40% of Alumni and 80% of outgoing students have responded to our request for feedback. Almost all the members of the faculty have responded to our request. While developing the curriculum, about 60% weightage for knowledge, 25% for Skill and 15% for attitude is considered. Upon analysis of the feedback from various stakeholders the rating of the above components were found in the range of 80% - 90%.