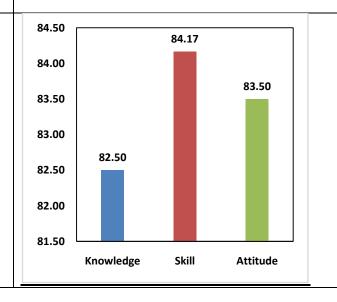

The percentage of respondents is quite satisfactory. About 30% of the Employers, 40% of Alumni and 80% of outgoing students have responded to our request for feedback. Almost all the members of the faculty have responded to our request. While developing the curriculum, about 60% weightage for knowledge, 25% for Skill and 15% for attitude is considered. Upon analysis of the feedback from various stakeholders the rating of the above components were found in the range of 80% - 90%.