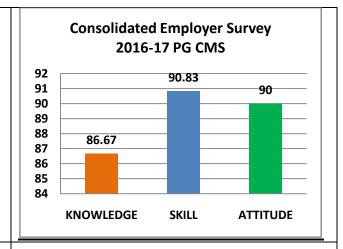

Survey form templates used online for taking feedback from various stakeholders and summary report on feedback analysis are uploaded. Through survey forms we requested the stake holders to indicate quality of Knowledge, Skill and Attitude components in the existing curriculum, about the new courses to be introduced and syllabi modification to the existing courses in the curriculum to be revised.

The percentage of respondents is quite satisfactory. About 30% of the Employers, 40% of Alumni and 80% of outgoing students have responded to our request for feedback. Almost all the members of the faculty have responded to our request. While developing the curriculum, about 60% weightage for knowledge, 25% for Skill and 15% for attitude is considered. Upon analysis of the feedback from various stakeholders the rating of the above components were found in the range of 80% - 90%.