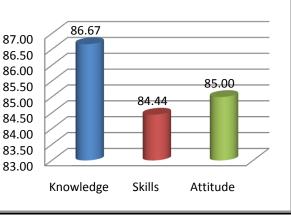

Survey form templates used online for taking feedback from various stakeholders and summary report on feedback analysis are uploaded. Through survey forms we requested the stake holders to indicate quality of Knowledge, Skill and Attitude components in the existing curriculum, about the new courses to be introduced and syllabi modification to the existing courses in the curriculum to be revised.

The percentage of respondents is quite satisfactory. About 30% of the Employers, 40% of Alumni and 80% of outgoing students have responded to our request for feedback. Almost all the members of the faculty have responded to our request. While developing the curriculum, about 60% weightage for knowledge, 25% for Skill and 15% for attitude is considered. Upon analysis of the feedback from various stakeholders the rating of the above components were found in the range of 80% - 90%.