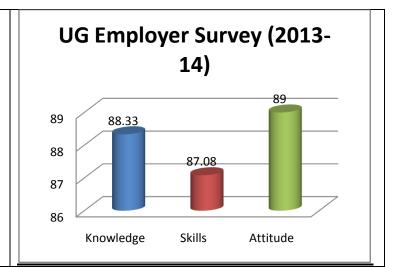

The percentage of respondents is quite satisfactory. About 30% of the Employers, 40% of Alumni and 80% of outgoing students have responded to our request for feedback. Almost all the members of the faculty have responded to our request. While developing the curriculum, about 60% weightage for knowledge, 25% for Skill and 15% for attitude is considered. Upon analysis of the feedback from various stakeholders the rating of the above components were found in the range of 80% - 90%.