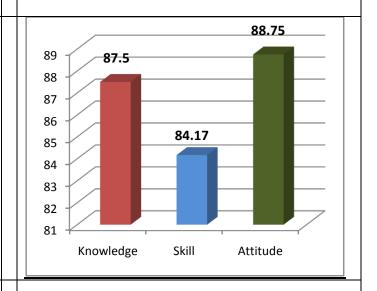

Survey form templates used online for taking feedback from various stakeholders and summary report on feedback analysis are uploaded. Through survey forms we requested the stake holders to indicate quality of Knowledge, Skill and Attitude components in the existing curriculum, about the new courses to be introduced and syllabi modification to the existing courses in the curriculum to be revised.

The percentage of respondents is quite satisfactory. About 30% of the Employers, 40% of Alumni and 80% of outgoing students have responded to our request for feedback. Almost all the members of the faculty have responded to our request. While developing the curriculum, about 60% weightage for knowledge, 25% for Skill and 15% for attitude is considered. Upon analysis of the feedback from various stakeholders the rating of the above components were found in the range of 80% - 90%.