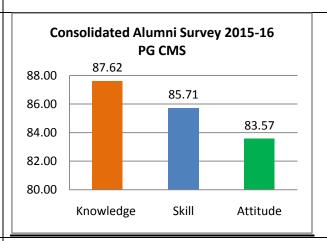

The percentage of respondents is quite satisfactory. About 30% of the Employers, 40% of Alumni and 80% of outgoing students have responded to our request for feedback. Almost all the members of the faculty have responded to our request. While developing the curriculum, about 60% weightage for knowledge, 25% for Skill and 15% for attitude is considered. Upon analysis of the feedback from various stakeholders the rating of the above components were found in the range of 80% - 90%.