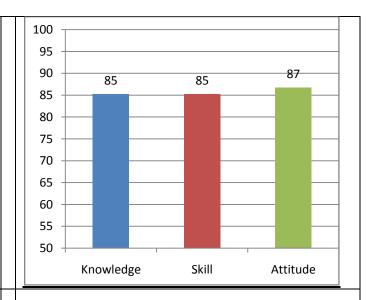

Survey form templates used online for taking feedback from various stakeholders and summary report on feedback analysis are uploaded. Through survey forms we requested the stake holders to indicate quality of Knowledge, Skill and Attitude components in the existing curriculum, about the new courses to be introduced and syllabi modification to the existing courses in the curriculum to be revised.

The percentage of respondents is quite satisfactory. About 30% of the Employers, 40% of Alumni and 80% of outgoing students have responded to our request for feedback. Almost all the members of the faculty have responded to our request. While developing the curriculum, about 60% weightage for knowledge, 25% for Skill and 15% for attitude is considered. Upon analysis of the feedback from various stakeholders the rating of the above components were found in the range of 80% - 90%.