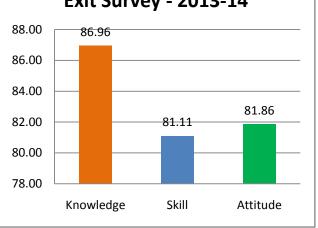

The percentage of respondents is quite satisfactory. About 30% of the Employers, 40% of Alumni and 80% of outgoing students have responded to our request for feedback. Almost all the members of the faculty have responded to our request. While developing the curriculum, about 60% weightage for knowledge, 25% for Skill and 15% for attitude is considered. Upon analysis of the feedback from various stakeholders the rating of the above components were found in the range of 80% - 90%.