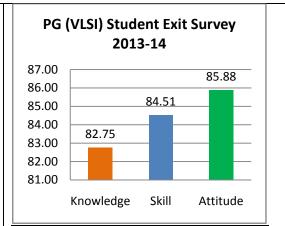

Survey form templates used online for taking feedback from various stakeholders and summary report on feedback analysis are uploaded. Through survey forms we requested the stake holders to indicate quality of Knowledge, Skill and Attitude components in the existing curriculum, about the new courses to be introduced and syllabi modification to the existing courses in the curriculum to be revised.

The percentage of respondents is quite satisfactory. About 30% of the Employers, 40% of Alumni and 80% of outgoing students have responded to our request for feedback. Almost all the members of the faculty have responded to our request. While developing the curriculum, about 60% weightage for knowledge, 25% for Skill and 15% for attitude is considered. Upon analysis of the feedback from various stakeholders the rating of the above components were found in the range of 80% - 90%.