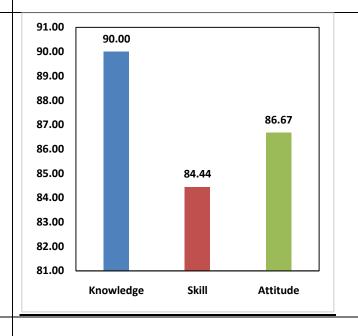

Survey form templates used online for taking feedback from various stakeholders and summary report on feedback analysis are uploaded. Through survey forms we requested the stake holders to indicate quality of Knowledge, Skill and Attitude components in the existing curriculum, about the new courses to be introduced and syllabi modification to the existing courses in the curriculum to be revised.

The percentage of respondents is quite satisfactory. About 30% of the Employers, 40% of Alumni and 80% of outgoing students have responded to our request for feedback. Almost all the members of the faculty have responded to our request. While developing the curriculum, about 60% weightage for knowledge, 25% for Skill and 15% for attitude is considered. Upon analysis of the feedback from various stakeholders the rating of the above components were found in the range of 80% - 90%.