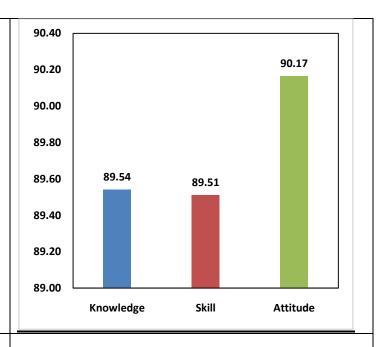

Survey form templates used online for taking feedback from various stakeholders and summary report on feedback analysis are uploaded. Through survey forms we requested the stake holders to indicate quality of Knowledge, Skill and Attitude components in the existing curriculum, about the new courses to be introduced and syllabi modification to the existing courses in the curriculum to be revised.

The percentage of respondents is quite satisfactory. About 30% of the Employers, 40% of Alumni and 80% of outgoing students have responded to our request for feedback. Almost all the members of the faculty have responded to our request. While developing the curriculum, about 60% weightage for knowledge, 25% for Skill and 15% for attitude is considered. Upon analysis of the feedback from various stakeholders the rating of the above components were found in the range of 80% - 90%.