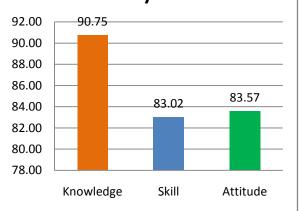

The percentage of respondents is quite satisfactory. About 30% of the Employers, 40% of Alumni and 80% of outgoing students have responded to our request for feedback. Almost all the members of the faculty have responded to our request. While developing the curriculum, about 60% weightage for knowledge, 25% for Skill and 15% for attitude is considered. Upon analysis of the feedback from various stakeholders the rating of the above components were found in the range of 80% - 90%.