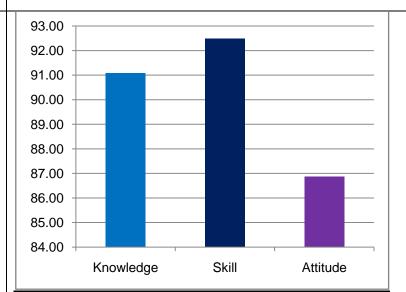

Survey form templates used online for taking feedback from various stakeholders and summary report on feedback analysis are uploaded. Through survey forms we requested the stake holders to indicate quality of Knowledge, Skill and Attitude components in the existing curriculum, about the new courses to be introduced and syllabi modification to the existing courses in the curriculum to be revised.

The percentage of respondents is quite satisfactory. About 30% of the Employers, 40% of Alumni and 80% of outgoing students have responded to our request for feedback. Almost all the members of the faculty have responded to our request. While developing the curriculum, about 60% weightage for knowledge, 25% for Skill and 15% for attitude is considered. Upon analysis of the feedback from various stakeholders the rating of the above components were found in the range of 80% - 90%.