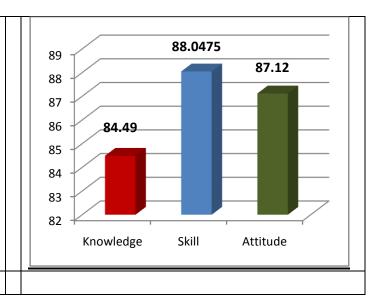

Survey form templates used online for taking feedback from various stakeholders and summary report on feedback analysis are uploaded. Through survey forms we requested the stake holders to indicate quality of Knowledge, Skill and Attitude components in the existing curriculum, about the new courses to be introduced and syllabi modification to the existing courses in the curriculum to be revised.

The percentage of respondents is quite satisfactory. About 30% of the Employers, 40% of Alumni and 80% of outgoing students have responded to our request for feedback. Almost all the members of the faculty have responded to our request. While developing the curriculum, about 60% weightage for knowledge, 25% for Skill and 15% for attitude is considered. Upon analysis of the feedback from various stakeholders the rating of the above components were found in the range of 80% - 90%.