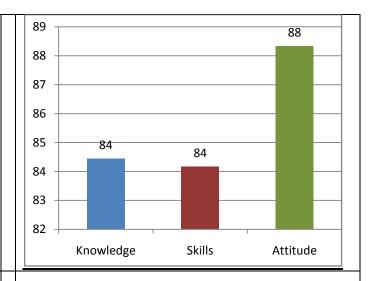

The percentage of respondents is quite satisfactory. About 30% of the Employers, 40% of Alumni and 80% of outgoing students have responded to our request for feedback. Almost all the members of the faculty have responded to our request. While developing the curriculum, about 60% weightage for knowledge, 25% for Skill and 15% for attitude is considered. Upon analysis of the feedback from various stakeholders the rating of the above components were found in the range of 80% - 90%.