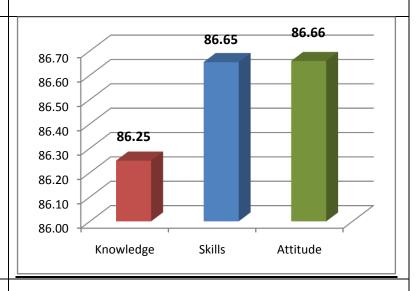

The percentage of respondents is quite satisfactory. About 30% of the Employers, 40% of Alumni and 80% of outgoing students have responded to our request for feedback. Almost all the members of the faculty have responded to our request. While developing the curriculum, about 60% weightage for knowledge, 25% for Skill and 15% for attitude is considered. Upon analysis of the feedback from various stakeholders the rating of the above components were found in the range of 80% - 90%.