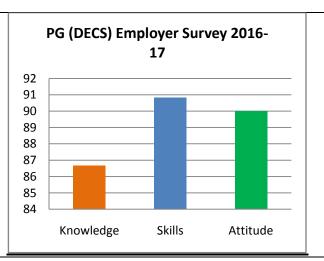

The percentage of respondents is quite satisfactory. About 30% of the Employers, 40% of Alumni and 80% of outgoing students have responded to our request for feedback. Almost all the members of the faculty have responded to our request. While developing the curriculum, about 60% weightage for knowledge, 25% for Skill and 15% for attitude is considered. Upon analysis of the feedback from various stakeholders the rating of the above components were found in the range of 80% - 90%.