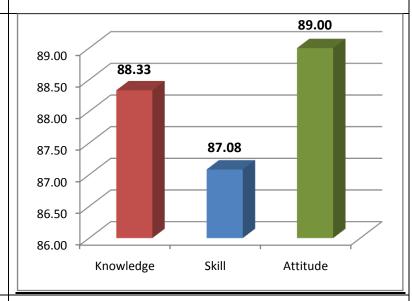

The percentage of respondents is quite satisfactory. About 30% of the Employers, 40% of Alumni and 80% of outgoing students have responded to our request for feedback. Almost all the members of the faculty have responded to our request. While developing the curriculum, about 60% weightage for knowledge, 25% for Skill and 15% for attitude is considered. Upon analysis of the feedback from various stakeholders the rating of the above components were found in the range of 80% - 90%.