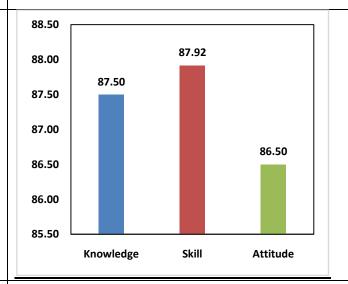

The percentage of respondents is quite satisfactory. About 30% of the Employers, 40% of Alumni and 80% of outgoing students have responded to our request for feedback. Almost all the members of the faculty have responded to our request. While developing the curriculum, about 60% weightage for knowledge, 25% for Skill and 15% for attitude is considered. Upon analysis of the feedback from various stakeholders the rating of the above components were found in the range of 80% - 90%.