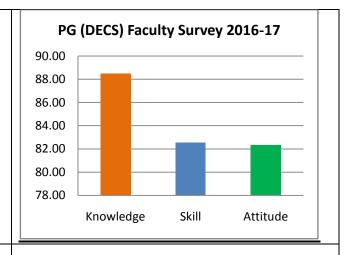

The percentage of respondents is quite satisfactory. About 30% of the Employers, 40% of Alumni and 80% of outgoing students have responded to our request for feedback. Almost all the members of the faculty have responded to our request. While developing the curriculum, about 60% weightage for knowledge, 25% for Skill and 15% for attitude is considered. Upon analysis of the feedback from various stakeholders the rating of the above components were found in the range of 80% - 90%.