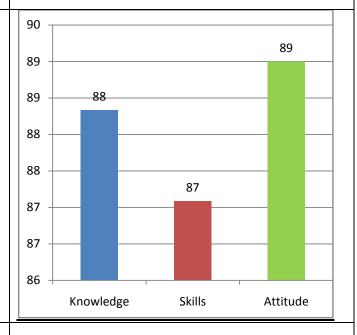

Survey form templates used online for taking feedback from various stakeholders and summary report on feedback analysis are uploaded. Through survey forms we requested the stake holders to indicate quality of Knowledge, Skill and Attitude components in the existing curriculum, about the new courses to be introduced and syllabi modification to the existing courses in the curriculum to be revised.

The percentage of respondents is quite satisfactory. About 30% of the Employers, 40% of Alumni and 80% of outgoing students have responded to our request for feedback. Almost all the members of the faculty have responded to our request. While developing the curriculum, about 60% weightage for knowledge, 25% for Skill and 15% for attitude is considered. Upon analysis of the feedback from various stakeholders the rating of the above components were found in the range of 80% - 90%.