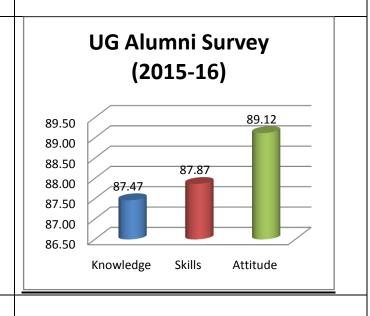

The percentage of respondents is quite satisfactory. About 30% of the Employers, 40% of Alumni and 80% of outgoing students have responded to our request for feedback. Almost all the members of the faculty have responded to our request. While developing the curriculum, about 60% weightage for knowledge, 25% for Skill and 15% for attitude is considered. Upon analysis of the feedback from various stakeholders the rating of the above components were found in the range of 80% - 90%.