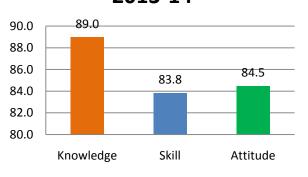

Survey form templates used online for taking feedback from various stakeholders and summary report on feedback analysis are uploaded. Through survey forms we requested the stake holders to indicate quality of Knowledge, Skill and Attitude components in the existing curriculum, about the new courses to be introduced and syllabi modification to the existing courses in the curriculum to be revised.

The percentage of respondents is quite satisfactory. About 30% of the Employers, 40% of Alumni and 80% of outgoing students have responded to our request for feedback. Almost all the members of the faculty have responded to our request. While developing the curriculum, about 60% weightage for knowledge, 25% for Skill and 15% for attitude is considered. Upon analysis of the feedback from various stakeholders the rating of the above components were found in the range of 80% - 90%.