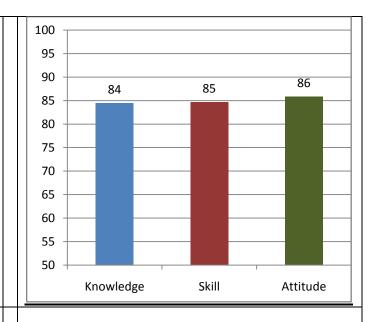

The percentage of respondents is quite satisfactory. About 30% of the Employers, 40% of Alumni and 80% of outgoing students have responded to our request for feedback. Almost all the members of the faculty have responded to our request. While developing the curriculum, about 60% weightage for knowledge, 25% for Skill and 15% for attitude is considered. Upon analysis of the feedback from various stakeholders the rating of the above components were found in the range of 80% - 90%.