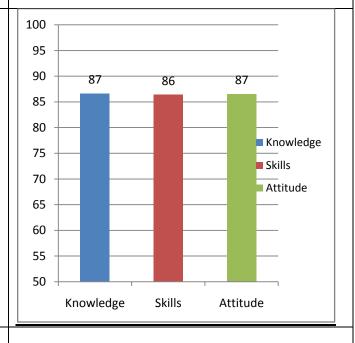

Survey form templates used online for taking feedback from various stakeholders and summary report on feedback analysis are uploaded. Through survey forms we requested the stake holders to indicate quality of Knowledge, Skill and Attitude components in the existing curriculum, about the new courses to be introduced and syllabi modification to the existing courses in the curriculum to be revised.

The percentage of respondents is quite satisfactory. About 30% of the Employers, 40% of Alumni and 80% of outgoing students have responded to our request for feedback. Almost all the members of the faculty have responded to our request. While developing the curriculum, about 60% weightage for knowledge, 25% for Skill and 15% for attitude is considered. Upon analysis of the feedback from various stakeholders the rating of the above components were found in the range of 80% - 90%.