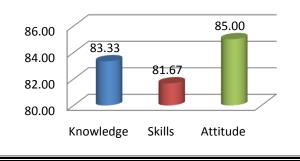

Survey form templates used online for taking feedback from various stakeholders and summary report on feedback analysis are uploaded. Through survey forms we requested the stake holders to indicate quality of Knowledge, Skill and Attitude components in the existing curriculum, about the new courses to be introduced and syllabi modification to the existing courses in the curriculum to be revised.

The percentage of respondents is quite satisfactory. About 30% of the Employers, 40% of Alumni and 80% of outgoing students have responded to our request for feedback. Almost all the members of the faculty have responded to our request. While developing the curriculum, about 60% weightage for knowledge, 25% for Skill and 15% for attitude is considered. Upon analysis of the feedback from various stakeholders the rating of the above components were found in the range of 80% - 90%.