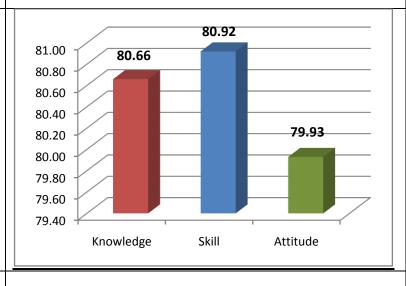

The percentage of respondents is quite satisfactory. About 30% of the Employers, 40% of Alumni and 80% of outgoing students have responded to our request for feedback. Almost all the members of the faculty have responded to our request. While developing the curriculum, about 60% weightage for knowledge, 25% for Skill and 15% for attitude is considered. Upon analysis of the feedback from various stakeholders the rating of the above components were found in the range of 80% - 90%.