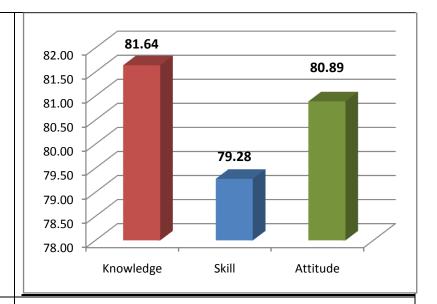

Survey form templates used online for taking feedback from various stakeholders and summary report on feedback analysis are uploaded. Through survey forms we requested the stake holders to indicate quality of Knowledge, Skill and Attitude components in the existing curriculum, about the new courses to be introduced and syllabi modification to the existing courses in the curriculum to be revised.

The percentage of respondents is quite satisfactory. About 30% of the Employers, 40% of Alumni and 80% of outgoing students have responded to our request for feedback. Almost all the members of the faculty have responded to our request. While developing the curriculum, about 60% weightage for knowledge, 25% for Skill and 15% for attitude is considered. Upon analysis of the feedback from various stakeholders the rating of the above components were found in the range of 80% - 90%.