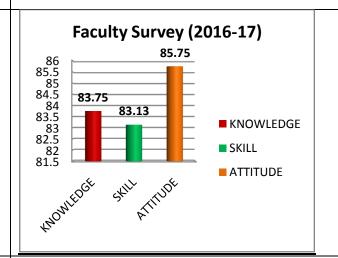

The percentage of respondents is quite satisfactory. About 30% of the Employers, 40% of Alumni and 80% of outgoing students have responded to our request for feedback. Almost all the members of the faculty have responded to our request. While developing the curriculum, about 60% weightage for knowledge, 25% for Skill and 15% for attitude is considered. Upon analysis of the feedback from various stakeholders the rating of the above components were found in the range of 80% - 90%.