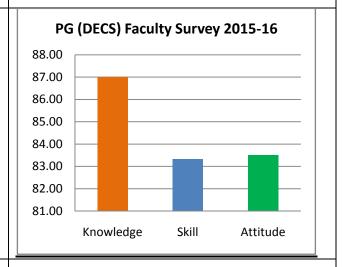

Survey form templates used online for taking feedback from various stakeholders and summary report on feedback analysis are uploaded. Through survey forms we requested the stake holders to indicate quality of Knowledge, Skill and Attitude components in the existing curriculum, about the new courses to be introduced and syllabi modification to the existing courses in the curriculum to be revised.

The percentage of respondents is quite satisfactory. About 30% of the Employers, 40% of Alumni and 80% of outgoing students have responded to our request for feedback. Almost all the members of the faculty have responded to our request. While developing the curriculum, about 60% weightage for knowledge, 25% for Skill and 15% for attitude is considered. Upon analysis of the feedback from various stakeholders the rating of the above components were found in the range of 80% - 90%.