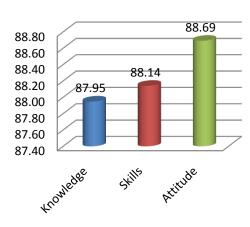

Survey form templates used online for taking feedback from various stakeholders and summary report on feedback analysis are uploaded. Through survey forms we requested the stake holders to indicate quality of Knowledge, Skill and Attitude components in the existing curriculum, about the new courses to be introduced and syllabi modification to the existing courses in the curriculum to be revised.

The percentage of respondents is quite satisfactory. About 30% of the Employers, 40% of Alumni and 80% of outgoing students have responded to our request for feedback. Almost all the members of the faculty have responded to our request. While developing the curriculum, about 60% weightage for knowledge, 25% for Skill and 15% for attitude is considered. Upon analysis of the feedback from various stakeholders the rating of the above components were found in the range of 80% - 90%.