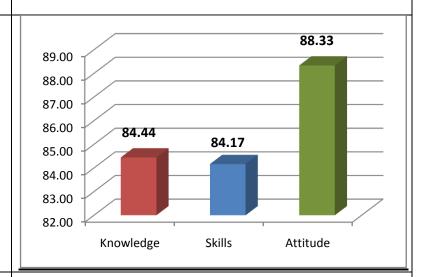

Survey form templates used online for taking feedback from various stakeholders and summary report on feedback analysis are uploaded. Through survey forms we requested the stake holders to indicate quality of Knowledge, Skill and Attitude components in the existing curriculum, about the new courses to be introduced and syllabi modification to the existing courses in the curriculum to be revised.

The percentage of respondents is quite satisfactory. About 30% of the Employers, 40% of Alumni and 80% of outgoing students have responded to our request for feedback. Almost all the members of the faculty have responded to our request. While developing the curriculum, about 60% weightage for knowledge, 25% for Skill and 15% for attitude is considered. Upon analysis of the feedback from various stakeholders the rating of the above components were found in the range of 80% - 90%.