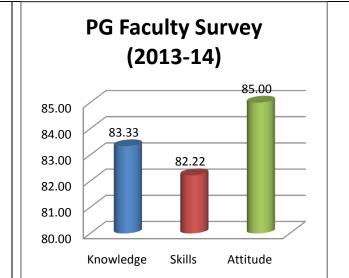

The percentage of respondents is quite satisfactory. About 30% of the Employers, 40% of Alumni and 80% of outgoing students have responded to our request for feedback. Almost all the members of the faculty have responded to our request. While developing the curriculum, about 60% weightage for knowledge, 25% for Skill and 15% for attitude is considered. Upon analysis of the feedback from various stakeholders the rating of the above components were found in the range of 80% - 90%.