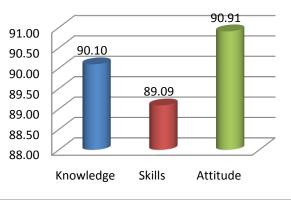

Survey form templates used online for taking feedback from various stakeholders and summary report on feedback analysis are uploaded. Through survey forms we requested the stake holders to indicate quality of Knowledge, Skill and Attitude components in the existing curriculum, about the new courses to be introduced and syllabi modification to the existing courses in the curriculum to be revised.

The percentage of respondents is quite satisfactory. About 30% of the Employers, 40% of Alumni and 80% of outgoing students have responded to our request for feedback. Almost all the members of the faculty have responded to our request. While developing the curriculum, about 60% weightage for knowledge, 25% for Skill and 15% for attitude is considered. Upon analysis of the feedback from various stakeholders the rating of the above components were found in the range of 80% - 90%.