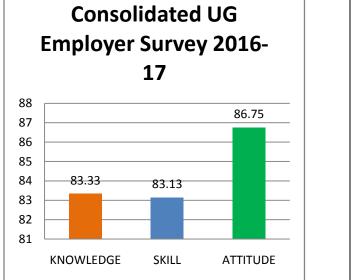

Survey form templates used online for taking feedback from various stakeholders and summary report on feedback analysis are uploaded. Through survey forms we requested the stake holders to indicate quality of Knowledge, Skill and Attitude components in the existing curriculum, about the new courses to be introduced and syllabi modification to the existing courses in the curriculum to be revised.

The percentage of respondents is quite satisfactory. About 30% of the Employers, 40% of Alumni and 80% of outgoing students have responded to our request for feedback. Almost all the members of the faculty have responded to our request. While developing the curriculum, about 60% weightage for knowledge, 25% for Skill and 15% for attitude is considered. Upon analysis of the feedback from various stakeholders the rating of the above components were found in the range of 80% - 90%.

Alumni feedback is taken from batches who have worked for at least two years in the industry, Employer feedback from companies who have observed the performance of our alumni for again at least two years. Feedback is taken from faculty members who have taught the courses of the pertinent program and from students at the time of exiting the respective program.