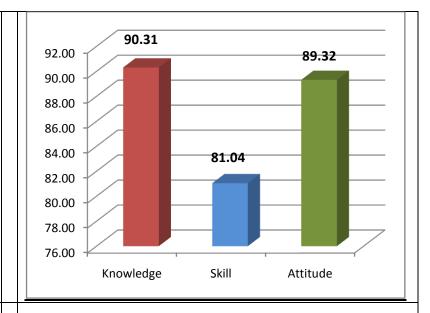

Survey form templates used online for taking feedback from various stakeholders and summary report on feedback analysis are uploaded. Through survey forms we requested the stake holders to indicate quality of Knowledge, Skill and Attitude components in the existing curriculum, about the new courses to be introduced and syllabi modification to the existing courses in the curriculum to be revised.

The percentage of respondents is quite satisfactory. About 30% of the Employers, 40% of Alumni and 80% of outgoing students have responded to our request for feedback. Almost all the members of the faculty have responded to our request. While developing the curriculum, about 60% weightage for knowledge, 25% for Skill and 15% for attitude is considered. Upon analysis of the feedback from various stakeholders the rating of the above components were found in the range of 80% - 90%.