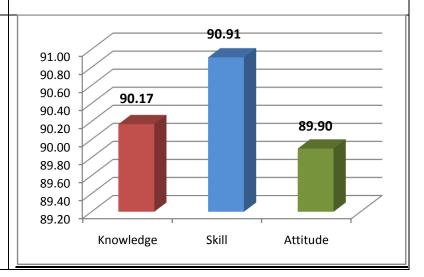

Survey form templates used online for taking feedback from various stakeholders and summary report on feedback analysis are uploaded. Through survey forms we requested the stake holders to indicate quality of Knowledge, Skill and Attitude components in the existing curriculum, about the new courses to be introduced and syllabi modification to the existing courses in the curriculum to be revised.

The percentage of respondents is quite satisfactory. About 30% of the Employers, 40% of Alumni and 80% of outgoing students have responded to our request for feedback. Almost all the members of the faculty have responded to our request. While developing the curriculum, about 60% weightage for knowledge, 25% for Skill and 15% for attitude is considered. Upon analysis of the feedback from various stakeholders the rating of the above components were found in the range of 80% - 90%.