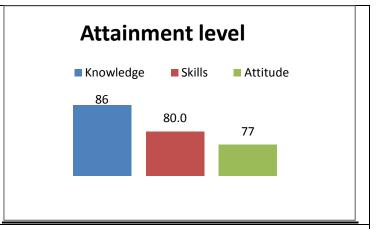

The percentage of respondents is quite satisfactory. About 30% of the Employers, 40% of Alumni and 80% of outgoing students have responded to our request for feedback. Almost all the members of the faculty have responded to our request. While developing the curriculum, about 60% weightage for knowledge, 25% for Skill and 15% for attitude is considered. Upon analysis of the feedback from various stakeholders the rating of the above components were found in the range of 80% - 90%.