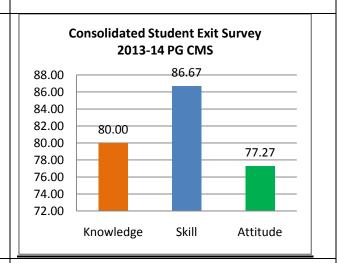

The percentage of respondents is quite satisfactory. About 30% of the Employers, 40% of Alumni and 80% of outgoing students have responded to our request for feedback. Almost all the members of the faculty have responded to our request. While developing the curriculum, about 60% weightage for knowledge, 25% for Skill and 15% for attitude is considered. Upon analysis of the feedback from various stakeholders the rating of the above components were found in the range of 80% - 90%.