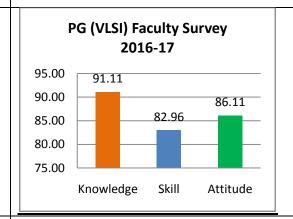

The percentage of respondents is quite satisfactory. About 30% of the Employers, 40% of Alumni and 80% of outgoing students have responded to our request for feedback. Almost all the members of the faculty have responded to our request. While developing the curriculum, about 60% weightage for knowledge, 25% for Skill and 15% for attitude is considered. Upon analysis of the feedback from various stakeholders the rating of the above components were found in the range of 80% - 90%.