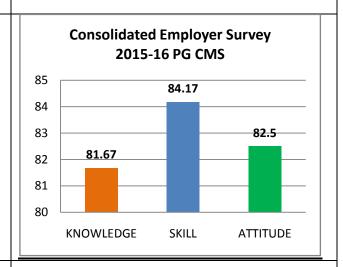

The percentage of respondents is quite satisfactory. About 30% of the Employers, 40% of Alumni and 80% of outgoing students have responded to our request for feedback. Almost all the members of the faculty have responded to our request. While developing the curriculum, about 60% weightage for knowledge, 25% for Skill and 15% for attitude is considered. Upon analysis of the feedback from various stakeholders the rating of the above components were found in the range of 80% - 90%.